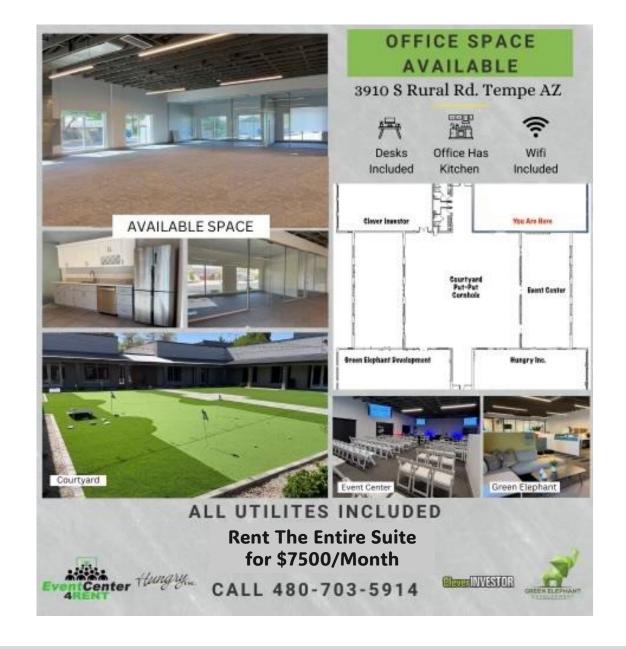

## 3910 S Rural Road, STE 101 Tempe, AZ 85282

- PLUG & PLAY CREATIVE OFFICE | TEMPE
  - · All Utilities in cluded
- Complete Ground-Up Renovation in 2019/2020
- Underfloor Air Distribution (UFAD)- Delivers Air BELOW and returns ABOVE
  - Freestanding, Multi-Tenant Office Building
    - Move-In Ready Spec Suite
  - Rural Road Frontage with over 35,000 VPD
  - Located in Tempe minutes from ASU & Downtown Tempe
    - Close to Retail, Dining, & other Business Amenities
    - Adjacent to US 60 easy access & centrally located
  - Bus Stop Access: Rural Road/Scottsdale Road bus route
    - Rent the entire suite for \$7500 per month
      - · Desks Included
      - Wi-Fi included
      - Kitchen in Suite