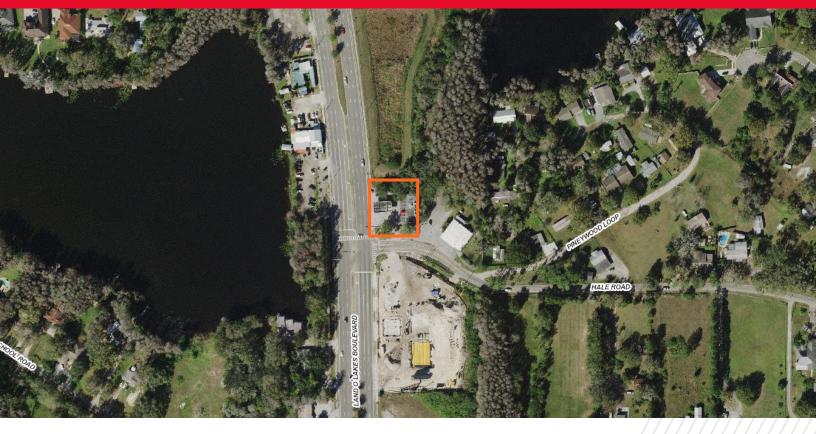

#### **PROPERTY HIGHLIGHTS**

0.41-acre Signalized Hard Corner Property, located at NEC of U.S. Highway 41 (43,000 VPD) and Hale Road (5,000 VPD). Excellent Visibility, Access and Frontage on both streets. Located adjacent to Pasco County Fire Rescue. Prominent pylon sign on U.S. Highway 41.

| BUILDING SF    | 1,980 SF   | SIGNAG  |
|----------------|------------|---------|
| LAND SF        | 17,860 SF  | 1-MILE  |
| YEAR BUILT     | 1988       | 3-MILE  |
| PARKING        | 12 Spaces  | MED. IN |
| TRAFFIC COUNTS | 48,000 VPD | SPACE   |

| <br>SIGNAGE TYPE | Pylon                 |
|------------------|-----------------------|
| 1-MILE (POP.)    | 3,841                 |
| 3-MILE (POP.)    | 32,772                |
| MED. INCOME      | \$88,623              |
| SPACE USE        | Gas Station / C-Store |
|                  |                       |