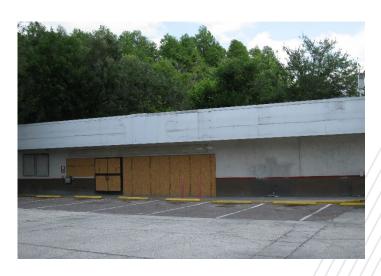

#### **PROPERTY HIGHLIGHTS**

0.41-acre Signalized Hard Corner Property, located at NEC of U.S. Highway 41 (43,000 VPD) and Hale Road (5,000 VPD). Excellent Visibility, Access and Frontage on both streets. Located adjacent to Pasco County Fire Rescue. Prominent pylon sign on U.S. Highway 41.

| BUILDING SF    | 1,980 SF   | SIGNAG  |
|----------------|------------|---------|
| LAND SF        | 17,860 SF  | 1-MILE  |
| YEAR BUILT     | 1988       | 3-MILE  |
| PARKING        | 12 Spaces  | MED. IN |
| TRAFFIC COUNTS | 48,000 VPD | SPACE   |