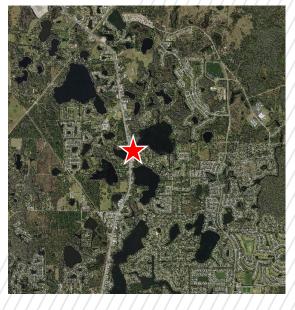

## **OVERVIEW**

Located two miles north of State Road 54, at a heavily-trafficked intersection in Central Pasco County. Affluent, High-growth residential market. Major retailers in the trade area include Lowe's, Walmart and Publix.