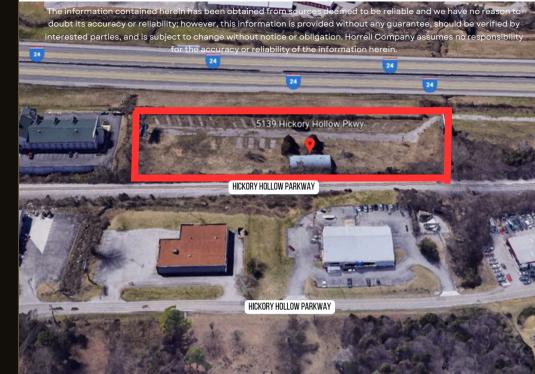

#### 5139 HICKORY HOLLOW PARKWAY ANTIOCH, TN 37013

## Interstate & Signage Visibility 4.43 Acres of Fenced Storage SPECIAL FEATURES

✓ 3,200<u>+</u> Total Square Feet
✓ Outside Fenced Storage

Warehouse

4.43 Acres

Zoning CL

✓ Located Near I-24