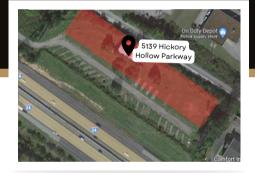

#### 5139 HICKORY HOLLOW PARKWAY ANTIOCH, TN 37013

## Interstate & Signage Visibility 4.43 Acres of Fenced Storage SPECIAL FEATURES

✓ 3,200<u>+</u> Total Square Feet
✓ Outside Fenced Storage

Warehouse

4.43 Acres

Zoning CL

✓ Located Near I-24