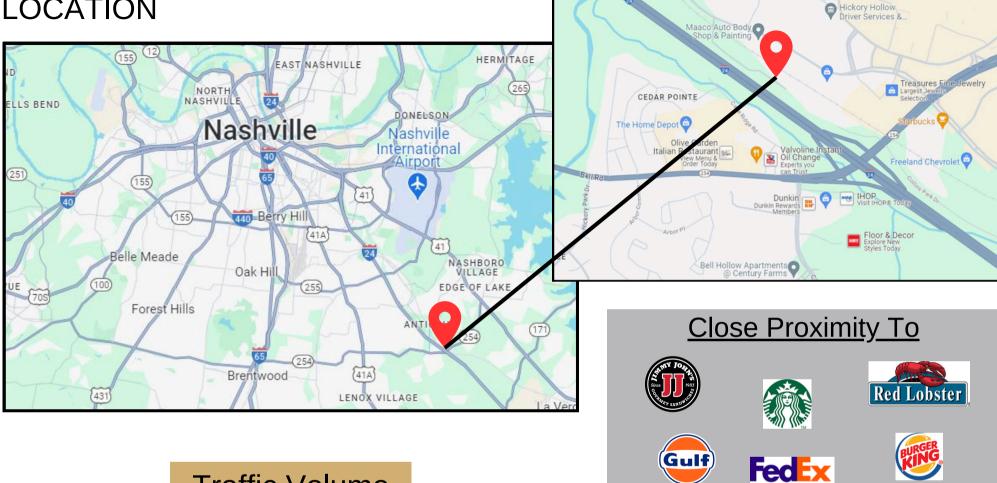

## LOCATION

### **Traffic Volume**

Hickory Hollow Pkwy: 2,545 Per Day Interstate 24: 156,154 Per Day

CONTACT US

SLIM + HUSKY'S

Express

Comfort

Olive

Garden