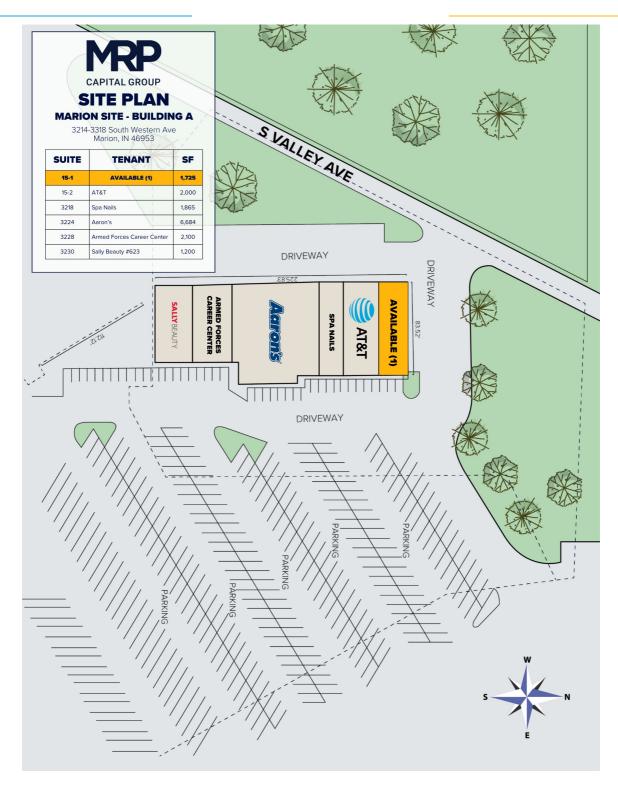

**GLA** 29,974 SF

**Space Available** 5,625 SF

True Trade Area Population 49,882

Traffic Count 25,574

## Market Highlights

- Walmart Shadow Center with 2.5M annual visits
- Located along main retail corridor in Marion along Highway 15
- Anchor tenants: Gamestop and AT&T

With Walmart anchoring this retail center, the area attracts significant traffic and visibility with an estimated 2.5M annual visits. Located along the main retail corridor of Highway 15, the area attracts shoppers from Marion and surrounding small towns, and is a perfect location for retail, healthcare services, or a restaurant.