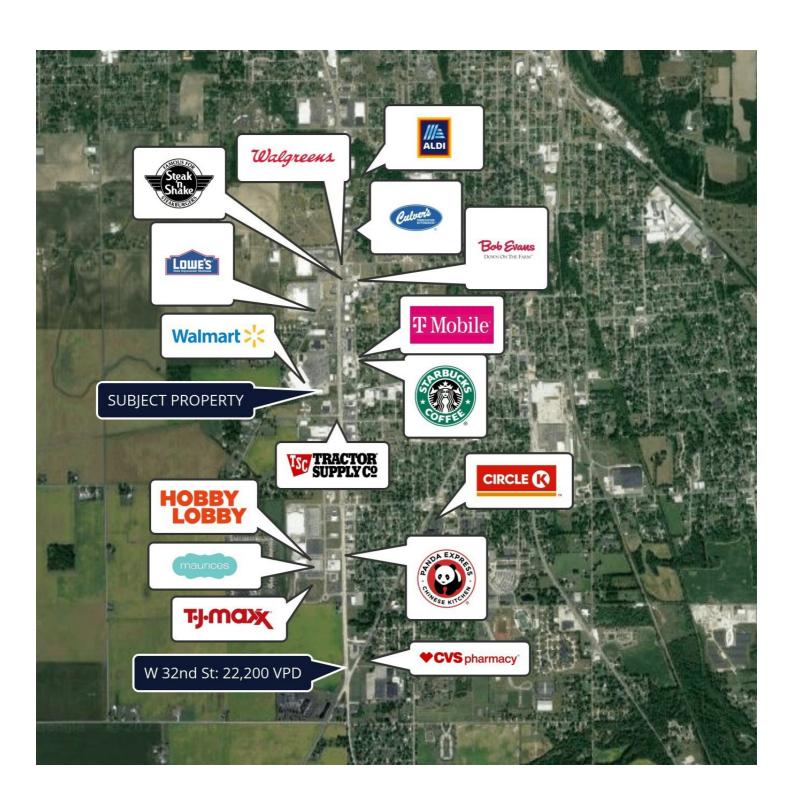

## Market Highlights

- Walmart Shadow Center with 2.5M annual visits
- Located along main retail corridor in Marion along Highway 15
- Anchor tenants: Gamestop and AT&T

With Walmart anchoring this retail center, the area attracts significant traffic and visibility with an estimated 2.5M annual visits. Located along the main retail corridor of Highway 15, the area attracts shoppers from Marion and surrounding small towns, and is a perfect location for retail, healthcare services, or a restaurant.