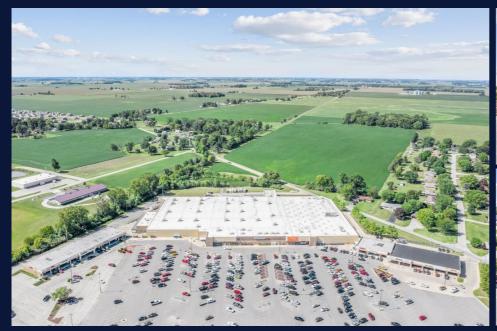

**GLA** 29,974 SF

**Space Available** 5,625 SF

True Trade Area Population 49,882

Traffic Count 25,574

## Market Highlights

- Walmart Shadow Center with 2.5M annual visits
- Located along main retail corridor in Marion along Highway 15
- Anchor tenants: Gamestop and AT&T

With Walmart anchoring this retail center, the area attracts significant traffic and visibility with an estimated 2.5M annual visits. Located along the main retail corridor of Highway 15, the area attracts shoppers from Marion and surrounding small towns, and is a perfect location for retail, healthcare services, or a restaurant.

## **Walmart Shadow Center**

For More Information: