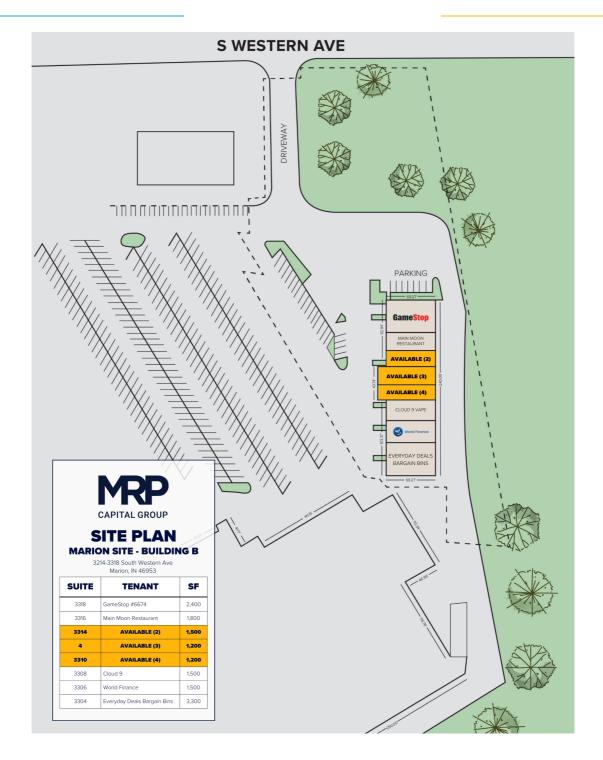

**GLA** 29,974 SF

**Space Available** 5,625 SF

True Trade Area Population 49,882

Traffic Count 25,574

## Market Highlights

- Walmart Shadow Center with 2.5M annual visits
- Located along main retail corridor in Marion along Highway 15
- Anchor tenants: Gamestop and AT&T

With Walmart anchoring this retail center, the area attracts significant traffic and visibility with an estimated 2.5M annual visits. Located along the main retail corridor of Highway 15, the area attracts shoppers from Marion and surrounding small towns, and is a perfect location for retail, healthcare services, or a restaurant.