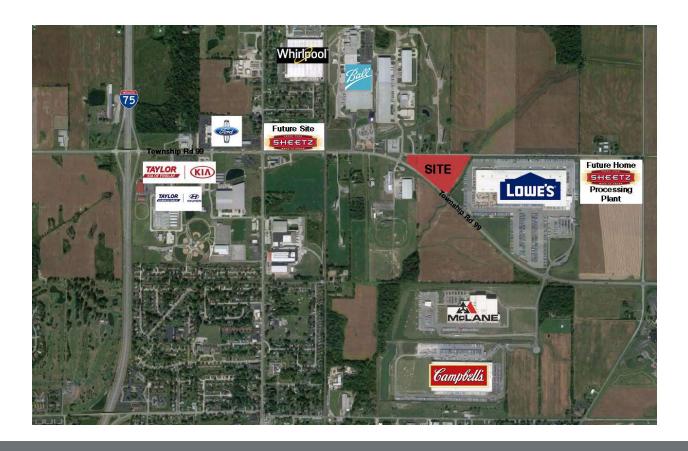

#### **Property Overview**

Easy Access to I-75. 3,000,000 SF of distribution within a half mile of the site-Campbell's Soup, Lowe's, McLane, Whirlpool. Just down the road from the future site for Sheetz!

### For Sale

**Prime Corner Land Site** \$75,000/Acre

**Property Information** 

| 110perty information  |                                                   |  |  |
|-----------------------|---------------------------------------------------|--|--|
| Street Address        | 0 Township Rd 99                                  |  |  |
| City, State, Zip      | Findlay, OH 45840                                 |  |  |
| County                | Hancock                                           |  |  |
| Closest Intersection: | County Rd 212 and<br>Township Rd 99               |  |  |
| Property:             | Land parcel west of Lowe's<br>Distribution Center |  |  |
| Parcel No:            | 020001026428<br>020001026429                      |  |  |
| Land Size:            | 13 Acres                                          |  |  |
| Land Dimensions:      | Irregular                                         |  |  |
| Zoning:               | Ind                                               |  |  |
| Traffic Counts:       | 17,599 VPD (2023)<br>Just West of Site            |  |  |