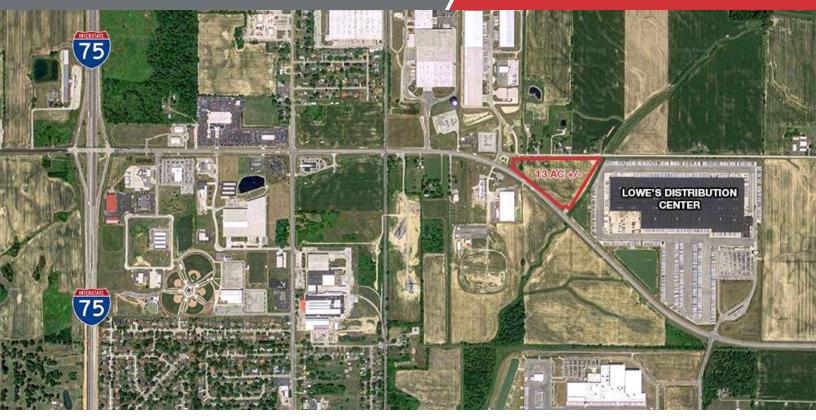

#### **Property Highlights**

- Signalized Intersection
- · Ideal for Fast Food, Office, or Retail
- · Utilities to Site
- · Day Time Population over 3,000 Workers
- · Ideal for Office/Flex, Distribution

#### **Property Overview**

Easy Access to I-75. 3,000,000 SF of distribution within a half mile of the site-Campbell's Soup, Lowe's, McLane, Whirlpool. Just down the road from the future site for Sheetz!

### For Sale

**Prime Corner Land Site** \$75,000/Acre

**Property Information** 

| 110perty information  |                                                   |  |  |
|-----------------------|---------------------------------------------------|--|--|
| Street Address        | 0 Township Rd 99                                  |  |  |
| City, State, Zip      | Findlay, OH 45840                                 |  |  |
| County                | Hancock                                           |  |  |
| Closest Intersection: | County Rd 212 and<br>Township Rd 99               |  |  |
| Property:             | Land parcel west of Lowe's<br>Distribution Center |  |  |
| Parcel No:            | 020001026428<br>020001026429                      |  |  |
| Land Size:            | 13 Acres                                          |  |  |
| Land Dimensions:      | Irregular                                         |  |  |
| Zoning:               | Ind                                               |  |  |
| Traffic Counts:       | 17,599 VPD (2023)<br>Just West of Site            |  |  |