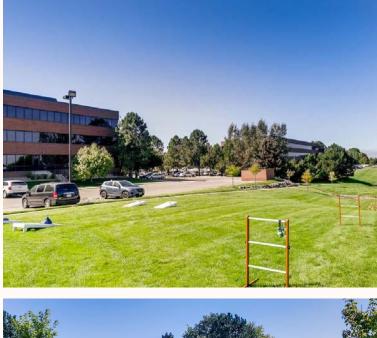

# **PROPERTY HIGHLIGHTS**

COVERED

OUTDOOR

**PAVILION WITH** 

BARBECUE

COMMON CONFERENCE ROOM

CLOSE TO LIGHT RAIL RESTAURANTS. HOTELS AND DAYCARE

COURTESY SHUTTLE

#### TIMELESS ARCHITECTURE & DESIGN WITHIN A PREMIER **CORPORATE OFFICE PARK**

Greenwood Corporate Plaza 4 is located within the 36-acre Greenwood Corporate Plaza office campus, one of Southeast Denver's premier corporate campuses. Building 4 offers 104,459 square feet of high-quality office space in a three-story building set amongst lush, beautifully landscaped grounds. This highly sought after outdoor space is an amenity that few properties can rival. The building's timeless red-brick design, continuous glass line, rare 9' ceilings, efficient 34,000 SF rectangular floorplates (divided into 17,000 SF wings), ample parking, walking paths, outdoor seating areas, three-story atrium lobby, and mountain views appeal to large corporate users. With a wide array of on-site amenities including tenant shuttle service to light rail and nearby retail amenities and deli, the Greenwood Corporate Plaza office campus sets itself apart from the competition.