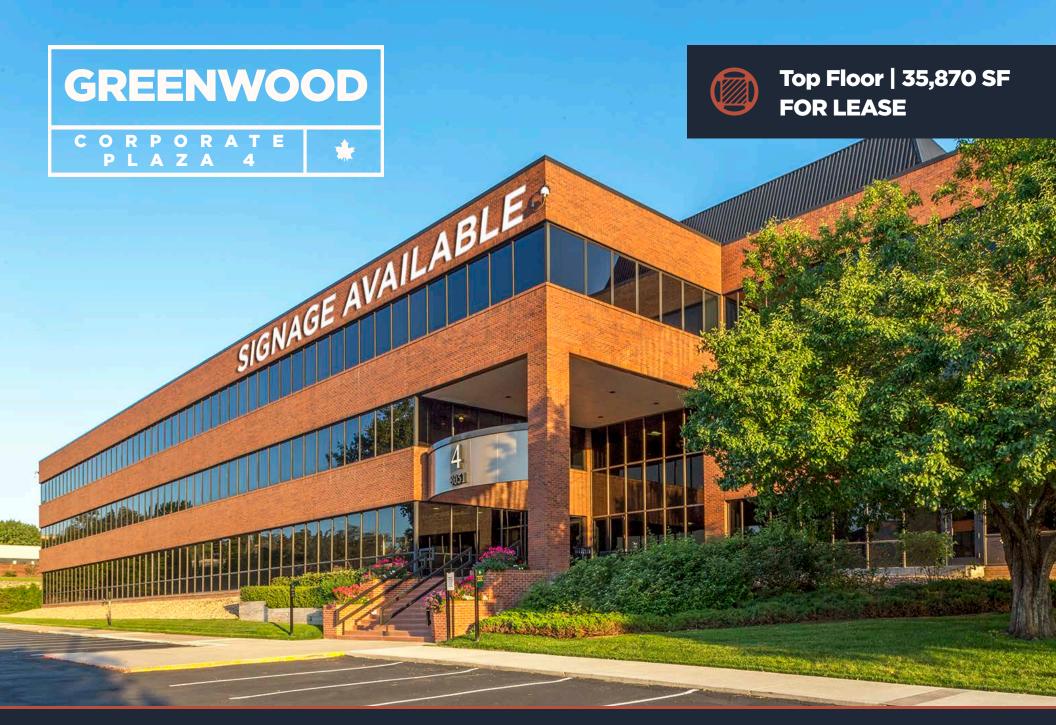

#### TIMELESS ARCHITECTURE & DESIGN WITHIN A PREMIER **CORPORATE OFFICE PARK**

Greenwood Corporate Plaza 4 is located within the 36-acre Greenwood Corporate Plaza office campus, one of Southeast Denver's premier corporate campuses. Building 4 offers 104,459 square feet of high-quality office space in a three-story building set amongst lush, beautifully landscaped grounds. This highly sought after outdoor space is an amenity that few properties can rival. The building's timeless red-brick design, continuous glass line, rare 9' ceilings, efficient 34,000 SF rectangular floorplates (divided into 17,000 SF wings), ample parking, walking paths, outdoor seating areas, three-story atrium lobby, and mountain views appeal to large corporate users. With a wide array of on-site amenities including tenant shuttle service to light rail and nearby retail amenities and deli, the Greenwood Corporate Plaza office campus sets itself apart from the competition.

# **PROPERTY HIGHLIGHTS**

COVERED

OUTDOOR

**PAVILION WITH** 

BARBECUE

COMMON CONFERENCE ROOM

CLOSE TO LIGHT RAIL RESTAURANTS. HOTELS AND DAYCARE

COURTESY SHUTTLE

**BUILDING**/ MONUMENT SIGNAGE

CERTIFIED