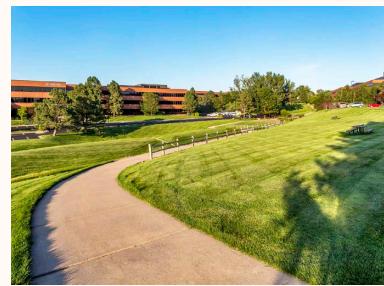

#### TIMELESS ARCHITECTURE & DESIGN WITHIN A PREMIER **CORPORATE OFFICE PARK**

Greenwood Corporate Plaza 4 is located within the 36-acre Greenwood Corporate Plaza office campus, one of Southeast Denver's premier corporate campuses. Building 4 offers 104,459 square feet of high-quality office space in a three-story building set amongst lush, beautifully landscaped grounds. This highly sought after outdoor space is an amenity that few properties can rival. The building's timeless red-brick design, continuous glass line, rare 9' ceilings, efficient 34,000 SF rectangular floorplates (divided into 17,000 SF wings), ample parking, walking paths, outdoor seating areas, three-story atrium lobby, and mountain views appeal to large corporate users. With a wide array of on-site amenities including tenant shuttle service to light rail and nearby retail amenities and deli, the Greenwood Corporate Plaza office campus sets itself apart from the competition.