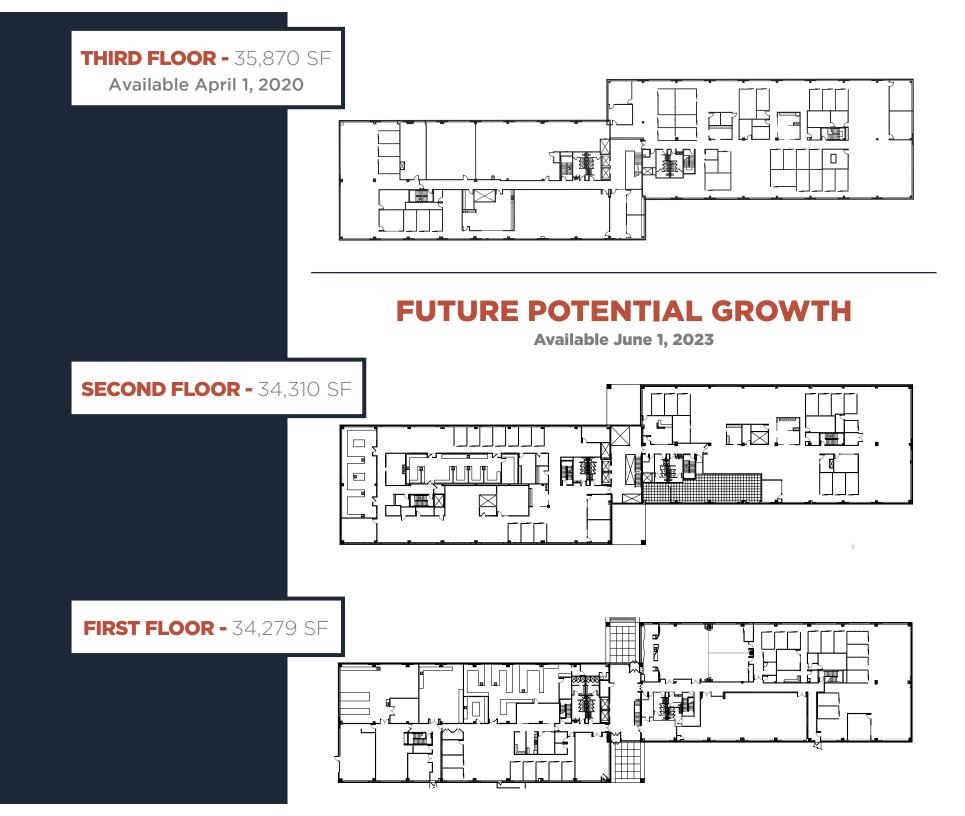

## **RENTABLE AREA**

104,459 square feet

NO. OF STORIES \* 3

PARKING

3.3:1,000

TYPICAL FLOORPLATE

34,000 SF with 17,000 SF wings

÷

#### TIMELESS ARCHITECTURE & DESIGN WITHIN A PREMIER **CORPORATE OFFICE PARK**

Greenwood Corporate Plaza 4 is located within the 36-acre Greenwood Corporate Plaza office campus, one of Southeast Denver's premier corporate campuses. Building 4 offers 104,459 square feet of high-quality office space in a three-story building set amongst lush, beautifully landscaped grounds. This highly sought after outdoor space is an amenity that few properties can rival. The building's timeless red-brick design, continuous glass line, rare 9' ceilings, efficient 34,000 SF rectangular floorplates (divided into 17,000 SF wings), ample parking, walking paths, outdoor seating areas, three-story atrium lobby, and mountain views appeal to large corporate users. With a wide array of on-site amenities including tenant shuttle service to light rail and nearby retail amenities and deli, the Greenwood Corporate Plaza office campus sets itself apart from the competition.