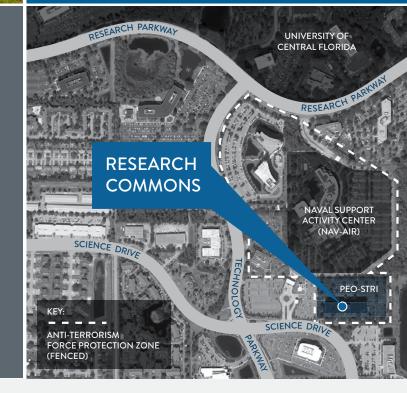

#### NEWLY RENOVATED LOBBY

- Adjacent to Naval Support Activity Center
- Located in Research Park near UCF
- High security GSA facility (with AT/FP fencing)
- Perfect for DoD contractors
- Flexible lease terms
- Classified lab space available