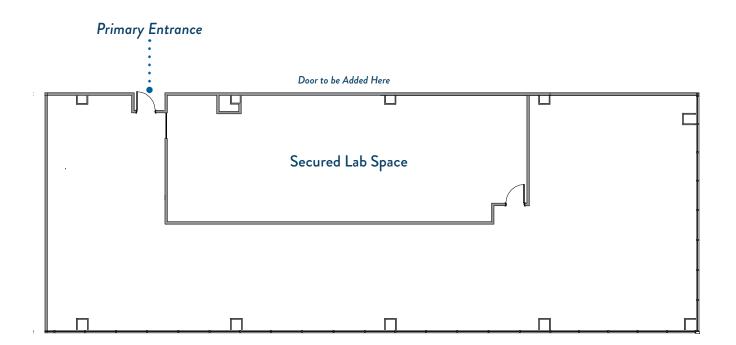

#### NEWLY RENOVATED LOBBY

- Adjacent to Naval Support Activity Center
- Located in Research Park near UCF
- High security GSA facility (with AT/FP fencing)
- Perfect for DoD contractors
- Flexible lease terms
- Classified lab space available

## SUITE 220 | 4,786 RSF

For further information, contact:

TIFFANY ZULLO 407.659.0120 ext. 114 tzullo@towerrealtypartners.com

СІТ

RESEARCH COMMONS 12249 Science Drive | Orlando, FL 32826

**OFFICE SPACE FOR LEASE** 

# SUITE 250 | 6,688 RSF Available february 2020

For further information, contact:

TIFFANY ZULLO 407.659.0120 ext. 114 tzullo@towerrealtypartners.com A Venture Of