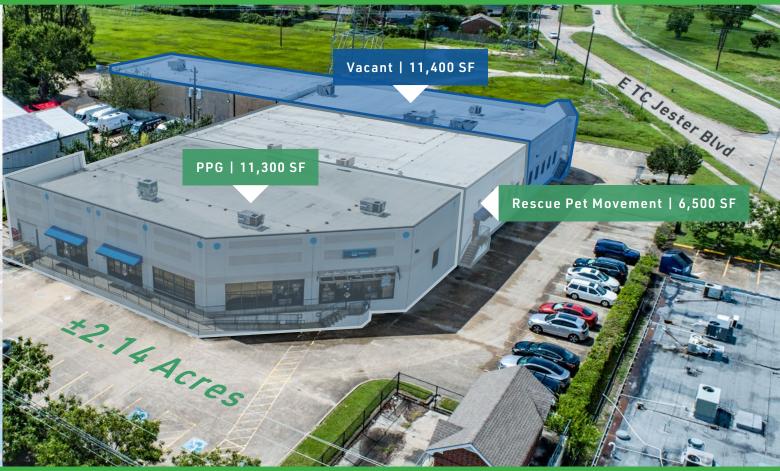

## 3300 EAST TC JESTER BLVD

Houston, TX 77018

11,400 SF | FOR LEASE

| Total SF      | 29,280 |
|---------------|--------|
| Available SF  | 11,400 |
| Clear Height  | 14'    |
| Drive-In Door | 1      |
| Dock High     | 1      |

## the site

© 2024 CBRE, Inc. All rights reserved. This information has been obtained from sources believed reliable but has not been verified for accuracy or completeness. CBRE, Inc. makes no guarantee, representation or warranty and accepts no responsibility or liability as to the accuracy, completeness, or reliability of the information contained herein. You should conduct a careful, independent investigation of the property and verify all information. Any reliance on this information is solely at your own risk. CBRE and the CBRE logo are service marks of CBRE, Inc. All other marks displayed on this document are the property of their respective owners, and the use of such marks does not imply any affiliation with or endorsement of CBRE. Photos herein are the property of their respective owners. Use of these images without the express written consent of the owner is prohibited.