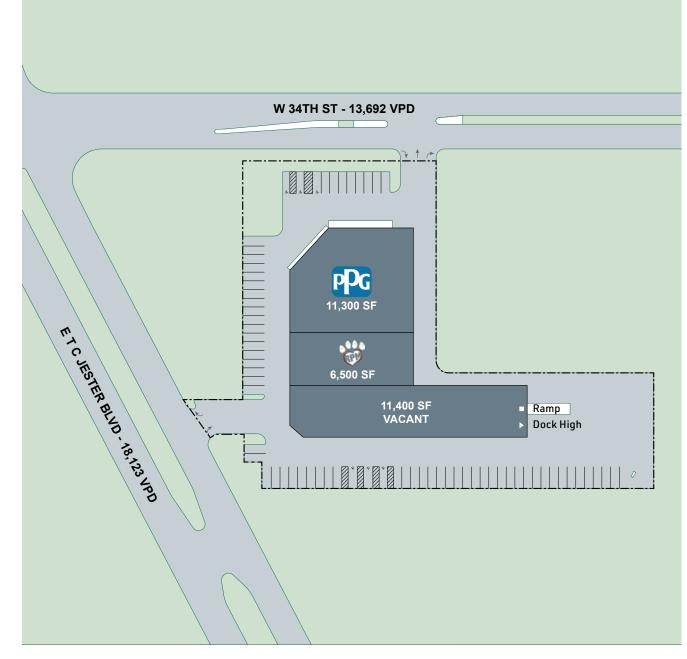

## 3300 EAST TC JESTER BLVD

Houston, TX 77018

11,400 SF | FOR LEASE

| Total SF      | 29,280 |
|---------------|--------|
| Available SF  | 11,400 |
| Clear Height  | 14'    |
| Drive-In Door | 1      |
| Dock High     | 1      |

## the site

© 2024 CBRE, Inc. All rights reserved. This information has been obtained from sources believed reliable but has not been verified for accuracy or completeness. CBRE, Inc. makes no guarantee, representation or warranty and accepts no responsibility or liability as to the accuracy, completeness, or reliability of the information contained herein. You should conduct a careful, independent investigation of the property and verify all information. Any reliance on this information is solely at your own risk. CBRE and the CBRE logo are service marks of CBRE, Inc. All other marks displayed on this document are the property of their respective owners, and the use of such marks does not imply any affiliation with or endorsement of CBRE. Photos herein are the property of their respective owners. Use of these images without the express written consent of the owner is prohibited.