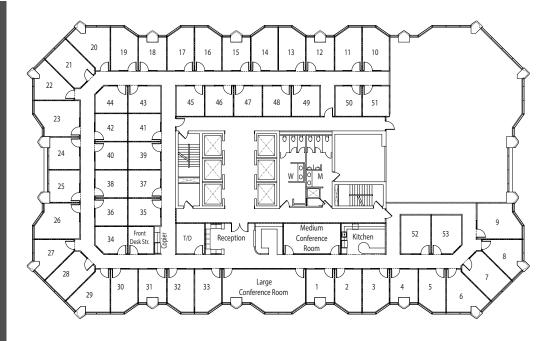

## **ABOUT THIS LOCATION**

Spectacular floor-to-ceiling views! Welcome to Pauahi Tower at Bishop Square. This 13,465 square foot workspace has 53 recently constructed window and interior offices. Enjoy the view from your private office or the lush one-acre landscaped park surrounding the property. This 28-story Class-A high-rise is also in the heart of Honolulu's Central Business and Financial District – within walking distance of shops, restaurants, and several court buildings.