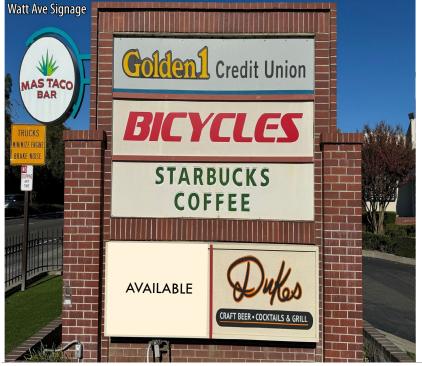

### **ARDEN TOWN CENTER**

NEC Watt Avenue and Fair Oaks Blvd Sacramento CA

## **Two Spaces For Lease at**

### The Strongest Intersection in the County

- 570 SF & 1,343 SF Available
- >100,000 cars per day at this intersection
- Upscale Retail Center in High Income (\$125K+) Demographic
- Strong Tenant Mix with Food, Financial, Retail and Services







Jon Gianulias JG@CORECRE.COM 916. 799.2616 CA BRE #01227233





Jon Gianulias JG@CORECRE.COM 916. 799.2616 CA BRE #01227233







CA BRE #01227233



#### **SITE PHOTOS - SIGNAGE AND COMMON AREAS**

## ARDEN TOWN CENTER











Jon Gianulias JG@CORECRE.COM 916. 799.2616 CA BRE #01227233



#### **SITE PHOTOS - TENANTS**

# $\frac{\mathsf{ARDEN}}{\mathsf{TOWN}\;\mathsf{CENTER}}$













Jon Gianulias JG@CORECRE.COM 916. 799.2616 CA BRE #01227233



#### **AREA OVERVIEW**

## ARDEN TOWN CENTER



#### TRADE AREA DEMOGRAPHICS

| 2019 Estimated               | 3 Mile Radius |
|------------------------------|---------------|
| Population                   | 131,308       |
| Median Age                   | 39            |
| Average Household Income     | \$90,878      |
| Number of Businesses         | 8,449         |
| Number of Employees          | 74,080        |
| Bachelor and Graduate Degree | 40.2%         |