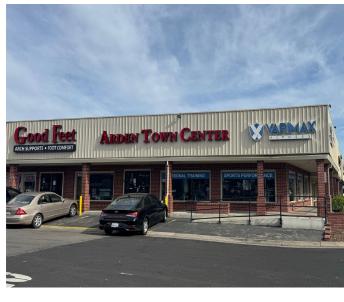

### **ARDEN TOWN CENTER**

NEC Watt Avenue and Fair Oaks Blvd Sacramento CA

## **Two Spaces For Lease at**

### The Strongest Intersection in the County

- 570 SF & 1,343 SF Available
- >100,000 cars per day at this intersection
- Upscale Retail Center in High Income (\$125K+) Demographic
- Strong Tenant Mix with Food, Financial, Retail and Services







Jon Gianulias JG@CORECRE.COM 916. 799.2616 CA BRE #01227233





Jon Gianulias JG@CORECRE.COM 916. 799.2616 CA BRE #01227233







CA BRE #01227233



#### **SITE PHOTOS - SIGNAGE AND COMMON AREAS**

## ARDEN TOWN CENTER











Jon Gianulias JG@CORECRE.COM 916. 799.2616 CA BRE #01227233



#### **SITE PHOTOS - TENANTS**

# $\frac{\mathsf{ARDEN}}{\mathsf{TOWN}\;\mathsf{CENTER}}$













Jon Gianulias JG@CORECRE.COM 916. 799.2616 CA BRE #01227233



#### **AREA OVERVIEW**

## ARDEN TOWN CENTER



#### TRADE AREA DEMOGRAPHICS

| 2019 Estimated               | 3 Mile Radius |
|------------------------------|---------------|
| Population                   | 131,308       |
| Median Age                   | 39            |
| Average Household Income     | \$90,878      |
| Number of Businesses         | 8,449         |
| Number of Employees          | 74,080        |
| Bachelor and Graduate Degree | 40.2%         |