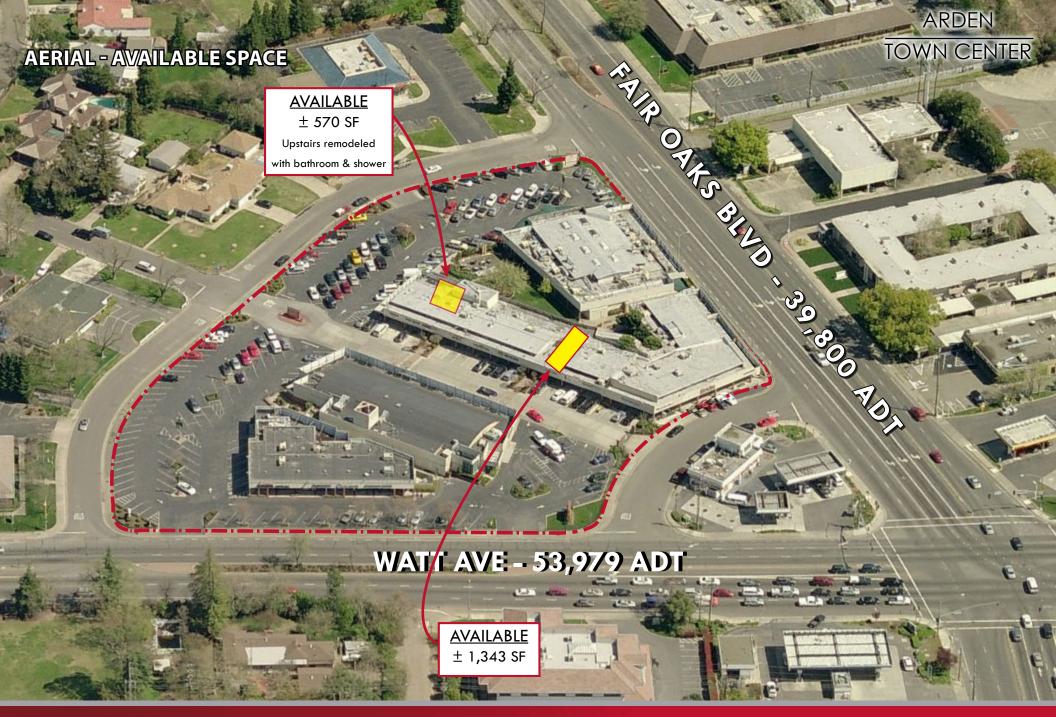

### The Strongest Intersection in the County

- 570 SF & 1,343 SF Available
- >100,000 cars per day at this intersection
- Upscale Retail Center in High Income (\$125K+) Demographic
- Strong Tenant Mix with Food, Financial, Retail and Services