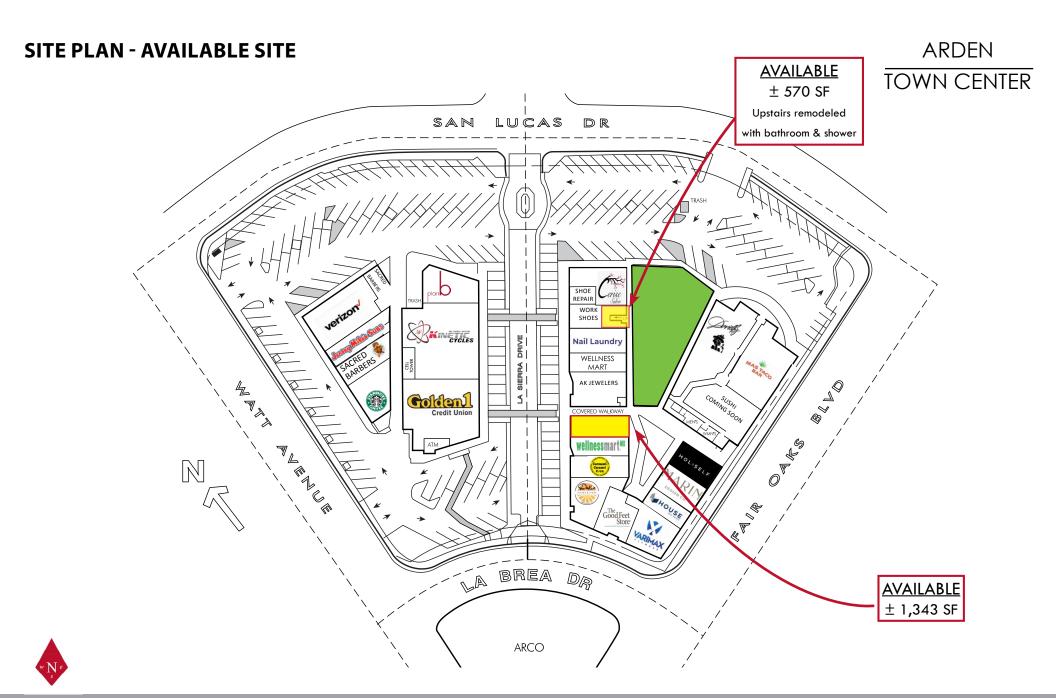

### **ARDEN TOWN CENTER**

NEC Watt Avenue and Fair Oaks Blvd Sacramento CA

### The Strongest Intersection in the County

- 570 SF & 1,343 SF Available
- >100,000 cars per day at this intersection
- Upscale Retail Center in High Income (\$125K+) Demographic
- Strong Tenant Mix with Food, Financial, Retail and Services