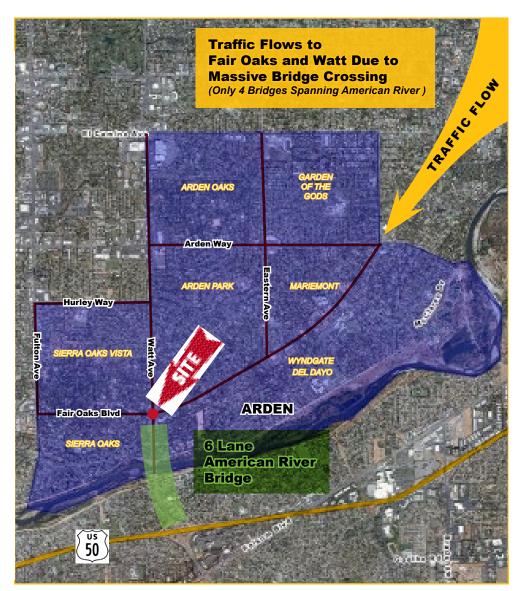

ento CA

## **Two Spaces For Lease at**

### The Strongest Intersection in the County

- 570 SF & 1,343 SF Available
- >100,000 cars per day at this intersection
- Upscale Retail Center in High Income (\$125K+) Demographic
- Strong Tenant Mix with Food, Financial, Retail and Services







Jon Gianulias JG@CORECRE.COM 916. 799.2616 CA BRE #01227233





Jon Gianulias JG@CORECRE.COM 916. 799.2616 CA BRE #01227233







CA BRE #01227233



#### **SITE PHOTOS - SIGNAGE AND COMMON AREAS**

## ARDEN TOWN CENTER











Jon Gianulias JG@CORECRE.COM 916. 799.2616 CA BRE #01227233



#### **SITE PHOTOS - TENANTS**

# $\frac{\mathsf{ARDEN}}{\mathsf{TOWN}\;\mathsf{CENTER}}$













Jon Gianulias JG@CORECRE.COM 916. 799.2616 CA BRE #01227233



#### **AREA OVERVIEW**

## ARDEN TOWN CENTER



#### TRADE AREA DEMOGRAPHICS

| 2019 Estimated               | 3 Mile Radius |
|------------------------------|---------------|
| Population                   | 131,308       |
| Median Age                   | 39            |
| Average Household Income     | \$90,878      |
| Number of Businesses         | 8,449         |
| Number of Employees          | 74,080        |
| Bachelor and Graduate Degree | 40.2%         |