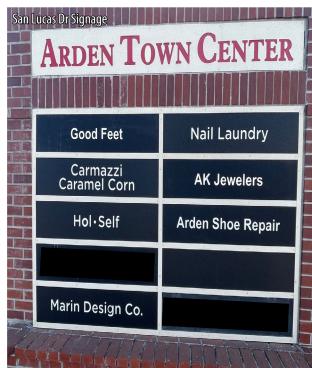

### **ARDEN TOWN CENTER**

NEC Watt Avenue and Fair Oaks Blvd Sacramento CA

## **Two Spaces For Lease at**

### The Strongest Intersection in the County

- 570 SF & 1,343 SF Available
- >100,000 cars per day at this intersection
- Upscale Retail Center in High Income (\$125K+) Demographic
- Strong Tenant Mix with Food, Financial, Retail and Services







Jon Gianulias JG@CORECRE.COM 916. 799.2616 CA BRE #01227233





Jon Gianulias JG@CORECRE.COM 916. 799.2616 CA BRE #01227233







CA BRE #01227233



#### **SITE PHOTOS - SIGNAGE AND COMMON AREAS**

## ARDEN TOWN CENTER











Jon Gianulias JG@CORECRE.COM 916. 799.2616 CA BRE #01227233



#### **SITE PHOTOS - TENANTS**

# $\frac{\mathsf{ARDEN}}{\mathsf{TOWN}\;\mathsf{CENTER}}$













Jon Gianulias JG@CORECRE.COM 916. 799.2616 CA BRE #01227233



#### **AREA OVERVIEW**

## ARDEN TOWN CENTER



#### TRADE AREA DEMOGRAPHICS

| 2019 Estimated               | 3 Mile Radius |
|------------------------------|---------------|
| Population                   | 131,308       |
| Median Age                   | 39            |
| Average Household Income     | \$90,878      |
| Number of Businesses         | 8,449         |
| Number of Employees          | 74,080        |
| Bachelor and Graduate Degree | 40.2%         |