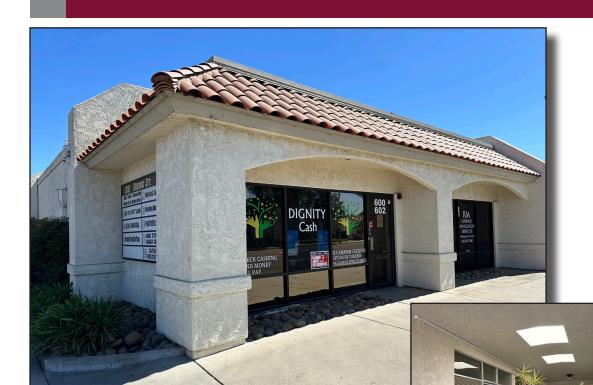

## 104 E. Boone Street, Ste. B & C | Santa Maria, CA

Private office suite available at the corner of South Broadway and East Boone (near DMV). Six blocks south of Main Street. See floor plans on next page.