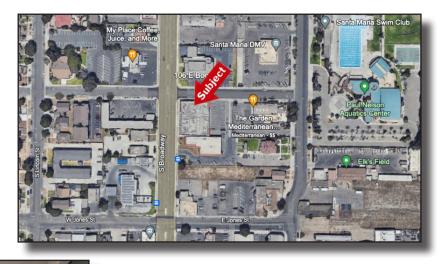

## 104 E. Boone Street, Ste. B & C | Santa Maria, CA

Private office suite available at the corner of South Broadway and East Boone (near DMV). Six blocks south of Main Street. See floor plans on next page.