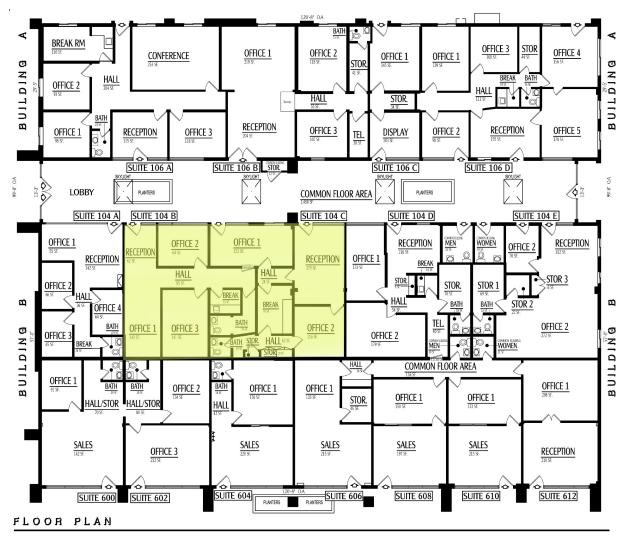

## **Property Details**

Lease Rate: \$2.00/SF, FSG Suite B: ±582 SF Suite C: ±633 SF Suite B & C: ±1,215 SF (Includes utilities)

- Ample Parking
- Private and common restrooms

## 104 E. Boone Street, Ste. B & C | Santa Maria, CA

Private office suite available at the corner of South Broadway and East Boone (near DMV). Six blocks south of Main Street. See floor plans on next page.