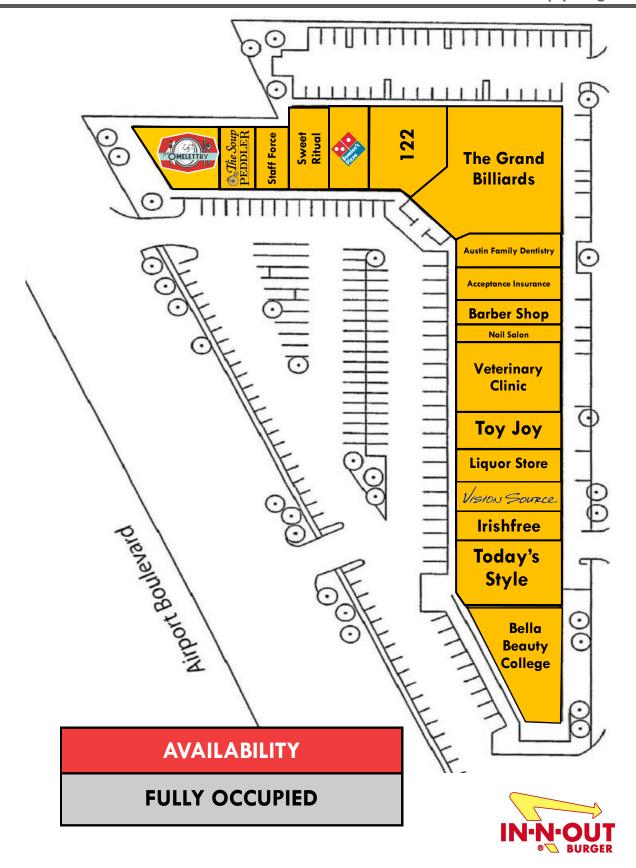

## **RETAIL SPACE - FOR LEASE**

- Retail Space Available
- Outstanding local Austin co-tenants
- Shared corner with new In-N-Out
- Newly renovated
- Great visibility and high traffic counts on Airport Boulevard
- Just across I-35 from Mueller
   Development and South of ACC's
   Highland Mall redevelopment
- Call For a Tour Today!