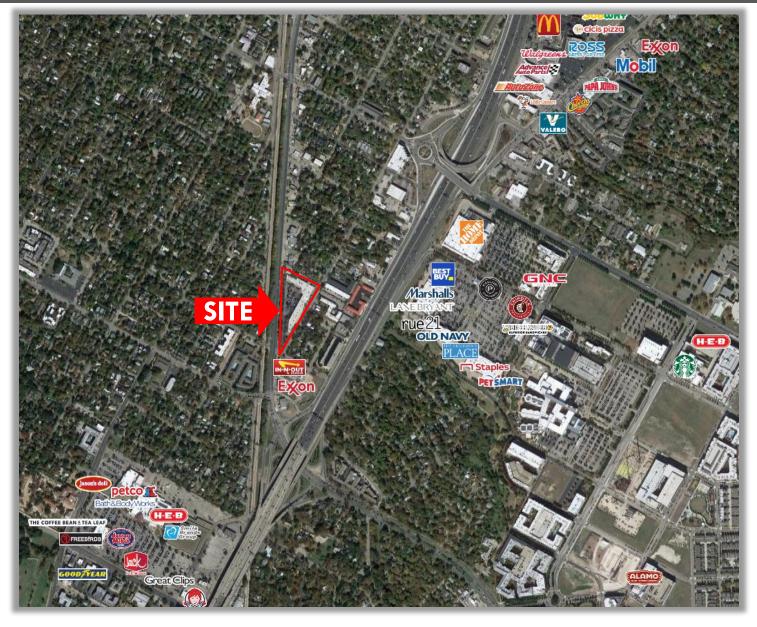

## **RETAIL SPACE - FOR LEASE**

- Retail Space Available
- Outstanding local Austin co-tenants
- Shared corner with new In-N-Out
- Newly renovated
- Great visibility and high traffic counts on Airport Boulevard
- Just across I-35 from Mueller
   Development and South of ACC's
   Highland Mall redevelopment
- Call For a Tour Today!