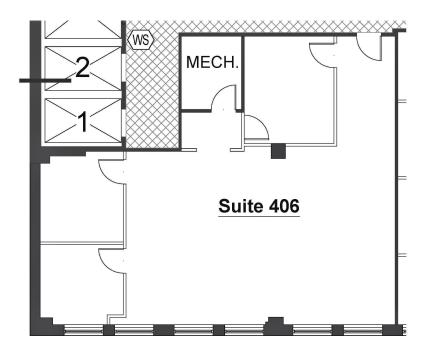

# 150 West 30th Street (between 6th and 7th Avenues) Suite 406

#### **Facts**

- 2,200 rentable sq ft
- Bright front facing unit
- Conference room, 2 offices, and wet pantry
- Open area furnished with desks
- Concrete floors, open ceiling