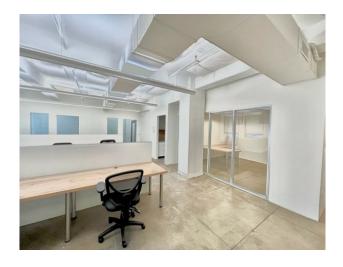

#### **Facts**

- 2,200 rentable sq ft
- Bright front facing unit
- Conference room, 2 offices, and wet pantry
- Open area furnished with desks
- Concrete floors, open ceiling