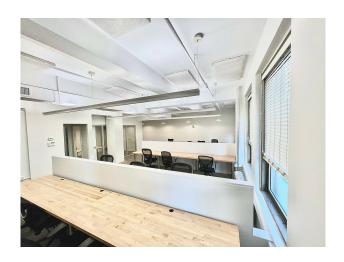

#### **Facts**

- 2,200 rentable sq ft
- Bright front facing unit
- Conference room, 2 offices, and wet pantry
- Open area furnished with desks
- Concrete floors, open ceiling

## **About the Property**

Gorgeous lobby and upgraded elevators 24 hour/7day Lobby Attendant Full Staff

6 elevators (4 passenger, 2 freight) Great Tenant Roster

Just off Seventh Avenue, steps from Penn Station, close to Herald Square Subways and Path