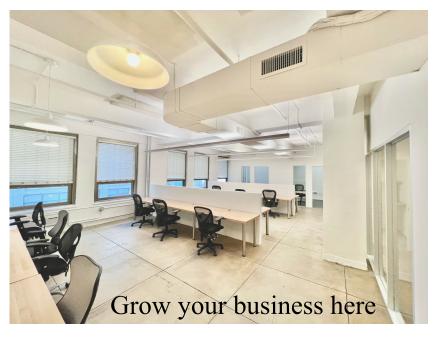

#### **Facts**

- 2,200 rentable sq ft
- Bright front facing unit
- Conference room, 2 offices, and wet pantry
- Open area furnished with desks
- Concrete floors, open ceiling