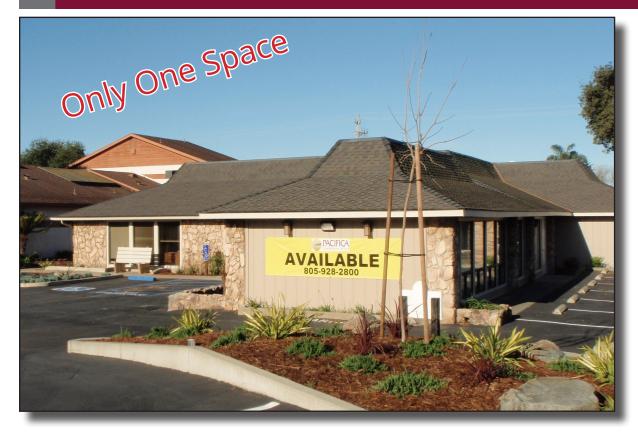

### FOR LEASE OFFICE SPACE

336 S. Halcyon Road, Ste. 120 | Arroyo Grande, CA

Extremely well located medical office building directly across the street from Arroyo Grande Hospital. This building would be ideal for a medical or office user requiring good visibility and proximity to the Arroyo Grande hospital. See building floor plan on reverse for space layout.

#### **Lease Details:**

Asking Rate: \$2.00/sf/Mo, Mod. Gross

• Term: 3-5 Years

#### **Property Details:**

• Suite 120:

-Rentable: ±1,307 SF -Usable SF: +/-1,084

Zoning: Office/Mixed Use

• Type: Medical or General Office

Parking: Shared Private Lot

• Building Age: ±38 Years

Available: Immediately