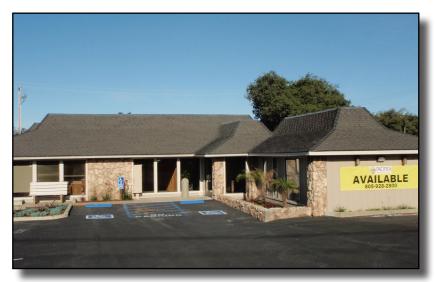

### FOR LEASE OFFICE SPACE

336 S. Halcyon Road, Ste. 120 | Arroyo Grande, CA

Extremely well located medical office building directly across the street from Arroyo Grande Hospital. This building would be ideal for a medical or office user requiring good visibility and proximity to the Arroyo Grande hospital. See building floor plan on reverse for space layout.

#### **Lease Details:**

Asking Rate: \$2.00/sf/Mo, Mod. Gross

• Term: 3-5 Years

#### **Property Details:**

• Suite 120:

-Rentable: ±1,307 SF -Usable SF: +/-1,084

Zoning: Office/Mixed Use

• Type: Medical or General Office

Parking: Shared Private Lot

• Building Age: ±38 Years

Available: Immediately