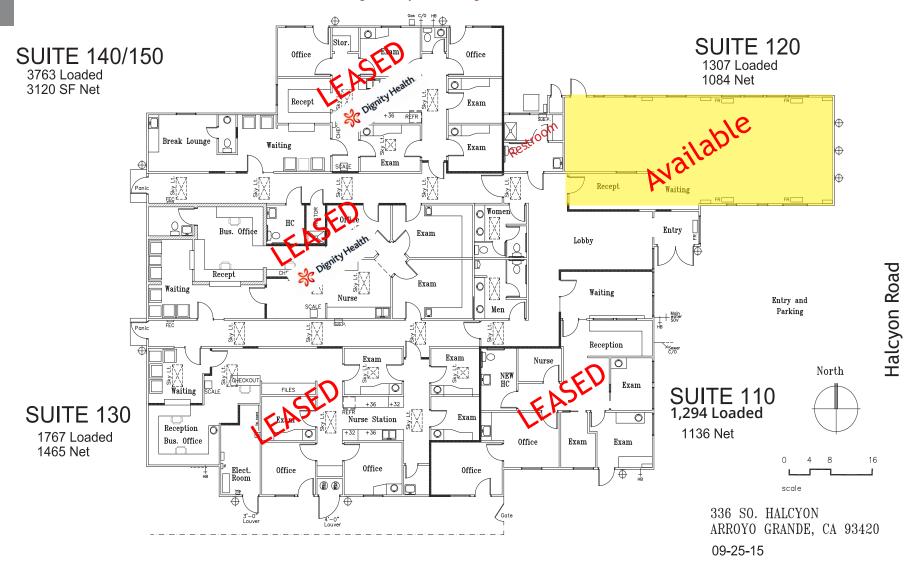

### FOR LEASE OFFICE SPACE

336 S. Halcyon Road, Ste. 120 | Arroyo Grande, CA

Extremely well located medical office building directly across the street from Arroyo Grande Hospital. This building would be ideal for a medical or office user requiring good visibility and proximity to the Arroyo Grande hospital. See building floor plan on reverse for space layout.

#### **Property Details:**

• Suite 120:

-Rentable: ±1,307 SF -Usable SF: +/-1,084

Zoning: Office/Mixed Use

• Type: Medical or General Office

Parking: Shared Private Lot

• Building Age: ±38 Years

Available: Immediately