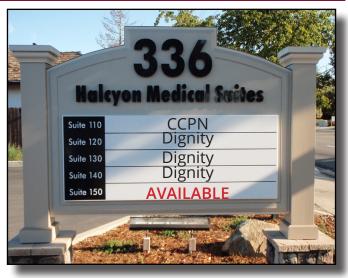

#### **Property Details:**

• Suite 120:

-Rentable: ±1,307 SF -Usable SF: +/-1,084

Zoning: Office/Mixed Use

• Type: Medical or General Office

Parking: Shared Private Lot

• Building Age: ±38 Years

Available: Immediately

# FOR LEASE 336 S. Halcyon | Arroyo Grande, CA

336 South Halcyon