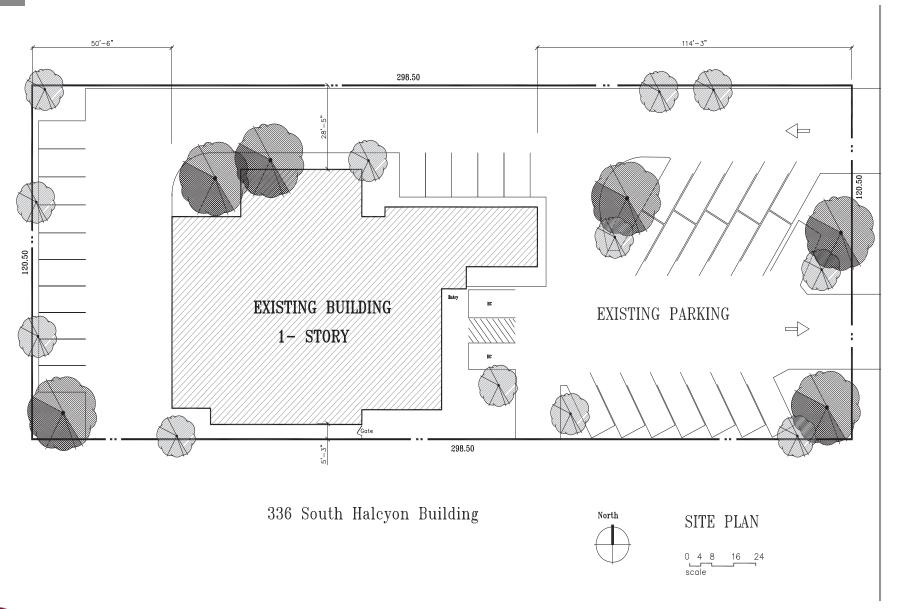

proximity to the Arroyo Grande hospital. See building floor plan on reverse for space layout.



#### **Lease Details:**

Asking Rate: \$2.00/sf/Mo, Mod. Gross

• Term: 3-5 Years

#### **Property Details:**

• Suite 120:

-Rentable: ±1,307 SF -Usable SF: +/-1,084

Zoning: Office/Mixed Use

• Type: Medical or General Office

Parking: Shared Private Lot

• Building Age: ±38 Years

Available: Immediately

APN # 077-204-024

Brian LaCabe 805.928.2800 ext. 103 BLaCabe@PacificaCRE.com Lic #01026699

PO Box 250 | Santa Maria, CA 93456 | PacificaCommercialRealty.com



# FOR LEASE 336 S. Halcyon | Arroyo Grande, CA











PO Box 250 | Santa Maria, CA 93456 | PacificaCommercialRealty.com

### **FOR LEASE** 336 S. Halcyon | Arroyo Grande, CA





# FOR LEASE 336 S. Halcyon | Arroyo Grande, CA



336 South Halcyon