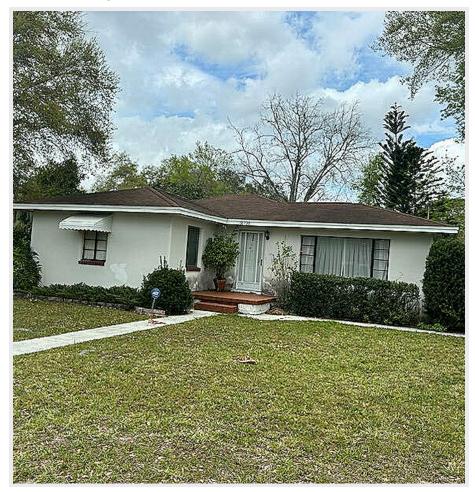

#### **PROPERTY OVERVIEW**

Just under 1 acre of land on a corner lot, with a 2,000 SF building fronting on SR54 zoned C2. Develop the land zoned for fast food, oil, auto parts, or any other retail use or use the existing structure with "yard" space for any type of construction business. Many options with popular C2 zoning.

### **PROPERTY HIGHLIGHTS**

- Versatile C2 Zoning
- 2,000 Gross SF (1,400 Heated)
- Ideal for Retail Investment Opportunity

Brent Nye 0 | 813.973.0214 brent@nyecommercial.com

36739 SR 54 Zephyrhills, FL 33541