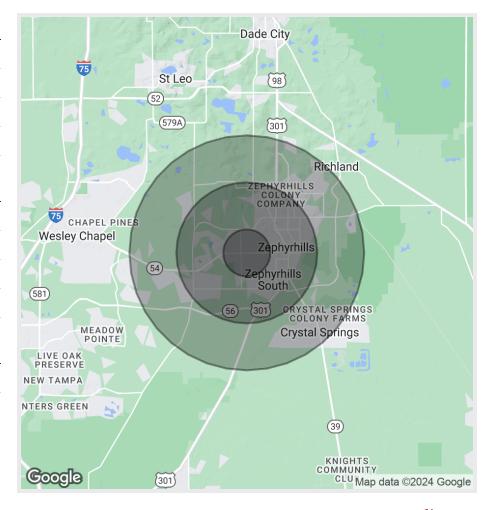

### 36739 SR 54 Zephyrhills, FL 33541

| POPULATION           | 1 MILE | 3 MILES | 5 MILES |
|----------------------|--------|---------|---------|
| Total Population     | 7,257  | 46,712  | 74,871  |
| Average Age          | 57     | 51      | 48      |
| Average Age (Male)   | 56     | 50      | 47      |
| Average Age (Female) | 57     | 52      | 49      |

| HOUSEHOLDS & INCOME | 1 MILE    | 3 MILES   | 5 MILES   |
|---------------------|-----------|-----------|-----------|
| Total Households    | 3,625     | 21,407    | 32,161    |
| # of Persons per HH | 2         | 2.2       | 2.3       |
| Average HH Income   | \$61,468  | \$65,242  | \$77,147  |
| Average House Value | \$167,492 | \$204,079 | \$244,809 |

### **TRAFFIC COUNTS**

11,300/day

Demographics data derived from AlphaMap

Brent Nye 0 | 813.973.0214 brent@nyecommercial.com

36739 SR 54 Zephyrhills, FL 33541

Brent Nye O | 813.973.0214 brent@nyecommercial.com