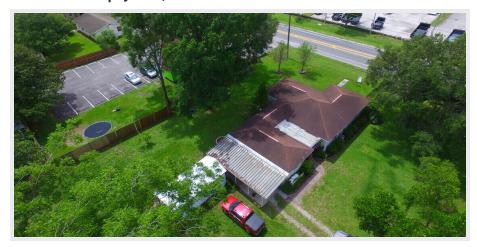

#### **PROPERTY OVERVIEW**

Just under 1 acre of land on a corner lot, with a 2,000 SF building fronting on SR54 zoned C2. Develop the land zoned for fast food, oil, auto parts, or any other retail use or use the existing structure with "yard" space for any type of construction business. Many options with popular C2 zoning.

### **PROPERTY HIGHLIGHTS**

- Versatile C2 Zoning
- 2,000 Gross SF (1,400 Heated)
- Ideal for Retail Investment Opportunity

Brent Nye 0 | 813.973.0214 brent@nyecommercial.com

36739 SR 54 Zephyrhills, FL 33541