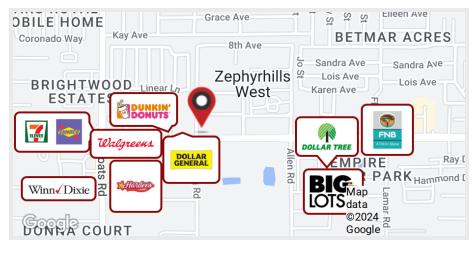

#### **PROPERTY OVERVIEW**

Just under 1 acre of land on a corner lot, with a 2,000 SF building fronting on SR54 zoned C2. Develop the land zoned for fast food, oil, auto parts, or any other retail use or use the existing structure with "yard" space for any type of construction business. Many options with popular C2 zoning.