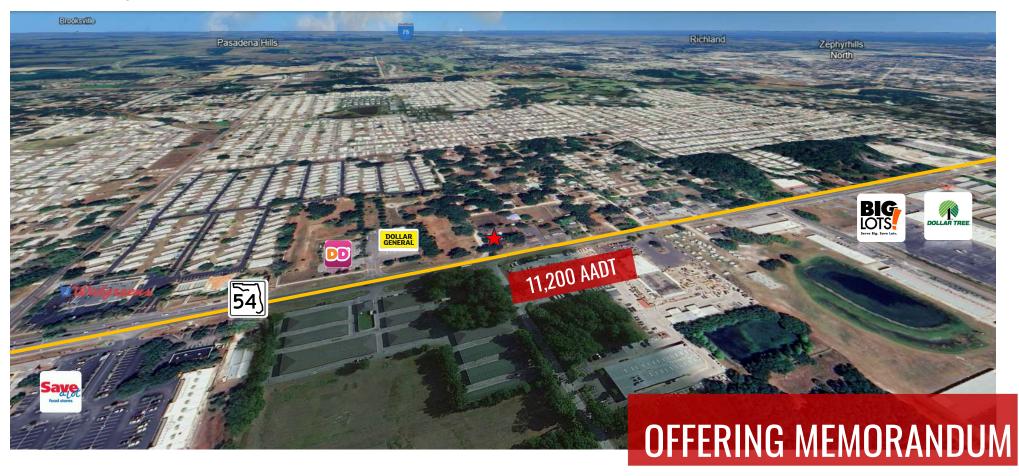

36739 SR 54 Zephyrhills, FL 33541

Brent Nye 0 | 813.973.0214 brent@nyecommercial.com

36739 SR 54 Zephyrhills, FL 33541

### **OFFERING SUMMARY**

| Sale Price:    | \$549,000  |
|----------------|------------|
| Building Size: | 2,000 SF   |
| Lot Size:      | 0.81 Acres |
| Price / SF:    | \$274.50   |
| Year Built:    | 1948       |
| Zoning:        | C2         |
| Traffic Count: | 11,300     |

### **TRAFFIC COUNTS**

11,300/day

Demographics data derived from AlphaMap

Brent Nye 0 | 813.973.0214 brent@nyecommercial.com

36739 SR 54 Zephyrhills, FL 33541

Brent Nye O | 813.973.0214 brent@nyecommercial.com