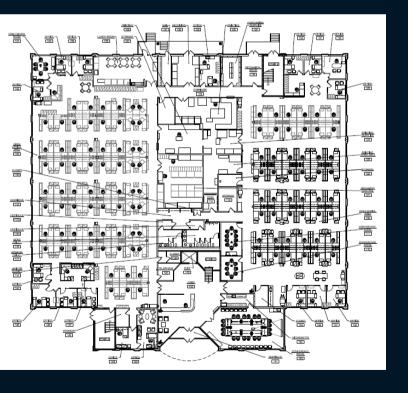

### For lease

Class A office/medical office 5,000 - 40,000 SF available

#### **Property specifications**

- Class A office/medical office
- 5,000 40,000 SF available
- High visibility to 422
- Multiple amenities within walking distance
- Large glass lines around building

# 205 W. Welsh Drive Douglassville, PA











## 205 W. Welsh Drive Douglassville, PA

#### 1st floor



#### 2nd floor





### Parking striping and signage plan



**Scott Williams** 

Managing Director scottA.williams@jll.com +1 610 721 9912 Jones Lang LaSalle Brokerage, Inc.

550 E. Swedesford Road, Suite 260 Wayne, PA 19087 +1 610 249 2255

jll.com

Although information has been obtained from sources deemed reliable, neither Owner nor JLL makes any guarantees, warranties or representations, express or implied, as to the completeness or accuracy as to the information contained herein. Any projections, opinions, assumptions or estimates used are for example only. There may be differences between projected and actual results, and those differences may be material. The Property may be withdrawn without notice. Neither Owner nor JLL accepts any liability for any loss or damage suffered by a