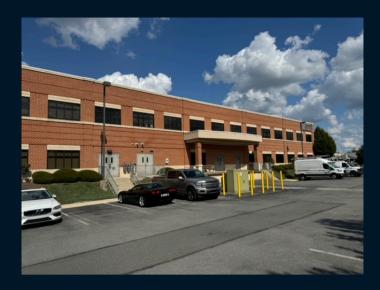

### For lease

Class A office/medical office 5,000 - 40,000 SF available

#### **Property specifications**

- Class A office/medical office
- 5,000 40,000 SF available
- High visibility to 422
- Multiple amenities within walking distance
- Large glass lines around building

# 205 W. Welsh Drive Douglassville, PA











## 205 W. Welsh Drive Douglassville, PA

#### 1st floor



#### 2nd floor





### Parking striping and signage plan



**Scott Williams** 

Managing Director scottA.williams@jll.com +1 610 721 9912 Jones Lang LaSalle Brokerage, Inc.

550 E. Swedesford Road, Suite 260 Wayne, PA 19087 +1 610 249 2255

jll.com

Although information has been obtained from sources deemed reliable, neither Owner nor JLL makes any guarantees, warranties or representations, express or implied, as to the completeness or accuracy as to the information contained herein. Any projections, opinions, assumptions or estimates used are for example only. There may be differences between projected and actual results, and those differences may be material. The Property may be withdrawn without notice. Neither Owner nor JLL