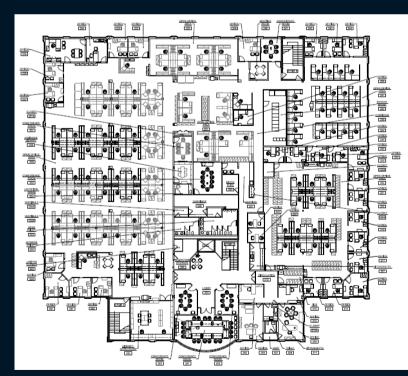

### For lease

Class A office/medical office 5,000 - 40,000 SF available

#### **Property specifications**

- Class A office/medical office
- 5,000 40,000 SF available
- High visibility to 422
- Multiple amenities within walking distance
- Large glass lines around building

# 205 W. Welsh Drive Douglassville, PA











## 205 W. Welsh Drive Douglassville, PA

#### 1st floor



#### 2nd floor





### Parking striping and signage plan



**Scott Williams** 

Managing Director scottA.williams@jll.com +1 610 721 9912 Jones Lang LaSalle Brokerage, Inc.

550 E. Swedesford Road, Suite 260 Wayne, PA 19087 +1 610 249 2255

jll.com

Although information has been obtained from sources deemed reliable, neither Owner nor JLL makes any guarantees, warranties or representations, express or implied, as to the completeness or accuracy as to the information contained herein. Any projections, opinions, assumptions or estimates used are for example only. There may be differences between projected and actual results, and those differences may be material. The Property may be withdrawn without notice. Neither Owner nor JLL accepts any liability for any loss or damage suffered by any party resulting