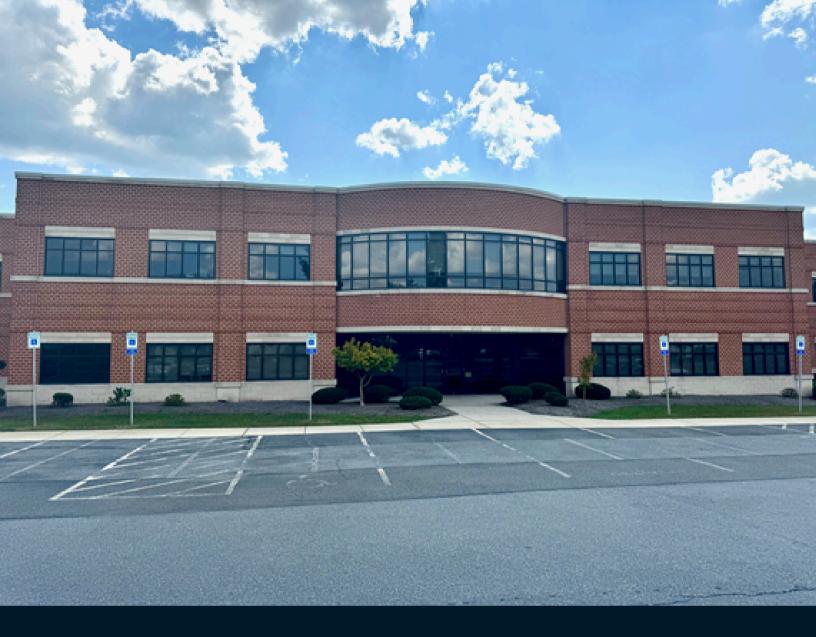

### For lease

Class A office/medical office 5,000 - 40,000 SF available

#### **Property specifications**

- Class A office/medical office
- 5,000 40,000 SF available
- High visibility to 422
- Multiple amenities within walking distance
- Large glass lines around building

# 205 W. Welsh Drive Douglassville, PA

## 205 W. Welsh Drive Douglassville, PA