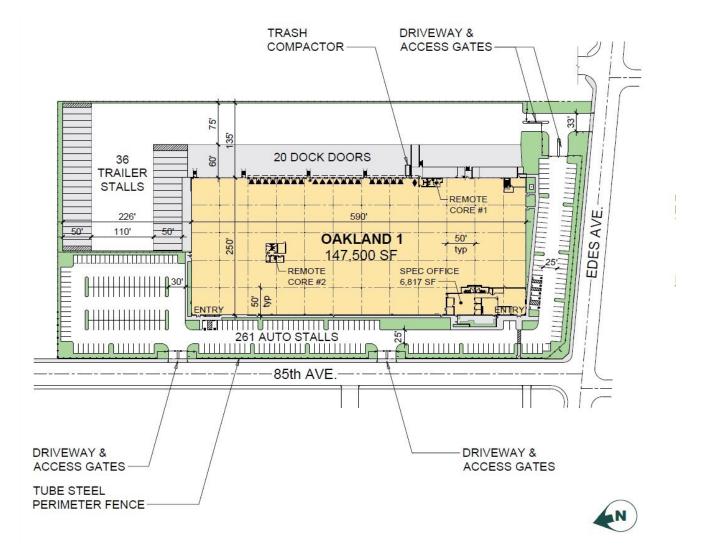

#### FACILITY

- 147,500± SF Free Standing Building Located on 8.27 Acres
- 6,817± SF Office Space
- 20 Docks (Expandable) 16 with Hydraulic Auto Pit Levelers
- 9 Pony Dock (UPS) Positions
- 50 Trailer Parking Spots

#### **FACILITY CONTINUED**

- 275 Car Parking Spots
- 24' 26' Clear Height
- 50' x 50' Bays
- Warehouse Fully Insulated
- HVAC Throughout Warehouse
- 3,000 Amps @ 480 Volts, 3 Phase Power
- Sprinkler .495gpm/2,000sf
- Prologis Owned and Operated