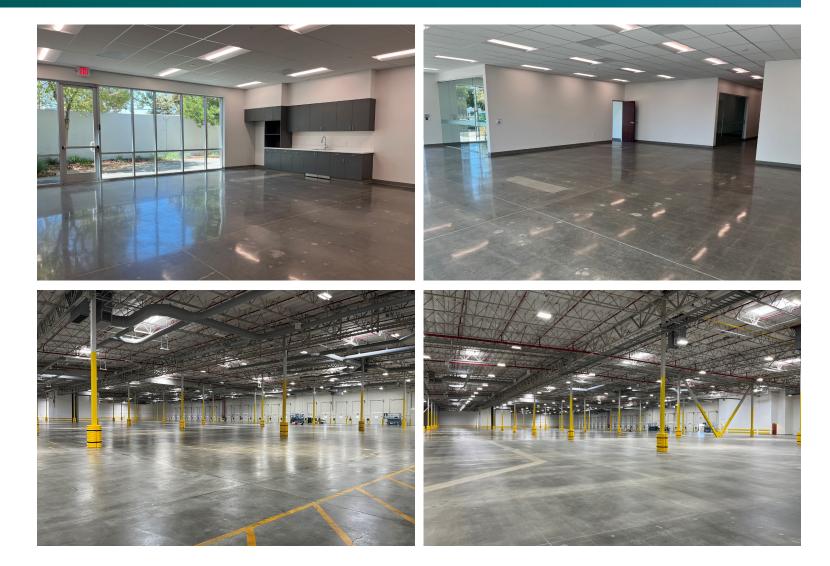

#### FACILITY

- 147,500± SF Free Standing Building Located on 8.27 Acres
- 6,817± SF Office Space
- 20 Docks (Expandable) 16 with Hydraulic Auto Pit Levelers
- 9 Pony Dock (UPS) Positions
- 50 Trailer Parking Spots

#### **FACILITY CONTINUED**

- 275 Car Parking Spots
- 24' 26' Clear Height
- 50' x 50' Bays
- Warehouse Fully Insulated
- HVAC Throughout Warehouse
- 3,000 Amps @ 480 Volts, 3 Phase Power
- Sprinkler .495gpm/2,000sf
- Prologis Owned and Operated