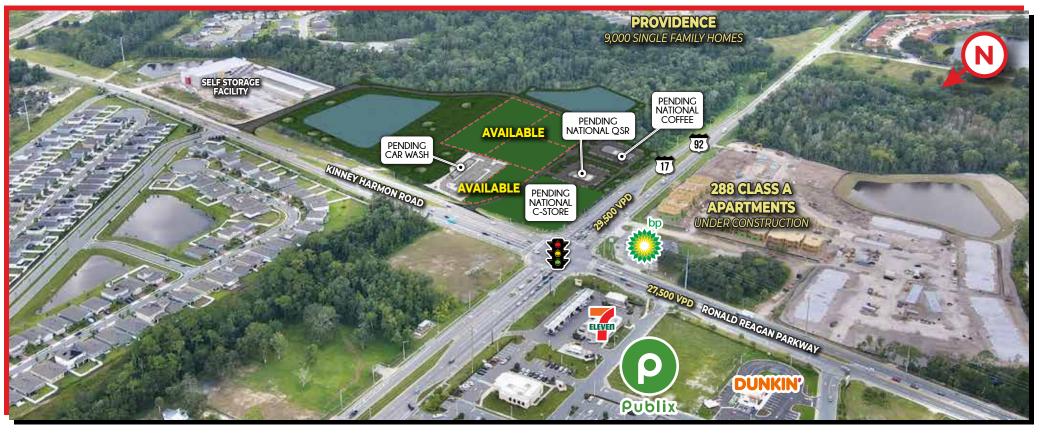

### PROPERTY HIGHLIGHTS

- Outparcel opportunities available at +/- 23 acre new retail development.
- Across from Loughman Crossing a high grossing new Publix development.
- Located at the signalized intersection of Hwy 17-92 and Kinney Harmon Rd/Poinciana Parkway - the main artery leading the 80,000 ‡residents from Poinciana to 1-4.
- At the entrance to Providence a gated community with over 9,000 new homes and a championship golf course.