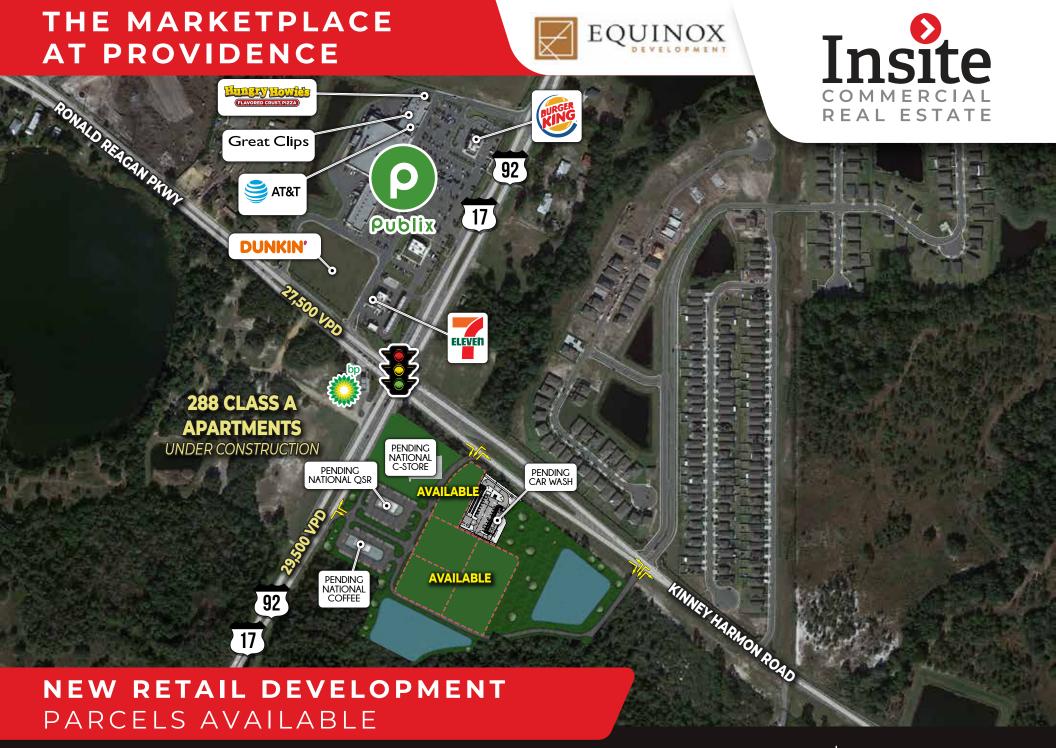

### PROPERTY HIGHLIGHTS

- Outparcel opportunities available at +/- 23 acre new retail development.
- Across from Loughman Crossing a high grossing new Publix development.
- Located at the signalized intersection of Hwy 17-92 and Kinney Harmon Rd/Poinciana Parkway - the main artery leading the 80,000 ‡residents from Poinciana to 1-4.
- At the entrance to Providence a gated community with over 9,000 new homes and a championship golf course.