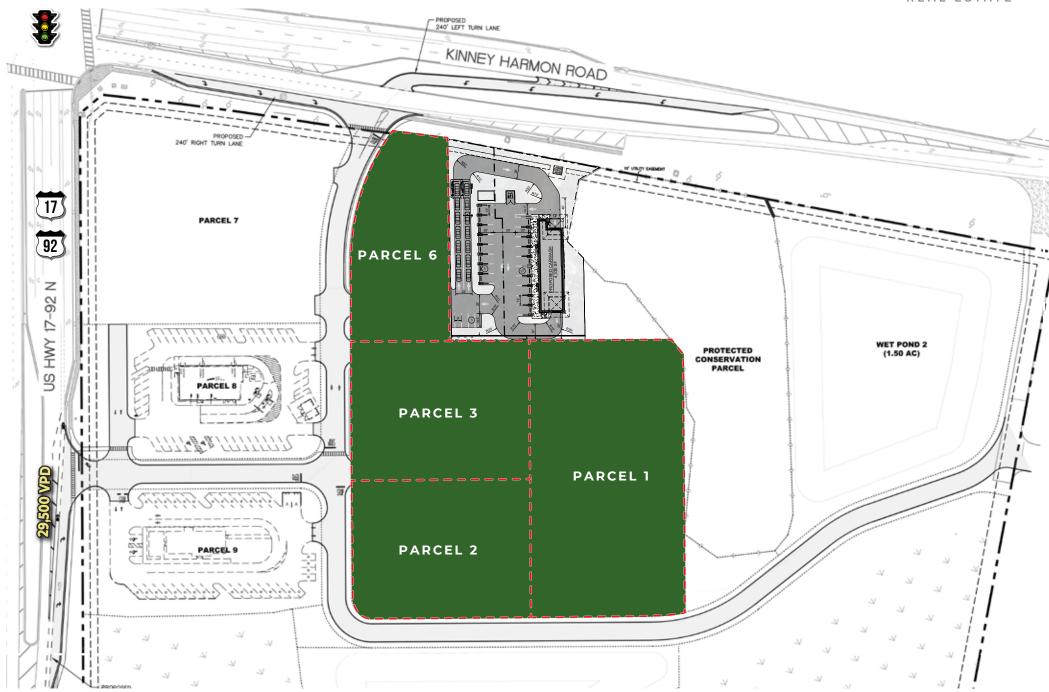

### PROPERTY HIGHLIGHTS

- Outparcel opportunities available at +/- 23 acre new retail development.
- Across from Loughman Crossing a high grossing new Publix development.
- Located at the signalized intersection of Hwy 17-92 and Kinney Harmon Rd/Poinciana Parkway - the main artery leading the 80,000 ‡residents from Poinciana to 1-4.
- At the entrance to Providence a gated community with over 9,000 new homes and a championship golf course.

## PLANNED DEVELOPMENT