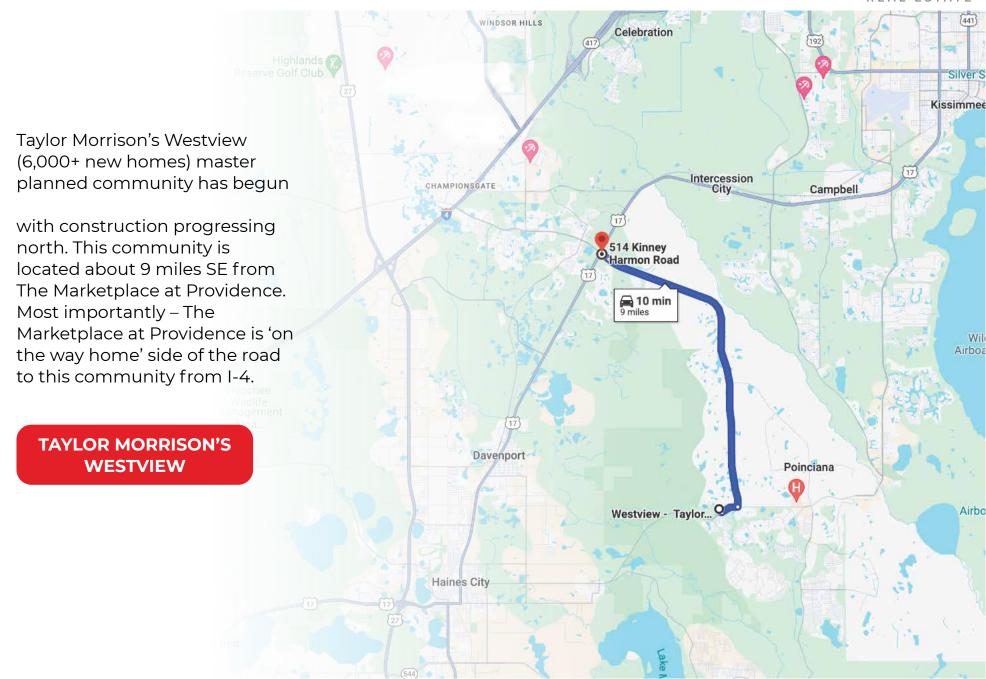

### PROPERTY HIGHLIGHTS

- Outparcel opportunities available at +/- 23 acre new retail development.
- Across from Loughman Crossing a high grossing new Publix development.
- Located at the signalized intersection of Hwy 17-92 and Kinney Harmon Rd/Poinciana Parkway - the main artery leading the 80,000 ‡residents from Poinciana to 1-4.
- At the entrance to Providence a gated community with over 9,000 new homes and a championship golf course.