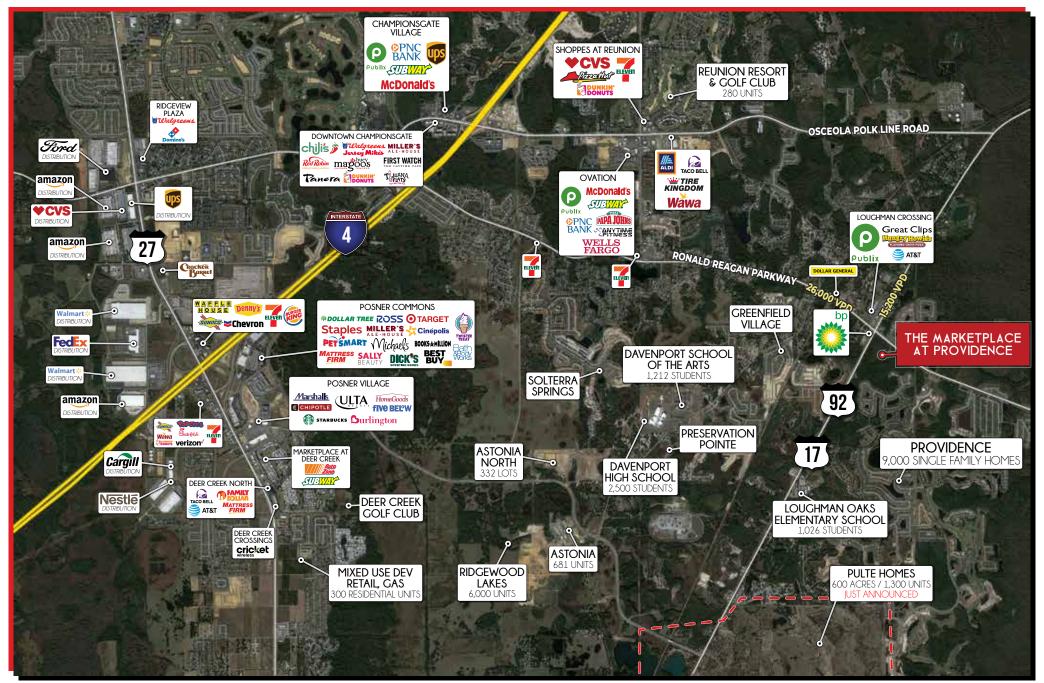

# 2023 DEMOGRAPHICS

Population 3 Mile

2,872 9.519

Average

\$85.913

Growth

3.2% 3 Mile 3.3% 3.3%