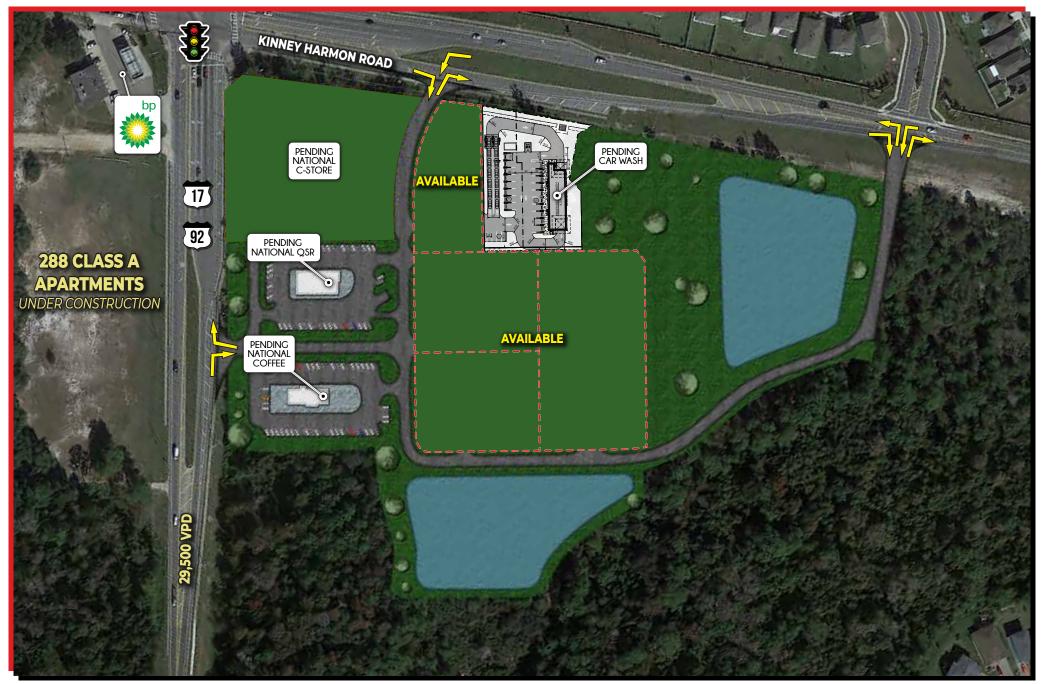

### PROPERTY HIGHLIGHTS

- Outparcel opportunities available at +/- 23 acre new retail development.
- Across from Loughman Crossing a high grossing new Publix development.
- Located at the signalized intersection of Hwy 17-92 and Kinney Harmon Rd/Poinciana Parkway - the main artery leading the 80,000 ‡residents from Poinciana to 1-4.
- At the entrance to Providence a gated community with over 9,000 new homes and a championship golf course.

## PLANNED DEVELOPMENT