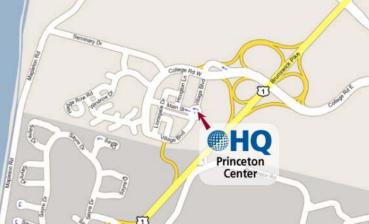

# LOCAL MAP & DIRECTIONS

# **Directions By Road**

### From East

 Take Route 33 West to Route 571 West. Turn right onto Route 1 North. Continue on Route 1 North for 3 miles to the College Road West Exit. Turn left onto Village Boulevard.

## From North

 Take the NJ Turnpike South to Exit 9 to Route 18 North for 1/2 mile. Go to Route 1 South for approximately 13 miles to the College Road West Exit. Turn left onto Village Boulevard.

### From West

 Take Route 1 North to I-95 North into NJ. The road turns into I-295 South. Take I-295 South to Exit 67 (Route 1 North). Continue for approximately 6 miles to the College Road West Exit. Turn left onto Village Boulevard.

### From South

 Take I-95 North, which turns into I-295 South. Continue on I-295 South to Exit 67 (Route 1 North). Take this towards New Brunswick. Stay on Route 1 North for approximately 6 miles to the College Road West Exit. Turn left onto Village Boulevard.