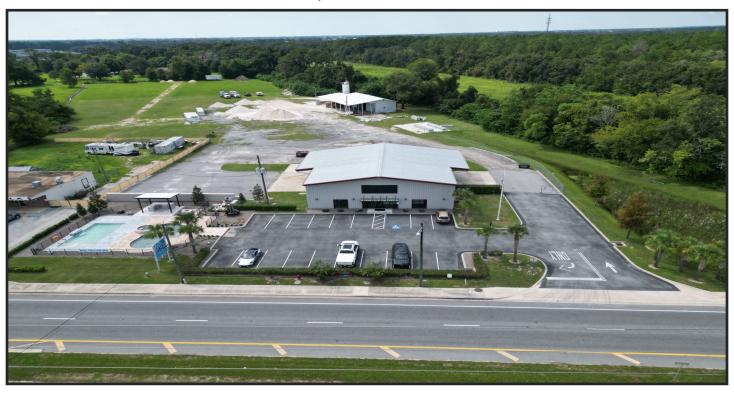

## **AERIAL & BUILDING IMAGES**

### **Property Details:**

- 6.8 +/- Acres
- **Bldg. 1:** 7,210 SF total
  - 3,220 SF of warehouse
    - 20' clear height
    - (4) 14'(h) x 12'(w) grade-level roll-up doors
  - 1st floor office: 1,960 SF
  - 2nd floor office/part storage: 1,960 SF
- Bldg. 2: 4,850 SF of warehouse
- Asphalt, concrete and asphalt millings in yard
- Currently Zoned B-4 Regional Business, rezoning to B5 in process
- Blueprints are available for property upon request