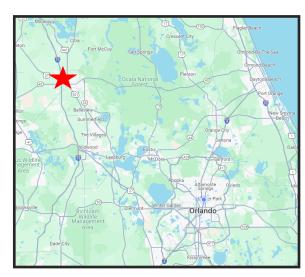

## **LOCATOR MAP:**

| ROADWAY                     | MILEAGE & DRIVE TIME         |
|-----------------------------|------------------------------|
| US 27                       | DIRECTLY ON US 27            |
| INTERSTATE 75 (NORTH/SOUTH) | 0.4 MILES<br>LESS THAN 2 MIN |
| OCALA INTERNATIONAL AIRPORT | 5 MILES<br>LESS THAN 10 MIN  |