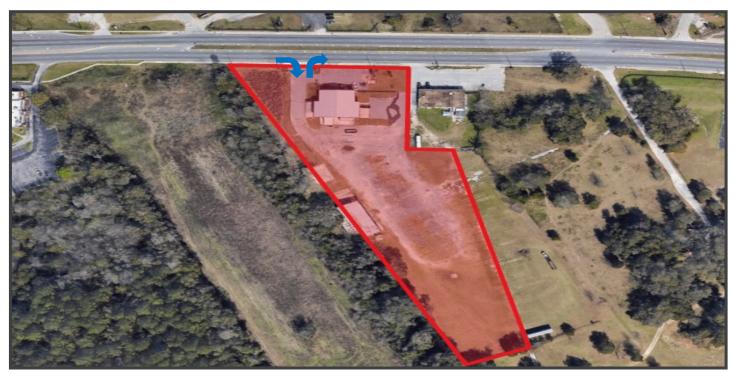

### **Property Details:**

- 6.8 +/- Acres
- **Bldg. 1:** 7,210 SF total
  - 3,220 SF of warehouse
    - 20' clear height
    - (4) 14'(h) x 12'(w) grade-level roll-up doors
  - 1st floor office: 1,960 SF
  - 2nd floor office/part storage: 1,960 SF
- Bldg. 2: 4,850 SF of warehouse
- Asphalt, concrete and asphalt millings in yard
- Currently Zoned B-4 Regional Business, rezoning to B5 in process
- Blueprints are available for property upon request

## **AERIAL & BUILDING IMAGES**