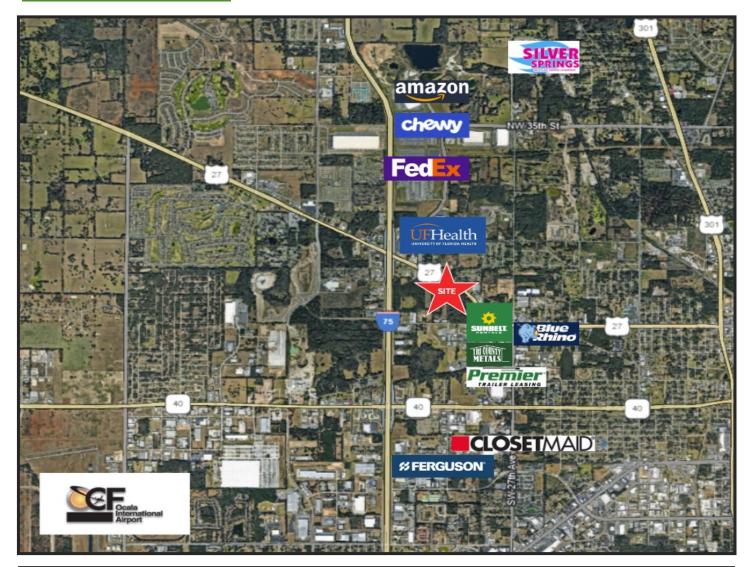

## **LOCATOR MAP:**

| ROADWAY                     | MILEAGE & DRIVE TIME         |
|-----------------------------|------------------------------|
| US 27                       | DIRECTLY ON US 27            |
| INTERSTATE 75 (NORTH/SOUTH) | 0.4 MILES<br>LESS THAN 2 MIN |
| OCALA INTERNATIONAL AIRPORT | 5 MILES<br>LESS THAN 10 MIN  |