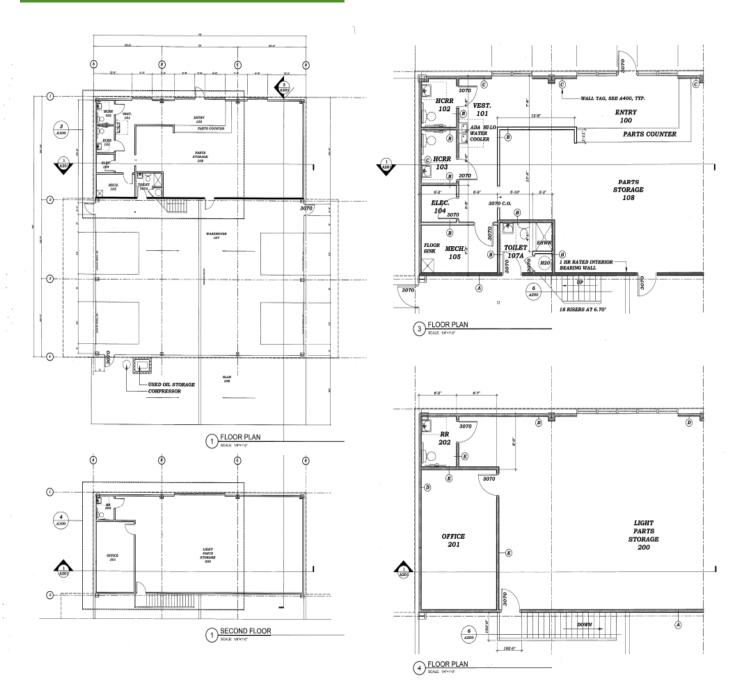

## **BUILDING FLOOR PLAN:**

CORY KROEGER

Mobile: 407.402.8581

WILSON McDowell

Mobile: 407.592.4487

cory@kroegercommercial.com wilson@park-industrial.com

KROEGER & Co.

750 Jackson Ave #104 Winter Park, FL 32789

### **Property Details:**

- 6.8 +/- Acres
- **Bldg. 1:** 7,210 SF total
  - 3,220 SF of warehouse
    - 20' clear height
    - (4) 14'(h) x 12'(w) grade-level roll-up doors
  - 1st floor office: 1,960 SF
  - 2nd floor office/part storage: 1,960 SF
- Bldg. 2: 4,850 SF of warehouse
- Asphalt, concrete and asphalt millings in yard
- Currently Zoned B-4 Regional Business, rezoning to B5 in process
- Blueprints are available for property upon request