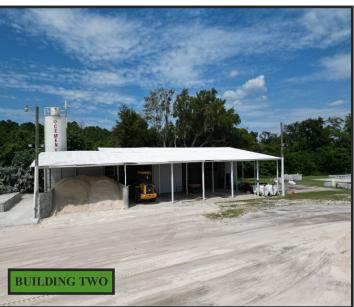

## **AERIAL & BUILDING IMAGES**

### **Property Details:**

- 6.8 +/- Acres
- **Bldg. 1:** 7,210 SF total
  - 3,220 SF of warehouse
    - 20' clear height
    - (4) 14'(h) x 12'(w) grade-level roll-up doors
  - 1st floor office: 1,960 SF
  - 2nd floor office/part storage: 1,960 SF
- Bldg. 2: 4,850 SF of warehouse
- Asphalt, concrete and asphalt millings in yard
- Currently Zoned B-4 Regional Business, rezoning to B5 in process
- Blueprints are available for property upon request