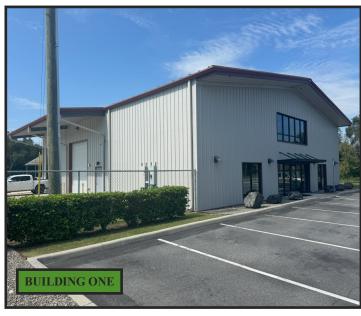

## **AERIAL & BUILDING IMAGES**

### **Property Details:**

- 6.8 +/- Acres
- **Bldg. 1:** 7,210 SF total
  - 3,220 SF of warehouse
    - 20' clear height
    - (4) 14'(h) x 12'(w) grade-level roll-up doors
  - 1st floor office: 1,960 SF
  - 2nd floor office/part storage: 1,960 SF
- Bldg. 2: 4,850 SF of warehouse
- Asphalt, concrete and asphalt millings in yard
- Currently Zoned B-4 Regional Business, rezoning to B5 in process
- Blueprints are available for property upon request