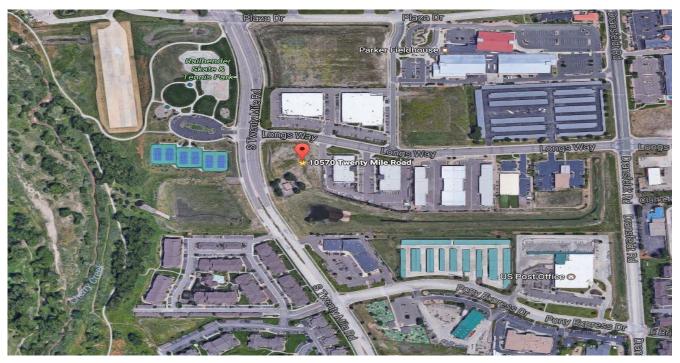

## 10570 Twenty Mile Road Parker, CO

### **PROPERTY HIGHLIGHTS**

- High Traffic and Visible Location
- Finished Lot with Utilities to Site
- Off-Site Improvements Include: Curb, Gutter, Sidewalk, Electricity, Gas, Sewer & Water
- Access to Retail Amenities
- Public Recreational Park Across Street
- Surrounded by Recent Development Projects
- Site has Variety of Uses
- Housing in Immediate Area
- Close Proximity to Parker Rd., Jordan Rd., Lincoln Ave. & E-470