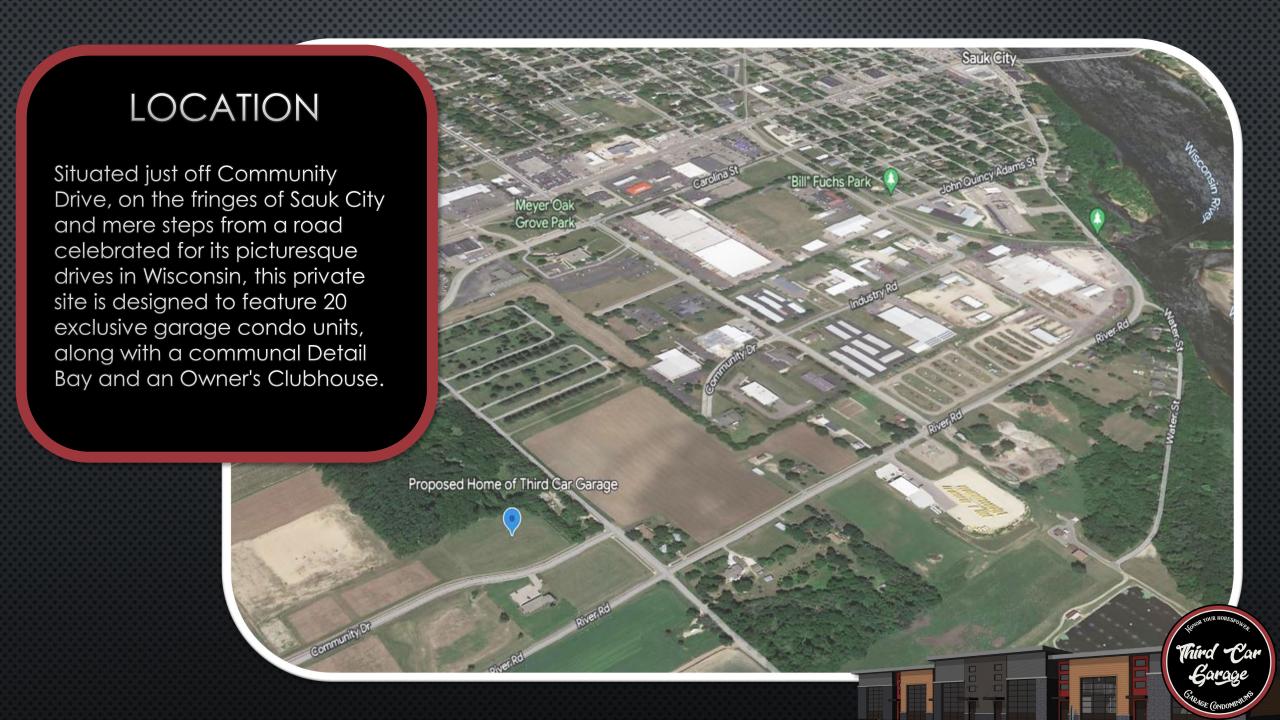

Sauk City offers more than just a prime location; it's an accessible haven for automotive enthusiasts seeking a community of fellow aficionados. At Third Car Garage Condos, you'll find the ideal mix of easy accessibility, scenic surroundings, and a warm, inviting atmosphere. Investing here means embracing a lifestyle where your love for cars is complemented by the comfort and charm of one of Wisconsin's hidden gems.