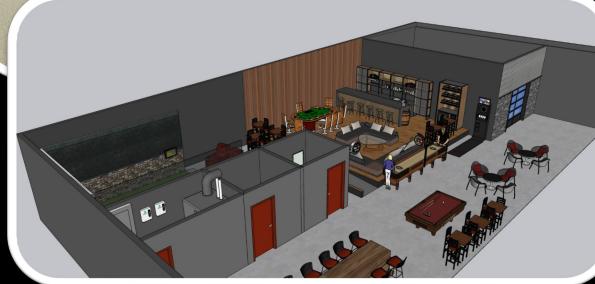

# OWNERS' CLUBHOUSE

The Owners' Clubhouse at Third Car Garage stands as the epicenter of camaraderie and leisure, epitomizing the luxury and community that our location is known for. Furnished with premium amenities including a private bar, a golf simulator, large screen TVs, a versatile conference room, and a selection of game tables, the clubhouse is designed to be Third Car Garage's vibrant social hub.

# **DETAIL BAY**

Refresh and polish your car to perfection in our on-site Detail Bay. Equipped with shadowless lighting and personal lockers for your detailing gear, plus a filtered hot water pressure washer system, you can achieve a flawless, swirl-free shine and spotless finish on your vehicles.