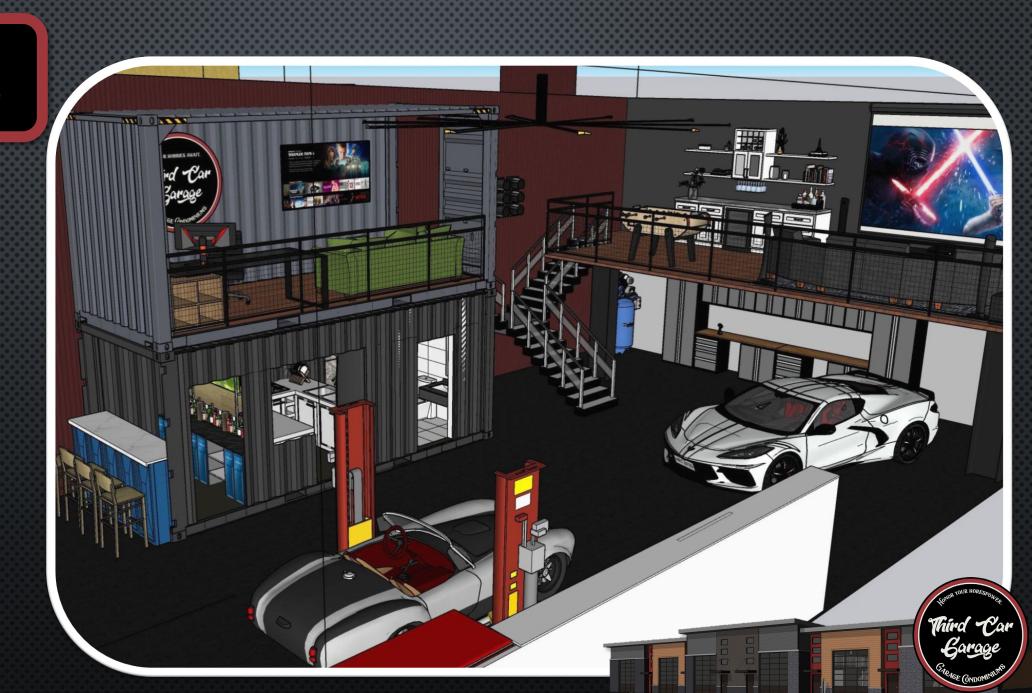

# OWNERS' CLUBHOUSE

The Owners' Clubhouse at Third Car Garage stands as the epicenter of camaraderie and leisure, epitomizing the luxury and community that our location is known for. Furnished with premium amenities including a private bar, a golf simulator, large screen TVs, a versatile conference room, and a selection of game tables, the clubhouse is designed to be Third Car Garage's vibrant social hub.

# **DETAIL BAY**

Refresh and polish your car to perfection in our on-site Detail Bay. Equipped with shadowless lighting and personal lockers for your detailing gear, plus a filtered hot water pressure washer system, you can achieve a flawless, swirl-free shine and spotless finish on your vehicles.

Showcase Unit Sample Rendering

IF YOU HAVE ANY INTEREST OR QUESTIONS,

Please Call Dean Slaby with Slaby and Associates

OFFICE: 608-333-4130 CELL: 608-219-8506

Email: <u>Deans@slabyandassociates.com</u> or <u>Ciarah@kswconstruction.com</u>