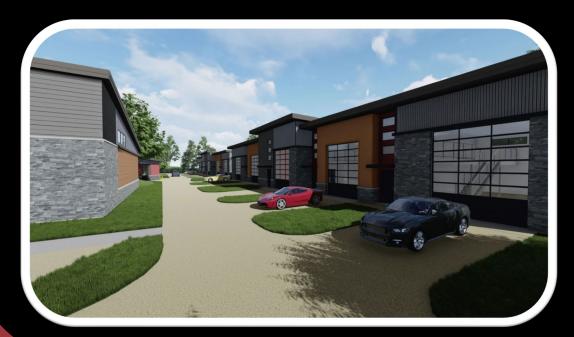

# ACCESS AND PARKING

Third Car Garage is a secure gated community for the enjoyment of our owner's and their guests.

To further safeguard your vehicles' pristine condition, our site's design prioritizes minimizing risks such as door dings and curb rash. Each unit features its own exclusive parking driveway, paired with seamless, curbless drives across the property for effortless access and enhanced vehicle protection. Additionally, we've chosen reinforced concrete for all driveways and drives, avoiding asphalt to eliminate any risk of its coatings and sealers affecting your car's paintwork. This thoughtful construction ensures the utmost care for your treasured automobiles.

Showcase Unit Sample Rendering

IF YOU HAVE ANY INTEREST OR QUESTIONS,

Please Call Dean Slaby with Slaby and Associates

OFFICE: 608-333-4130 CELL: 608-219-8506

Email: <u>Deans@slabyandassociates.com</u> or <u>Ciarah@kswconstruction.com</u>