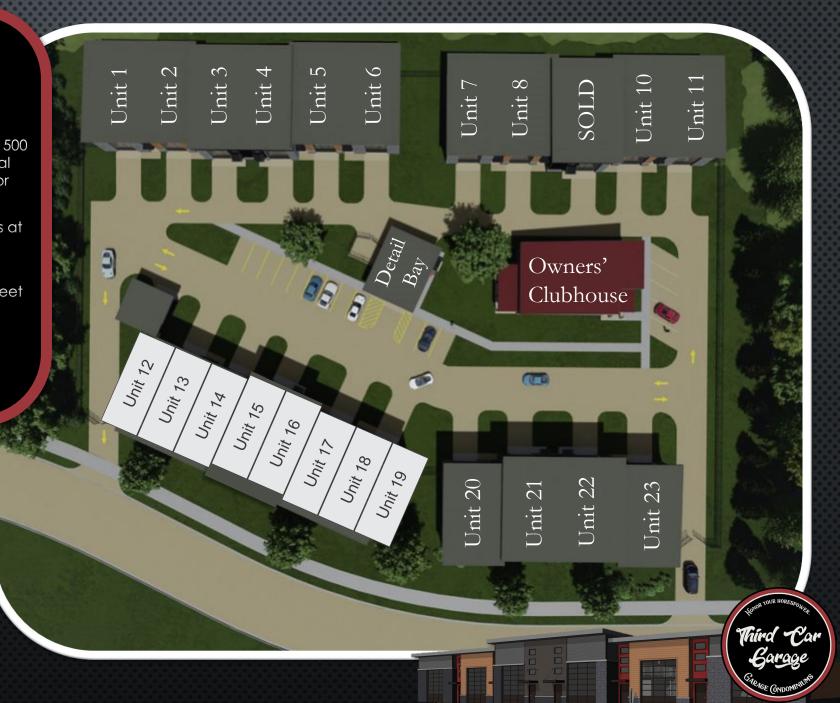

# POTENTIAL ALTERNATE LAYOUT

- Expansive Space: With units sized at 810, 1250, and 1500 square feet of ground floor area, these units are ideal for storing multiple vehicles, setting up a workshop, or creating a personalized retreat.
- ☐ Alternate layout being considered to introduce units at a lower price point.
- Units 12-19 sized at 18' x 45' with 810 square feet, accommodating a mezzanine of up to 270 square feet for a total of 1080 square feet of usable space.
- ☐ Final layout to be chosen based upon demand.

18x45s starting at \$225,000 25x50s starting at \$350,000 30x50s starting at \$410,000