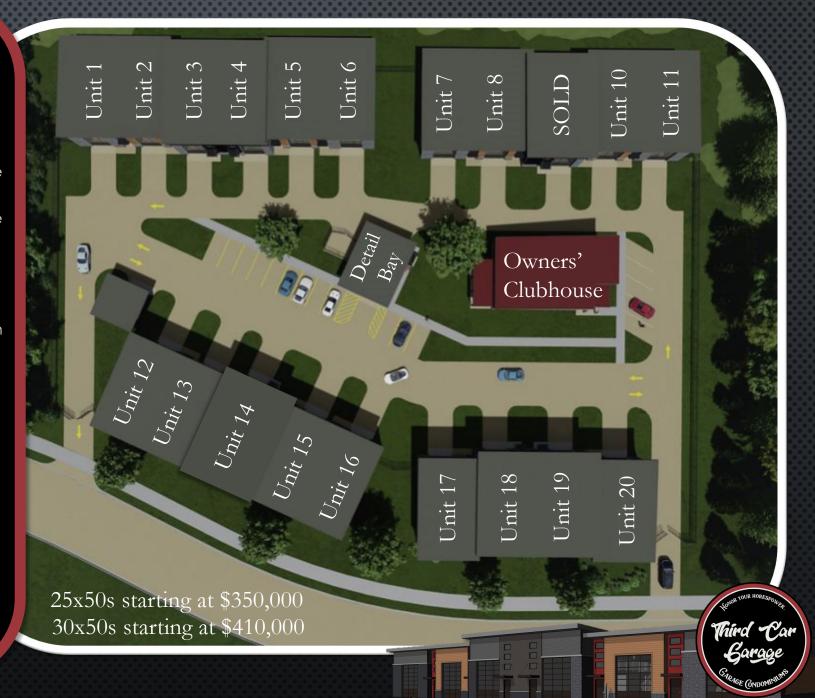

# LAYOUT OPTION 1

- Expansive Space: With units sized at 1250, and 1500 square feet of ground floor area, these units are ideal for storing multiple vehicles, setting up a workshop, or creating a personalized retreat.
- 1250 square foot units can accommodate a mezzanine up to 415 square feet, totaling 1665 total square feet.
- □ 1500 square foot units can accommodate a mezzanine up to 500 square feet, totaling 2000 total square feet.
- Customizable Interior: Tailor the space to your exact needs, whether it's for a luxury car showroom, a hobbyist's paradise, or a serene personal escape.
- Electricity to spare: 200 amp service is standard to each unit.
- ☐ Climate Controlled: Fully insulated, Heated and cooled for year-round enjoyment.
- Seclusion and Privacy: Gated site entry for condo owners and private restrooms plumbed in each unit.
- High Ceilings: The 18' to 20' ceiling heights allow for the installation of lifts for car storage or creating a mezzanine for an office or lounge area.
- Flexibility for Expansion: The ability to combine with adjacent units presents a unique opportunity for those needing extra space.
- □ Upgrades available: Turnkey Packages, thicker concrete floors, mezzanines, premium floor coverings, premium wall coverings, radiant heated flooring, finished restroom, etc.

18x45s starting at \$225,000 25x50s starting at \$350,000 30x50s starting at \$410,000