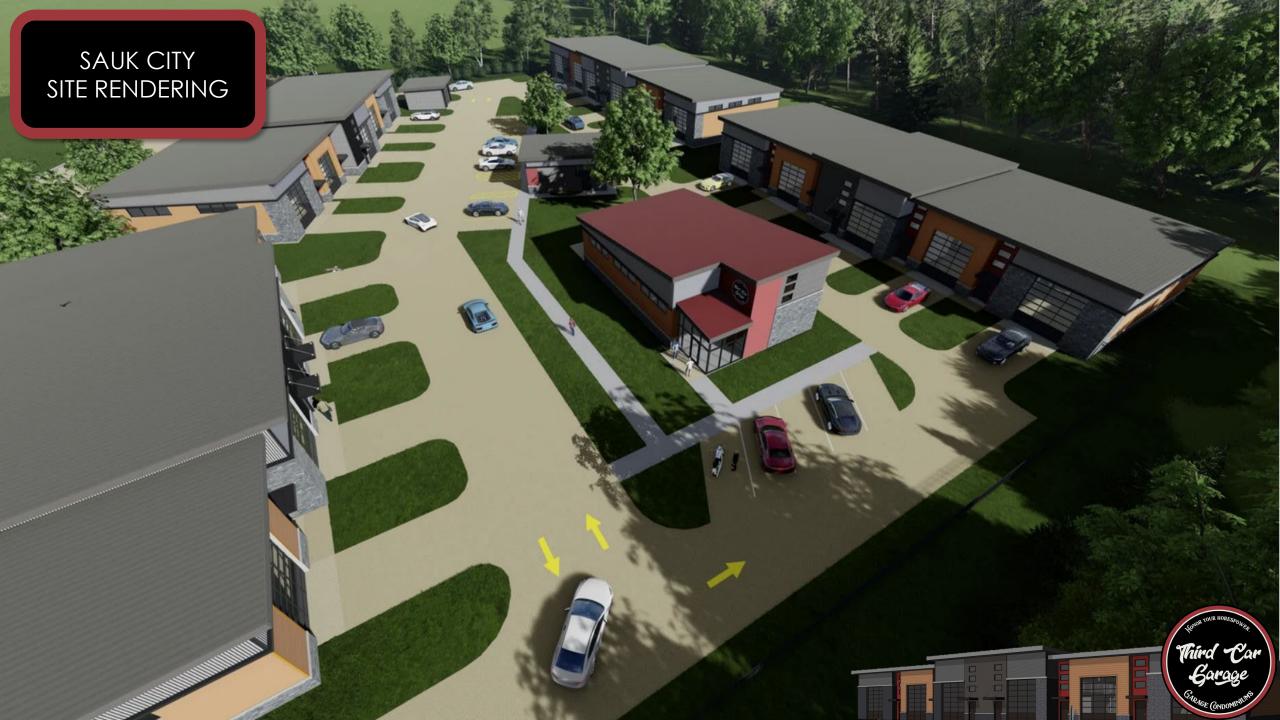

# OWNERS' CLUBHOUSE

The Owners' Clubhouse at Third Car Garage stands as the epicenter of camaraderie and leisure, epitomizing the luxury and community that our location is known for. Furnished with premium amenities including a private bar, a golf simulator, large screen TVs, a versatile conference room, and a selection of game tables, the clubhouse is designed to be Third Car Garage's vibrant social hub.

# **DETAIL BAY**

Refresh and polish your car to perfection in our on-site Detail Bay. Equipped with shadowless lighting and personal lockers for your detailing gear, plus a filtered hot water pressure washer system, you can achieve a flawless, swirl-free shine and spotless finish on your vehicles.

# ACCESS AND PARKING

Third Car Garage is a secure gated community for the enjoyment of our owner's and their guests.

To further safeguard your vehicles' pristine condition, our site's design prioritizes minimizing risks such as door dings and curb rash. Each unit features its own exclusive parking driveway, paired with seamless, curbless drives across the property for effortless access and enhanced vehicle protection. Additionally, we've chosen reinforced concrete for all driveways and drives, avoiding asphalt to eliminate any risk of its coatings and sealers affecting your car's paintwork. This thoughtful construction ensures the utmost care for your treasured automobiles.