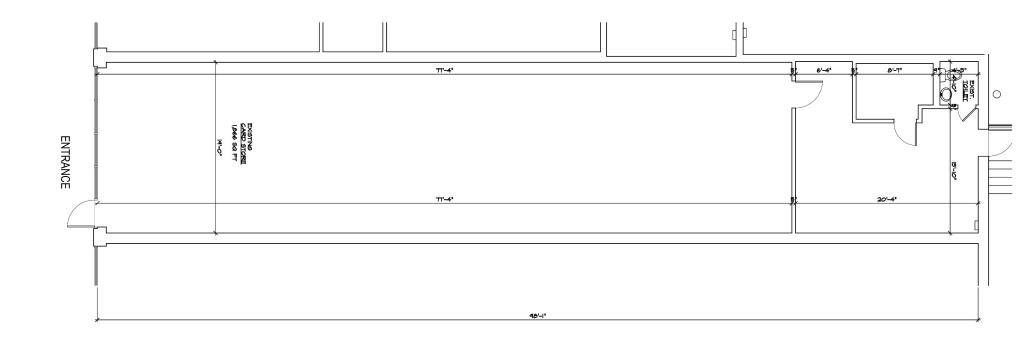

se Restaurant 宮

**ADDRESS:** 1255 SUNRISE HIGHWAY

CITY, STATE: COPIAGUE, NY 11726

SIZE AVAILABLE: +/- 1,866 SF

**POSESSION: ARRANGED** 

#### PROPERTY HIGHLIGHTS:

- BIG LOTS ANCHORED CENTER
- ADJACENT TO SUNRISE HIGHWAY WITH OVER 47.259 VFHICLES PER DAY
- LAST SPACE AVAILABLE

### **AREA TENANTS:**

















1,866 SF Available

Signage







verizonwireless





...AND MANY MORE

Contact Exclusive Brokers for More Information



Lic. Associate RE Broker ib@schuckmanrealty.com Ari Malul

Lic. Associate RE Broker ari@schuckmanrealty.com

Copiague Shopping Center 1255 Sunrise Highway, Copiague, NY 11726





516-496-8888

## Copiague Shopping Center 1255 Sunrise Highway, Copiague, NY 11726





## Copiague Shopping Center 1255 Sunrise Highway, Copiague, NY 11726

### Floor Plan





### Copiague Shopping Center 1255 Sunrise Highway, Copiague, NY 11726

### **Demographics**

|                               | 1 mile    | 3 miles   | 5 miles   |
|-------------------------------|-----------|-----------|-----------|
| Population                    |           |           |           |
| 2010 Population               | 23,118    | 150,042   | 295,915   |
| 2020 Population               | 23,630    | 151,984   | 300,656   |
| 2022 Population               | 23,310    | 151,234   | 299,050   |
| 2027 Population               | 23,062    | 150,925   | 298,148   |
| 2010-2020 Annual Rate         | 0.22%     | 0.13%     | 0.16%     |
| 2020-2022 Annual Rate         | -0.60%    | -0.22%    | -0.24%    |
| 2022-2027 Annual Rate         | -0.21%    | -0.04%    | -0.06%    |
| 2