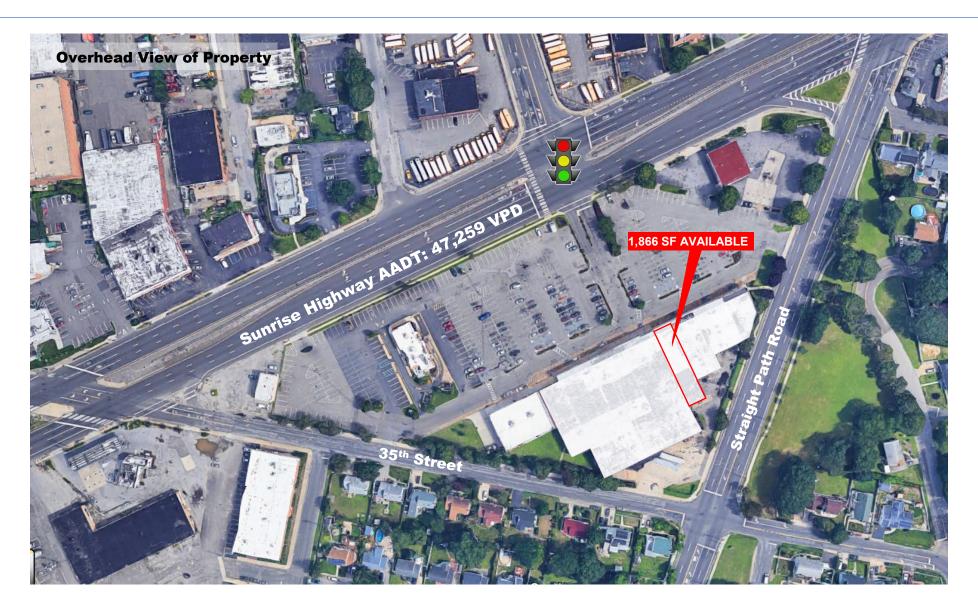

#### PROPERTY HIGHLIGHTS:

- BIG LOTS ANCHORED CENTER
- ADJACENT TO SUNRISE HIGHWAY WITH OVER 47.259 VFHICLES PER DAY
- LAST SPACE AVAILABLE

## Copiague Shopping Center 1255 Sunrise Highway, Copiague, NY 11726