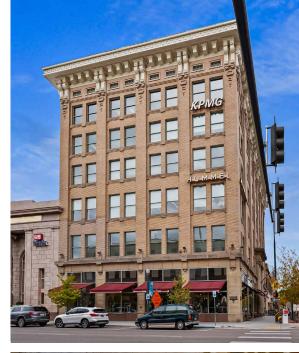

| On-site; Negotiable              |
| Year Built                  | 1908 — Renovated 2000            |
| <b>Building Load Factor</b> | 12%                              |
| Ceiling Heights             | 9'                               |
| Tenant Improvements         | Contact Agent                    |

## Space Available

| Suite | Size     | Rate           |
|-------|----------|----------------|
| 200   | 8,244 SF | \$21.00 PSF FS |

## Key Highlights

- Class A Office Space in Downtown Boise
- Walking distance to shopping, restaurants, and the Downtown YMCA
- Amenities on-site include restaurant and shopping, common area conference rooms
- · Surface and street parking available
- · Fiber into the building
- Call broker for showing



Click here to view Available Retail Suite Flyer









#### For Lease

# The Empire Building

## 2nd Floor Plan | Suite 200

Additional Office Breakroom Space Optional
Exterior building signage available for full floor user

















# Property Gallery

















# Nearby Amenities











**Scott Raeber, MBA, CCIM** 208 472 2817 scott.raeber@colliers.com

**Lance Millington** 208 890 4359 lance.millington@colliers.com





755 West Front Street, Suite 300 Boise, Idaho 83702 208 345 9000 colliers.com/idaho This document has been prepared by Colliers for advertising and general information only. Colliers makes no guarantees, representations or warranties of any kind, expressed or implied, regarding the information including, but not limited to, warranties of content, accuracy and reliability. Any interested party should