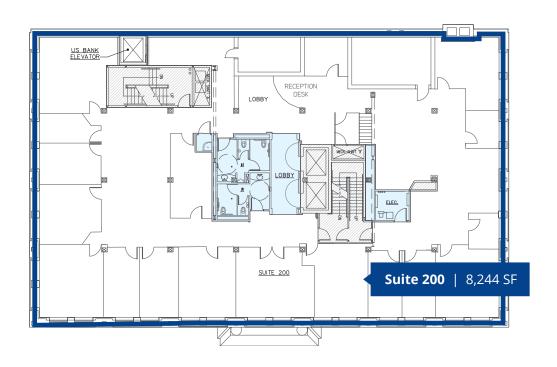

## Space Available

| Suite | Size     | Rate           |
|-------|----------|----------------|
| 200   | 8,244 SF | \$21.00 PSF FS |

## 2nd Floor Plan | Suite 200

Additional Office Breakroom Space Optional
Exterior building signage available for full floor user