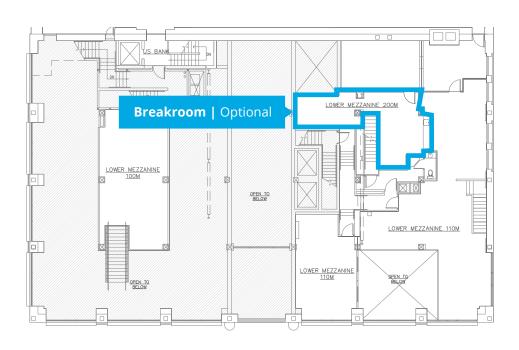

## 2nd Floor Plan | Suite 200

Additional Office Breakroom Space Optional
Exterior building signage available for full floor user