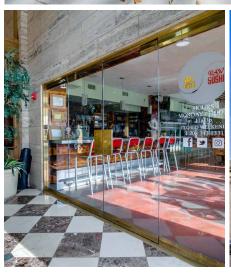

|
| Tenant Improvements         | Contact Agent                    |

## Space Available

| Suite | Size     | Rate           |
|-------|----------|----------------|
| 200   | 8,244 SF | \$21.00 PSF FS |

## Key Highlights

- Class A Office Space in Downtown Boise
- Walking distance to shopping, restaurants, and the Downtown YMCA
- Amenities on-site include restaurant and shopping, common area conference rooms
- · Surface and street parking available
- · Fiber into the building
- Call broker for showing



Click here to view Available Retail Suite Flyer









#### For Lease

# The Empire Building

## 2nd Floor Plan | Suite 200

Additional Office Breakroom Space Optional
Exterior building signage available for full floor user

















# Property Gallery

















# Nearby Amenities











**Scott Raeber, MBA, CCIM** 208 472 2817 scott.raeber@colliers.com

**Lance Millington** 208 890 4359 lance.millington@colliers.com





755 West Front Street, Suite 300 Boise, Idaho 83702 208 345 9000 colliers.com/idaho This document has been prepared by Colliers for advertising and general information only. Colliers makes no guarantees, representations or warranties of any kind, expressed or implied, regarding the information including, but not limited to, warranties of content, accuracy and reliability. Any interested party should undertake their own inquiries as to the accuracy of the information. Colliers excludes unequivocally all inferred or implied terms, conditions and warranties arising out of this document and excludes all liability for loss a