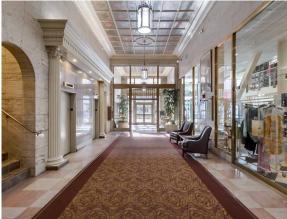

n-site; Negotiable              |
| Year Built                  | 1908 — Renovated 2000            |
| <b>Building Load Factor</b> | 12%                              |
| Ceiling Heights             | 9'                               |
| Tenant Improvements         | Contact Agent                    |

## Space Available

| Suite | Size     | Rate           |
|-------|----------|----------------|
| 200   | 8,244 SF | \$21.00 PSF FS |

## Key Highlights

- Class A Office Space in Downtown Boise
- Walking distance to shopping, restaurants, and the Downtown YMCA
- Amenities on-site include restaurant and shopping, common area conference rooms
- · Surface and street parking available
- · Fiber into the building
- Call broker for showing



Click here to view Available Retail Suite Flyer









#### For Lease

# The Empire Building

## 2nd Floor Plan | Suite 200

Additional Office Breakroom Space Optional
Exterior building signage available for full floor user

















# Property Gallery

















# Nearby Amenities











**Scott Raeber, MBA, CCIM** 208 472 2817 scott.raeber@colliers.com

**Lance Millington** 208 890 4359 lance.millington@colliers.com





755 West Front Street, Suite 300 Boise, Idaho 83702 208 345 9000 colliers.com/idaho This document has been prepared by Colliers for advertising and general information only. Colliers makes no guarantees, representations or warranties of any kind, expressed or implied, regarding the information including, but not limited to, warranties of content, accuracy and reliability. Any interested party should undert