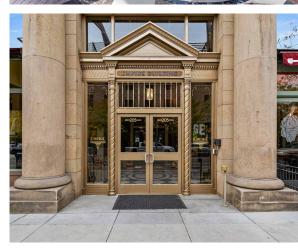

On-site; Negotiable              |
| Year Built                  | 1908 — Renovated 2000            |
| <b>Building Load Factor</b> | 12%                              |
| Ceiling Heights             | 9'                               |
| Tenant Improvements         | Contact Agent                    |

## Space Available

| Suite | Size     | Rate           |
|-------|----------|----------------|
| 200   | 8,244 SF | \$21.00 PSF FS |

## Key Highlights

- Class A Office Space in Downtown Boise
- Walking distance to shopping, restaurants, and the Downtown YMCA
- Amenities on-site include restaurant and shopping, common area conference rooms
- · Surface and street parking available
- · Fiber into the building
- Call broker for showing



Click here to view Available Retail Suite Flyer









#### For Lease

# The Empire Building

## 2nd Floor Plan | Suite 200

Additional Office Breakroom Space Optional
Exterior building signage available for full floor user

















# Property Gallery

















# Nearby Amenities











**Scott Raeber, MBA, CCIM** 208 472 2817 scott.raeber@colliers.com

**Lance Millington** 208 890 4359 lance.millington@colliers.com





755 West Front Street, Suite 300 Boise, Idaho 83702 208 345 9000 colliers.com/idaho This document has been prepared by Colliers for advertising and general information only. Colliers makes no guarantees, representations or warranties of any kind, expressed or implied, regarding the information including, but not limited to, warranties of content, accuracy and reliability. Any interested party should unde