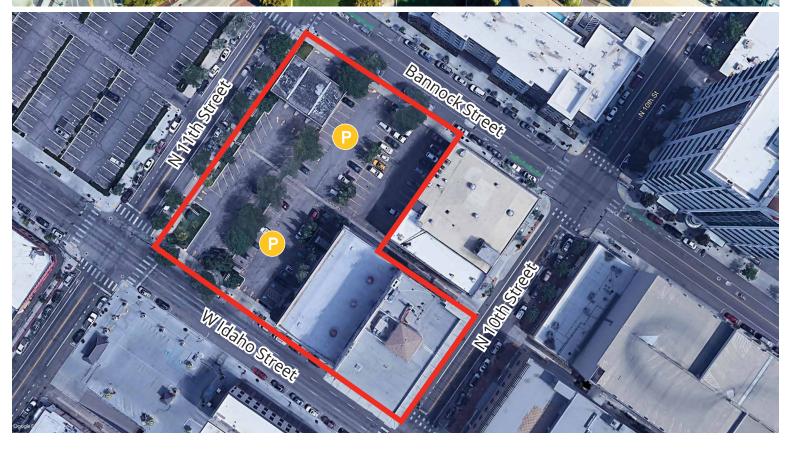

### **Property Information**

| <b>Building Size</b>        | 61,051 SF                        |
|-----------------------------|----------------------------------|
| Building Type               | Historic Class A Office / Retail |
| Parking                     | On-site; Negotiable              |
| Year Built                  | 1908 — Renovated 2000            |
| <b>Building Load Factor</b> | 12%                              |
| Ceiling Heights             | 9'                               |
| Tenant Improvements         | Contact Agent                    |