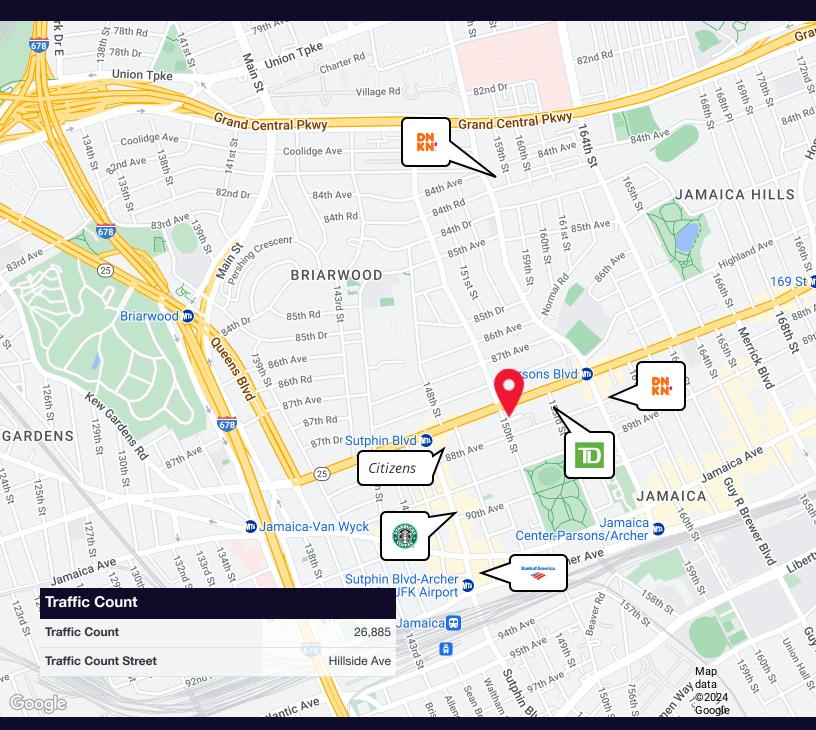

## 150-02 Hillside Avenue Jamaica, NY 11432

| Offering | <b>Summary</b> |
|----------|----------------|
|          |                |

| Lease Rate:    | Negotiable              |
|----------------|-------------------------|
| Building Size: | 59,000 SF               |
| Available SF:  | 1,500 - 5,500 SF        |
| Lot Size:      | 0.26 Acres              |
| Year Built:    | 2024                    |
| Zoning:        | R7A DJ C2-3             |
| Market:        | Long Island New<br>York |
| Submarket:     | Southeast Queens        |
| Traffic Count: | 26,885                  |