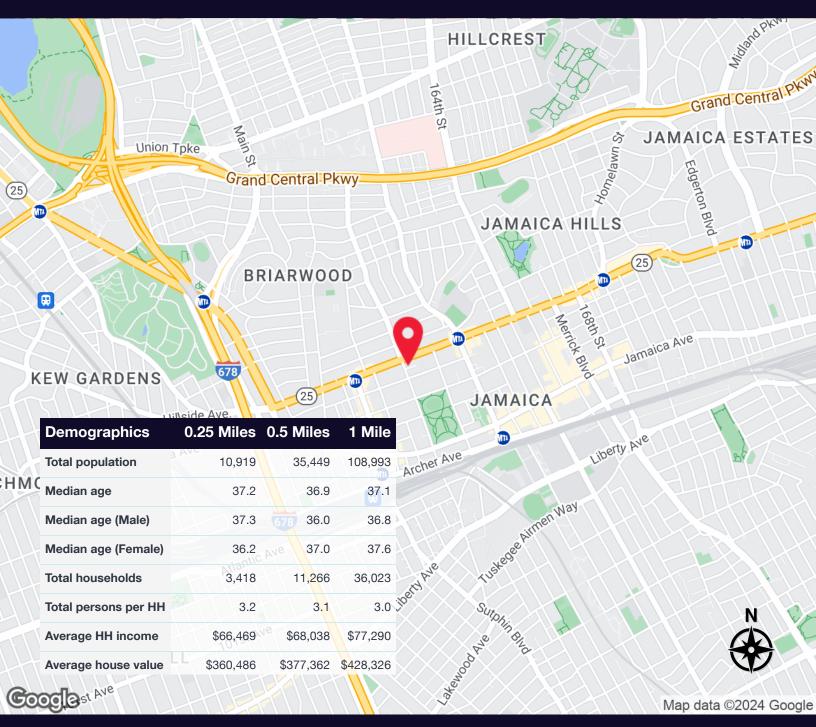

## 150-02 Hillside Avenue Jamaica, NY 11432

| Population           | 0.25 Miles | 0.5 Miles | 1 Mile  |
|----------------------|------------|-----------|---------|
| Total Population     | 10,919     | 35,449    | 108,993 |
| Average Age          | 37.2       | 36.9      | 37.1    |
| Average Age (Male)   | 37.3       | 36.0      | 36.8    |
| Average Age (Female) | 36.2       | 37.0      | 37.6    |

| Households & Income | 0.25 Miles | 0.5 Miles | 1 Mile    |
|---------------------|------------|-----------|-----------|
| Total Households    | 3,418      | 11,266    | 36,023    |
| # of Persons per HH | 3.2        | 3.1       | 3.0       |
| Average HH Income   | \$66,469   | \$68,038  | \$77,290  |
| Average House Value | \$360,486  | \$377,362 | \$428,326 |