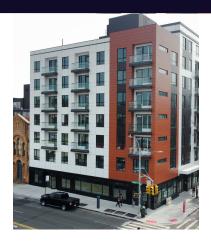

## 150-02 Hillside Avenue Jamaica, NY 11432

| Offering | <b>Summary</b> |
|----------|----------------|
|          |                |

| Lease Rate:    | Negotiable              |
|----------------|-------------------------|
| Building Size: | 59,000 SF               |
| Available SF:  | 1,500 - 5,500 SF        |
| Lot Size:      | 0.26 Acres              |
| Year Built:    | 2024                    |
| Zoning:        | R7A DJ C2-3             |
| Market:        | Long Island New<br>York |
| Submarket:     | Southeast Queens        |
| Traffic Count: | 26,885                  |

## **Property Overview**

Welcome to 150-02 Hillside Avenue, an exceptional commercial property tailored for success. This prime leasing opportunity boasts a prominent storefront with expansive windows, offering maximum visibility to capitalize on high foot and vehicular traffic. Its versatile interior layout is suited to a wide array of business concepts, while the close proximity to public transportation options ensures easy accessibility for customers and employees. Ample street parking and nearby municipal parking lots provide added convenience. Situated within a bustling community, this space offers a thriving location to enhance your business's visibility and success.