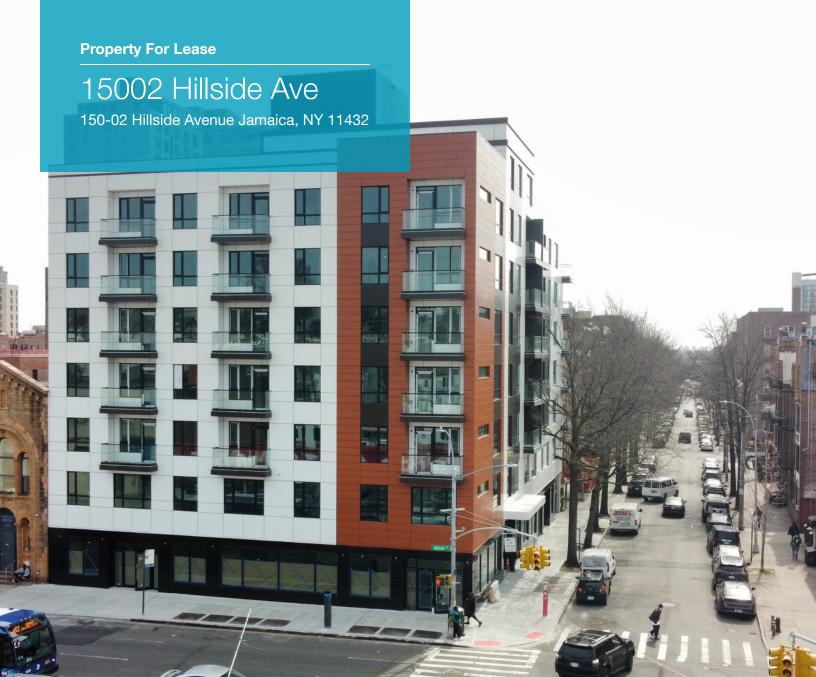

## 150-02 Hillside Avenue Jamaica, NY 11432

| Offering | <b>Summary</b> |
|----------|----------------|
|          |                |

| Lease Rate:    | Negotiable              |
|----------------|-------------------------|
| Building Size: | 59,000 SF               |
| Available SF:  | 1,500 - 5,500 SF        |
| Lot Size:      | 0.26 Acres              |
| Year Built:    | 2024                    |
| Zoning:        | R7A DJ C2-3             |
| Market:        | Long Island New<br>York |
| Submarket:     | Southeast Queens        |
| Traffic Count: | 26,885                  |

## **Property Overview**

Welcome to 150-02 Hillside Avenue, an exceptional commercial property tailored for success. This prime leasing opportunity boasts a prominent storefront with expansive windows, offering maximum visibility to capitalize on high foot and vehicular traffic. Its versatile interior layout is suited to a wide array of business concepts, while the close proximity to public transportation options ensures easy accessibility for customers and employees. Ample street parking and nearby municipal parking lots provide added convenience. Situated within a bustling community, this space offers a thriving location to enhance your business's visibility and success.

### **Property Highlights**

- · Prominent storefront with expansive windows for maximum visibility
- · Versatile interior layout adaptable to various business concepts
- · High foot and vehicular traffic location on Hillside Avenue
- Close proximity to public transportation options, including bus stops and subway stations