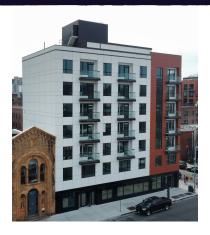

## 150-02 Hillside Avenue Jamaica, NY 11432

| Offering | <b>Summary</b> |
|----------|----------------|
|          |                |

| Lease Rate:    | Negotiable              |
|----------------|-------------------------|
| Building Size: | 59,000 SF               |
| Available SF:  | 1,500 - 5,500 SF        |
| Lot Size:      | 0.26 Acres              |
| Year Built:    | 2024                    |
| Zoning:        | R7A DJ C2-3             |
| Market:        | Long Island New<br>York |
| Submarket:     | Southeast Queens        |
| Traffic Count: | 26,885                  |

## **Property Overview**

Welcome to 150-02 Hillside Avenue, an exceptional commercial property tailored for success. This prime leasing opportunity boasts a prominent storefront with expansive windows, offering maximum visibility to capitalize on high foot and vehicular traffic. Its versatile interior layout is suited to a wide array of business concepts, while the close proximity to public transportation options ensures easy accessibility for customers and employees. Ample street parking and nearby municipal parking lots provide added convenience. Situated within a bustling community, this space offers a thriving location to enhance your business's visibility and success.