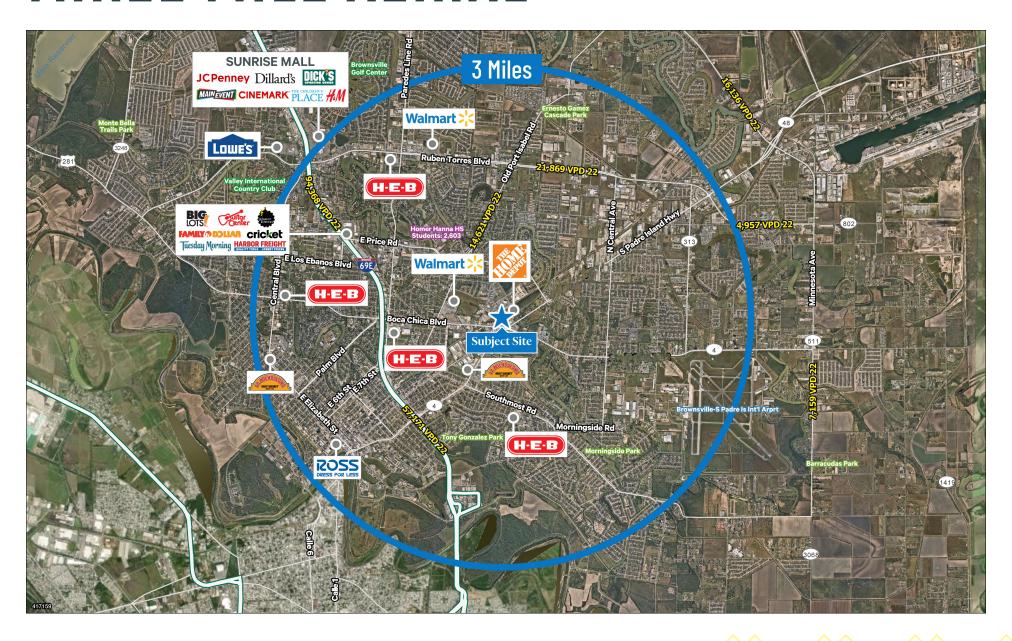

nt investigation of the property and verify all information. Any reliance on this information is solely at your own risk. CBRE and the CBRE logo are service marks of CBRE, Inc. All other marks displayed on this document are the property of their respective owners, and the use of such logos does not imply any affiliation with or endorsement of CBRE. Photos herein are the property of their respective owners. Use of these images without the express written consent of the owner is prohibited.

### **AVAILABLE SMALL SHOP SPACE**



| Suite | Tenant          | SF        |
|-------|-----------------|-----------|
| 1     | AVAILABLE       | 2,469 SF  |
| 2     | Domino's        | 2,498 SF  |
| 3     | Teleperformance | 56,542 SF |



# PAD SITE PLAN





# HALF MILE AERIAL



# THREE MILE AERIAL



## TRADE AREA DEMOGRAPHICS



### 2023 Demographic Summary

|                    | 1 Mile   | 3 Mile   | 5 Mile   |  |
|--------------------|----------|----------|----------|--|
| Total Population   | 11,053   | 106,252  | 182,387  |  |
| Daytime Population | 15,351   | 116,408  | 185,198  |  |
| Avg. HH Income     | \$67,113 | \$58,053 | \$63,008 |  |
| Median Age         | 32.3     | 31.8     | 31.1     |  |

### **Vehicles Per Day**

| Boca Chica Blvd    | 43,800 vpd |
|--------------------|------------|
| S Padre Island Hwy | 66,351 vpd |



### **Information About Brokerage Services**

Texas law requires all real estate license holders to give the following information about brokerage services to prospective buyers, tenants, sellers and landlords.





#### TYPES OF REAL ESTATE LICE