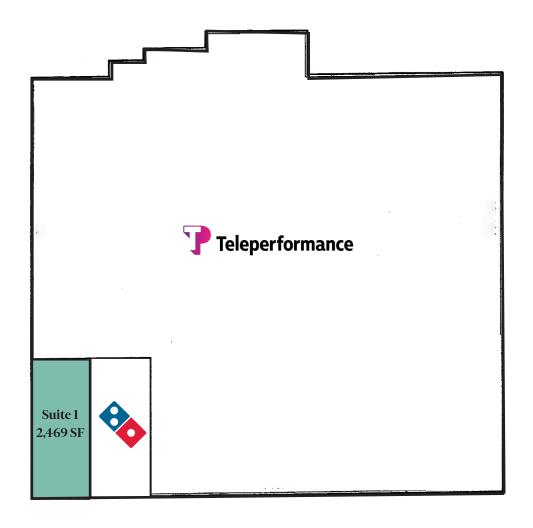

### **AVAILABLE SMALL SHOP SPACE**

| Suite | Tenant          | SF        |
|-------|-----------------|-----------|
| 1     | AVAILABLE       | 2,469 SF  |
| 2     | Domino's        | 2,498 SF  |
| 3     | Teleperformance | 56,542 SF |