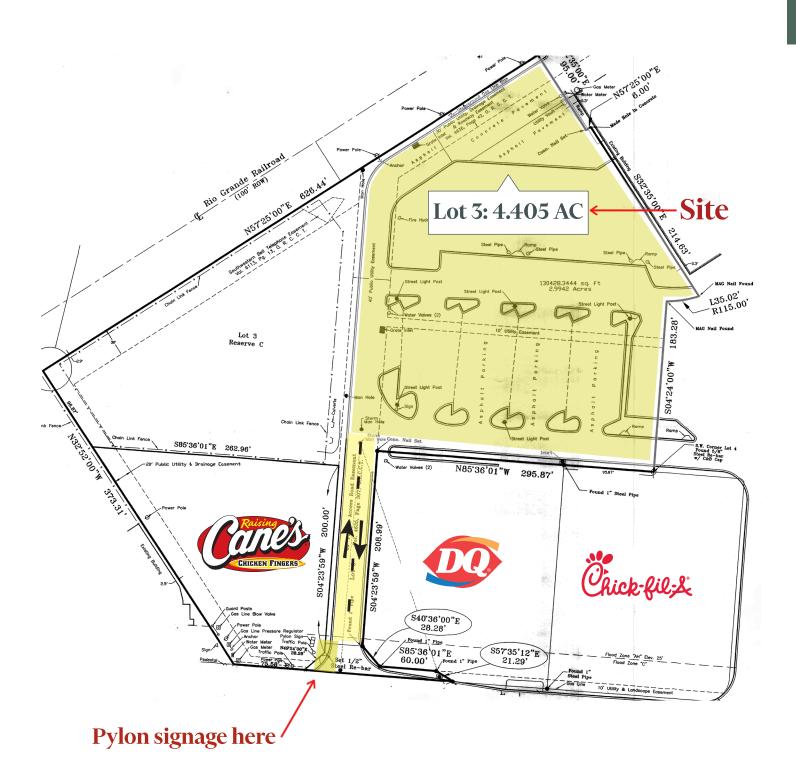

#### **Available Pad Site SF:**

- 4.405 AC
- Up to 23,000 SF of buildable area
- Ample parking for restaurant, hotel, mixed-use development

# PAD SITE PLAN