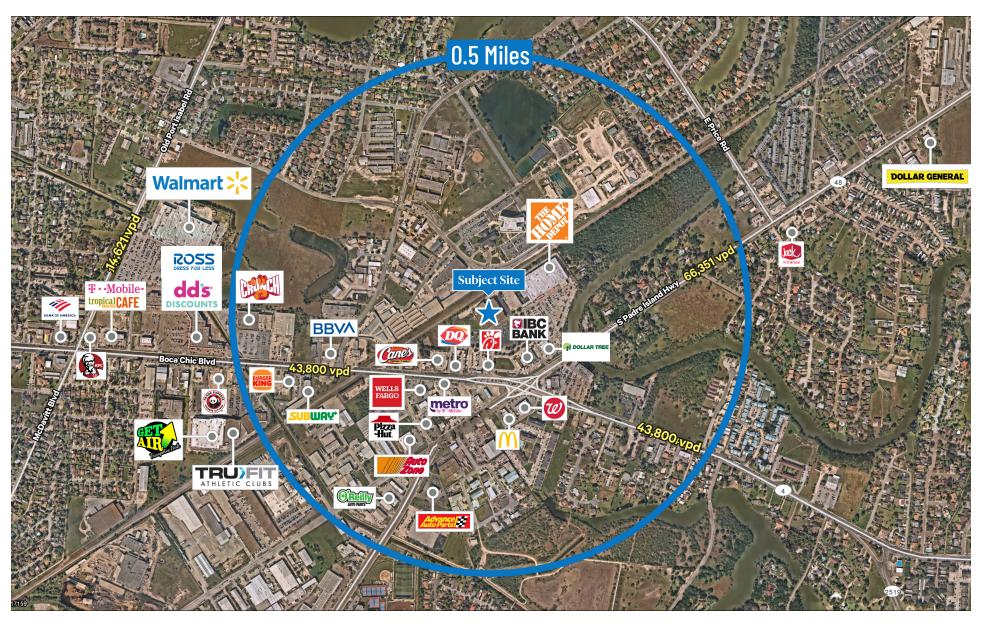

# HALF MILE AERIAL

### **Vehicles Per Day**

| Boca Chica Blvd    | 43,800 vpd |
|--------------------|------------|
| S Padre Island Hwy | 66,351 vpd |