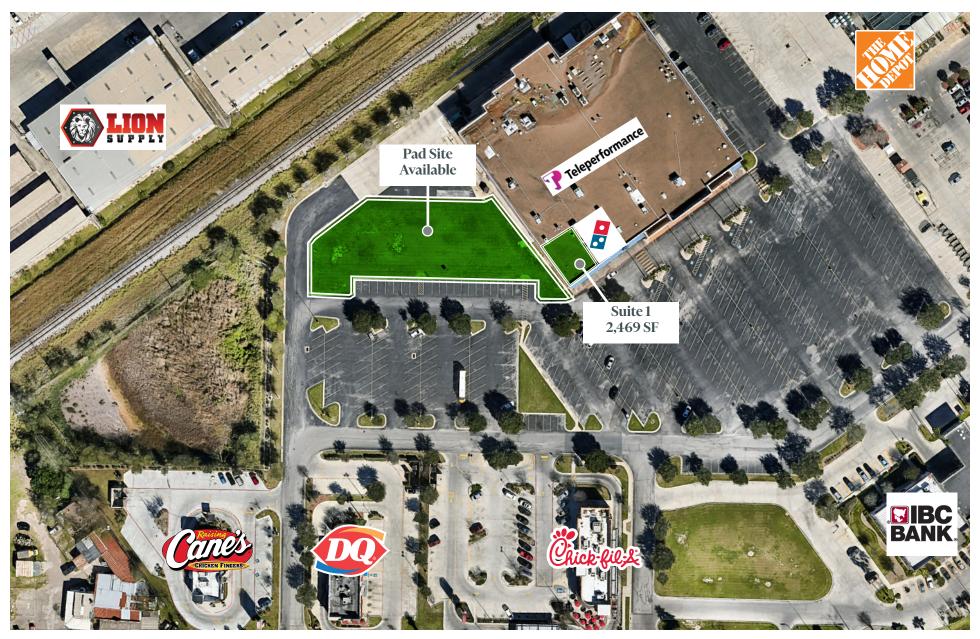

## PAD SITE CONCEPT

#### **Property Highlights:**

- Located at a major intersection connecting the city
- Close proximity to the Port of Brownsville, LNG, Space X, and the Airport
- Fast growing area with limited availability
- Heavy traffic drawing in from Chick-Fil-A

#### **Available Pad Site SF:**

- 4.405 AC
- Up to 23,000 SF of buildable area
- Ample parking for restaurant, hotel, mixed-use development

### **AVAILABLE SMALL SHOP SPACE**

| Suite | Tenant          | SF        |
|-------|-----------------|-----------|
| 1     | AVAILABLE       | 2,469 SF  |
| 2     | Domino's        | 2,498 SF  |
| 3     | Teleperformance | 56,542 SF |

# PAD SITE PLAN