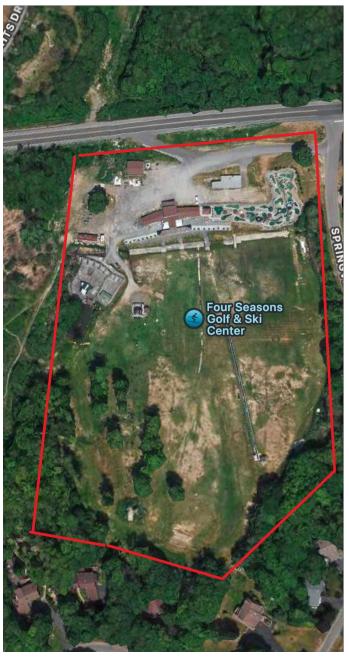

### **PROPERTY FEATURES**

- 13.5+/- Acres
- 470 ft Frontage on Genesee Tpk.
- 2.5 Acres Zoned RA 1
  - Main Building 4,900+/- SF
  - Auxiliary Buildings 2,700+/- SF

- 11 Acres Zoned for Single-and Two Family Homes
- All Public Utilities to the Site
- Proximity to highways ensures easy access to surrounding areas, while being close to downtown Syracuse
- Less than 1 mile from Green Lakes State Park