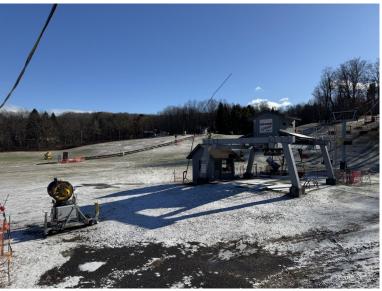

### **PROPERTY FEATURES**

- 13.5+/- Acres
- 470 ft Frontage on Genesee Tpk.
- 2.5 Acres Zoned RA 1
  - Main Building 4,900+/- SF
  - Auxiliary Buildings 2,700+/- SF

- 11 Acres Zoned for Single-and Two Family Homes
- All Public Utilities to the Site
- Proximity to highways ensures easy access to surrounding areas, while being close to downtown Syracuse
- Less than 1 mile from Green Lakes State Park