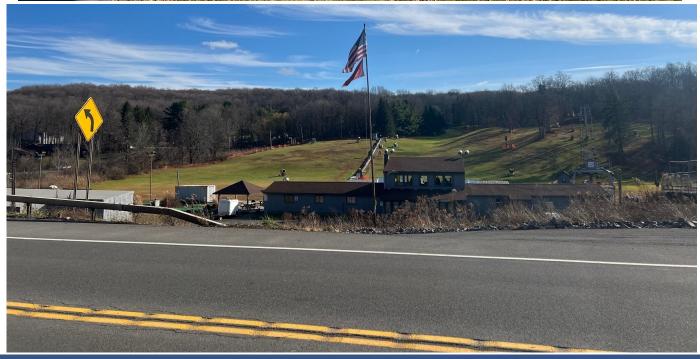

### **FOUR SEASONS**

8012 East Genesee Tpk., Fayetteville, NY 13066

### **PROPERTY FEATURES**

- 13.5+/- Acres
- 470 ft Frontage on Genesee Tpk.
- 2.5 Acres Zoned RA 1
  - Main Building 4,900+/- SF
  - Auxiliary Buildings 2,700+/- SF

- 11 Acres Zoned for Single-and Two Family Homes
- All Public Utilities to the Site
- Proximity to highways ensures easy access to surrounding areas, while being close to downtown Syracuse
- Less than 1 mile from Green Lakes State Park