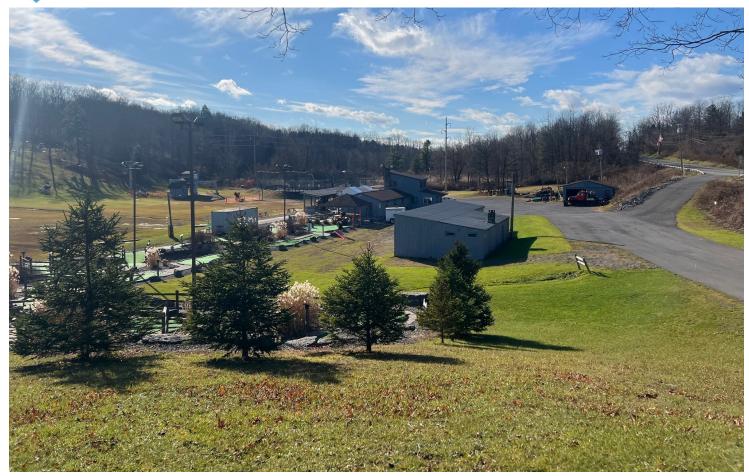

### **FOUR SEASONS**

8012 East Genesee Tpk., Fayetteville, NY 13066

### **PROPERTY FEATURES**

- 13.5+/- Acres
- 470 ft Frontage on Genesee Tpk.
- 2.5 Acres Zoned RA 1
  - Main Building 4,900+/- SF
  - Auxiliary Buildings 2,700+/- SF

- 11 Acres Zoned for Single-and Two Family Homes
- All Public Utilities to the Site
- Proximity to highways ensures easy access to surrounding areas, while being close to downtown Syracuse
- Less than 1 mile from Green Lakes State Park