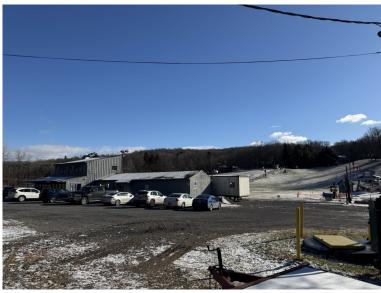

### **PROPERTY FEATURES**

- 13.5+/- Acres
- 470 ft Frontage on Genesee Tpk.
- 2.5 Acres Zoned RA 1
  - Main Building 4,900+/- SF
  - Auxiliary Buildings 2,700+/- SF

- 11 Acres Zoned for Single-and Two Family Homes
- All Public Utilities to the Site
- Proximity to highways ensures easy access to surrounding areas, while being close to downtown Syracuse
- Less than 1 mile from Green Lakes State Park