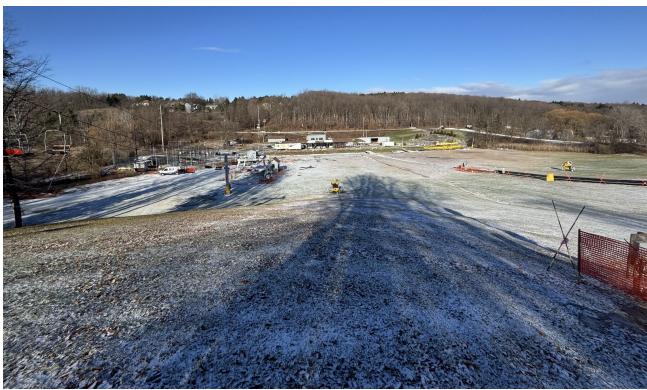

### **FOUR SEASONS**

8012 East Genesee Tpk., Fayetteville, NY 13066

### **PROPERTY FEATURES**

- 13.5+/- Acres
- 470 ft Frontage on Genesee Tpk.
- 2.5 Acres Zoned RA 1
  - Main Building 4,900+/- SF
  - Auxiliary Buildings 2,700+/- SF

- 11 Acres Zoned for Single-and Two Family Homes
- All Public Utilities to the Site
- Proximity to highways ensures easy access to surrounding areas, while being close to downtown Syracuse
- Less than 1 mile from Green Lakes State Park