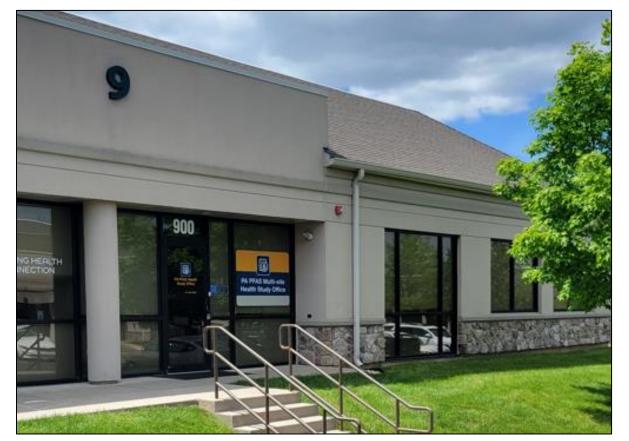

## 900 Johnsville Blvd, Warminster, PA

## PROPERTY SPECIFICATIONS

The Commons at Franklin Center is a planned office condominium development consisting of nine (9) existing buildings, with additional planned and approved. The project has been designed to provide a Corporate Campus Setting with Landscaped Courtyards. The façade of each building has Field Stone and Dry-vit exteriors with Mansard roofs.

**SUITE SIZE** 2,492 Square Feet

**OFFICE** Quality interior finishes featuring attractive and energy

efficient construction was fit out in 2012. HVAC is high efficiency

roof top mounted heat pumps with individual tenant controls.