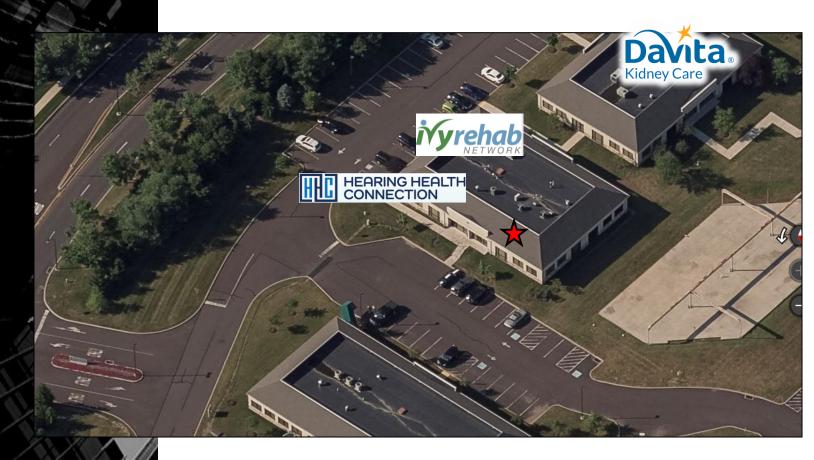

## Location

LOCATION – Well located just off Street and Jacksonville Roads. As shown above this site is visible from the main entrance.

Hotels - Home2Suites and Holiday Inn Express

**Restaurant - Oven Brothers** 

Bank - Key Bank

**Costco- with Gas Service** 

Daycare - Kiddie Academy

**GELCOR REALTY, INC.** 416 Bethlehem Pike

Fort Washington, PA 19034

FOR MORE INFORMATION PLEASE CONTACT:

Frank Gonser fgonser@gelcor.com