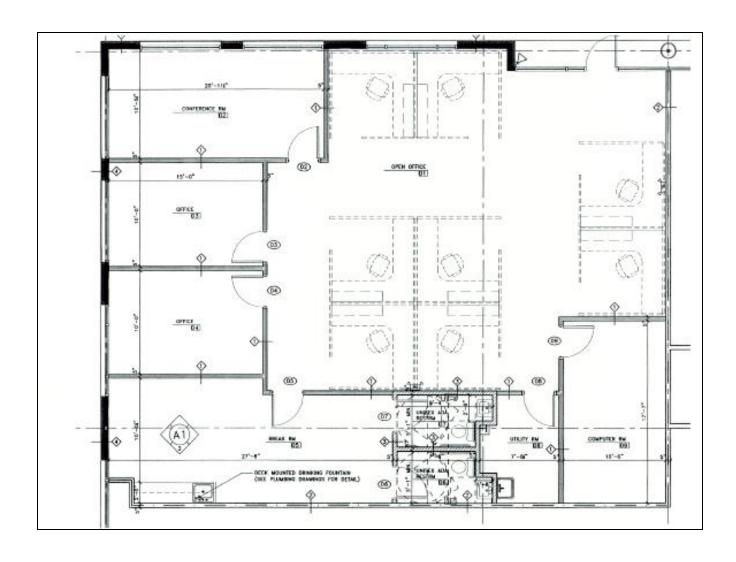

**SUITE SIZE** 2,492 Square Feet

**OFFICE** Quality interior finishes featuring attractive and energy

efficient construction was fit out in 2012. HVAC is high efficiency

roof top mounted heat pumps with individual tenant controls.