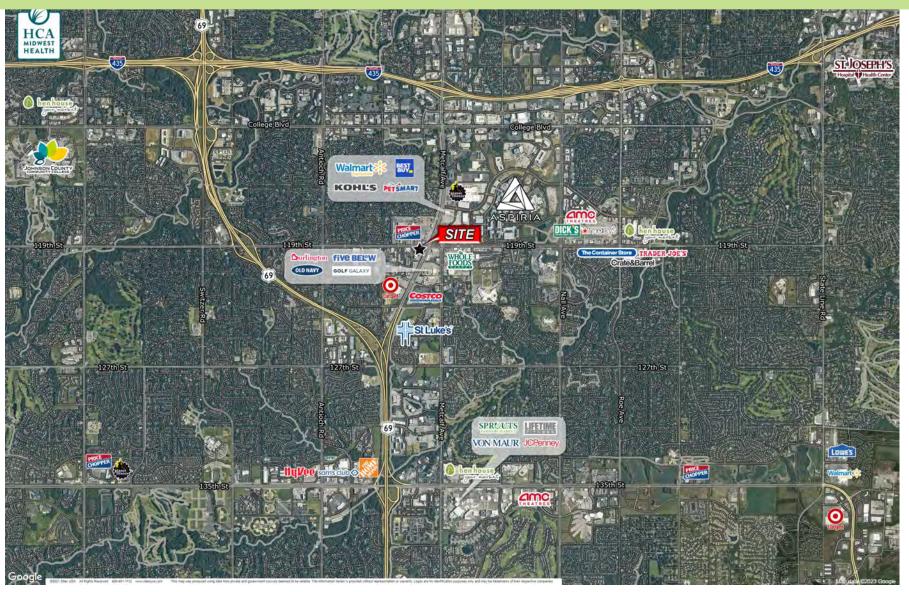

### **PROPERTY HIGHLIGHTS:**

- Across from Price Chopper and NEW Whole Foods Development
- Nearby Retailers include: Walmart, Target, Costco, Kohl's, Best Buy, PetsMart and Old Navy
- Traffic counts at the Intersection of 119th & Metcalf are over 84,000 VPD!
- Excellent Visibility from 119th & Blue Valley Parkway
- Ample parking

Major Retail Corridor @ 119th & Metcalf!

Contact us today.

7333 W 119th St, Overland Park, Kansas