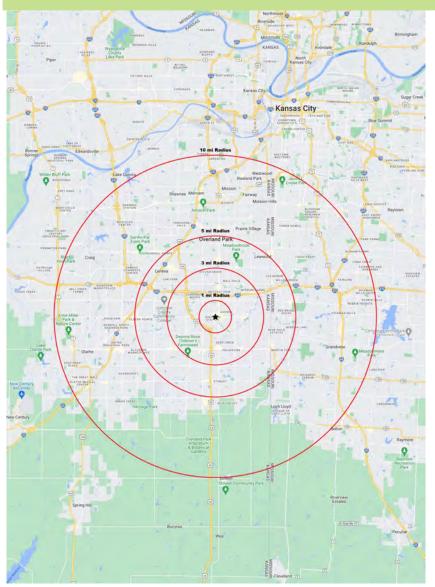

SITE PLAN

Contact us today.

7333 W 119th St, Overland Park, Kansas

Contact us today.

7333 W 119th St, Overland Park, Kansas

| DEMOGRAPHICS       | 1 mile    | 3 miles   | 5 miles   |
|--------------------|-----------|-----------|-----------|
| 2022 Population    | 8,623     | 88,706    | 245,548   |
| Daytime Population | 26,340    | 144,245   | 271,433   |
| Average HH Income  | \$110,253 | \$145,948 | \$134,425 |
| Total Households   | 4,006     | 38,420    | 102,968   |