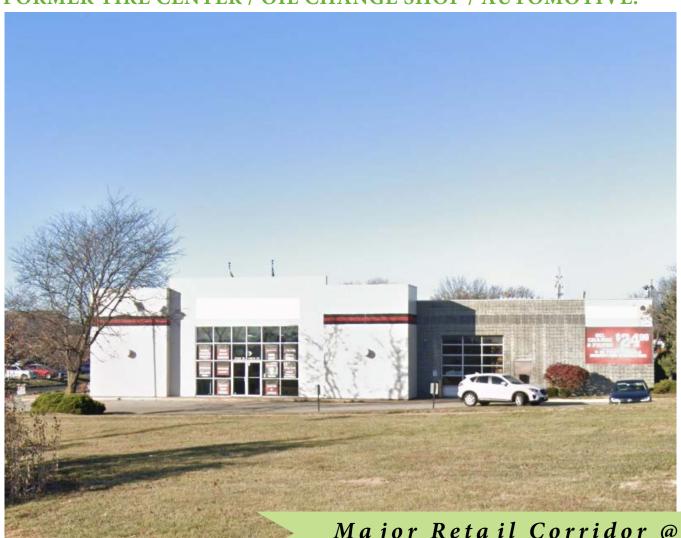

### FORMER TIRE CENTER / OIL CHANGE SHOP / AUTOMOTIVE:

Major Retail Corridor @ 119th & Metcalf!

Contact us today.

7333 W 119th St, Overland Park, Kansas