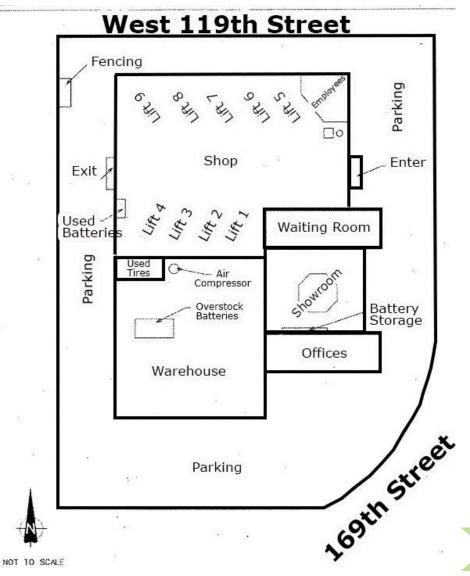

### **PROPERTY HIGHLIGHTS:**

- Building 11,365 SF on 1.24 Acres
- Two (2) bays
- Exit & Entrance
- Nine above ground hydraulic lifts
- Parking

#### 3.3.3 Hydraulic Lift Systems

| Reference<br># | Location                           | Hydraulic/<br>Semi-Hydraulic | Above/Below<br>Ground | Reservoir<br>Tanks<br>(above/below<br>ground,post) | Concrete<br>Patches | Operational | Problems/<br>repair |
|----------------|------------------------------------|------------------------------|-----------------------|----------------------------------------------------|---------------------|-------------|---------------------|
| 1 - 4          | South<br>side of<br>Service<br>Bay | Hydraulic                    | Above<br>Ground       | Post                                               | None                | Yes         | Routine maint.      |
| 5 - 9          | North<br>side of<br>Service<br>Bay | Hydraulic                    | Above<br>Ground       | Post                                               | None                | Yes         | Routine<br>maint.   |

SITE PLAN

Contact us today.

7333 W 119th St, Overland Park, Kansas

Contact us today.

7333 W 119th St, Overland Park, Kansas

| DEMOGRAPHICS       | 1 mile    | 3 miles   | 5 miles   |
|--------------------|-----------|-----------|-----------|
| 2022 Population    | 8,623     | 88,706    | 245,548   |
| Daytime Population | 26,340    | 144,245   | 271,433   |
| Average HH Income  | \$110,253 | \$145,948 | \$134,425 |
| Total Households   | 4,006     | 38,420    | 102,968   |