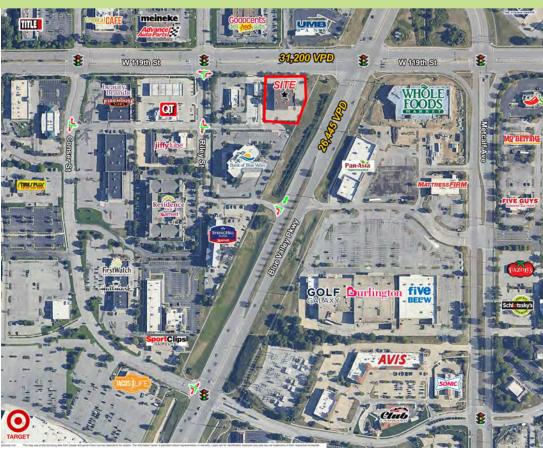

### **PROPERTY HIGHLIGHTS:**

- Across from Price Chopper and NEW Whole Foods Development
- Nearby Retailers include: Walmart, Target, Costco, Kohl's, Best Buy, PetsMart and Old Navy
- Traffic counts at the Intersection of 119th & Metcalf are over 84,000 VPD!
- Excellent Visibility from 119th & Blue Valley Parkway
- Ample parking

SITE PLAN

Contact us today.

7333 W 119th St, Overland Park, Kansas

Contact us today.

7333 W 119th St, Overland Park, Kansas

| DEMOGRAPHICS       | 1 mile    | 3 miles   | 5 miles   |
|--------------------|-----------|-----------|-----------|
| 2022 Population    | 8,623     | 88,706    | 245,548   |
| Daytime Population | 26,340    | 144,245   | 271,433   |
| Average HH Income  | \$110,253 | \$145,948 | \$134,425 |
| Total Households   | 4,006     | 38,420    | 102,968   |