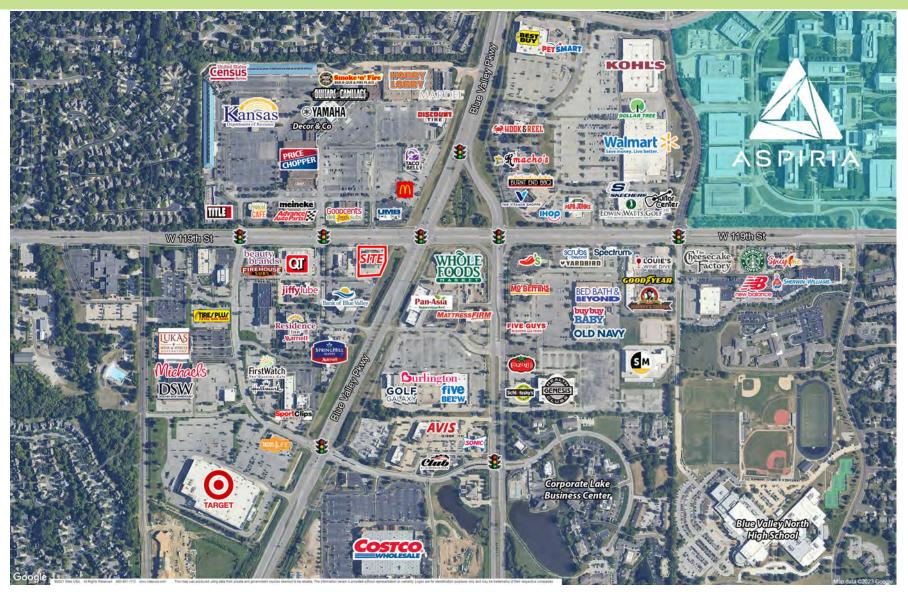

### **PROPERTY HIGHLIGHTS:**

- Across from Price Chopper and NEW Whole Foods Development
- Nearby Retailers include: Walmart, Target, Costco, Kohl's, Best Buy, PetsMart and Old Navy
- Traffic counts at the Intersection of 119th & Metcalf are over 84,000 VPD!
- Excellent Visibility from 119th & Blue Valley Parkway
- Ample parking

Major Retail Corridor @ 119th & Metcalf!

Contact us today.

7333 W 119th St, Overland Park, Kansas