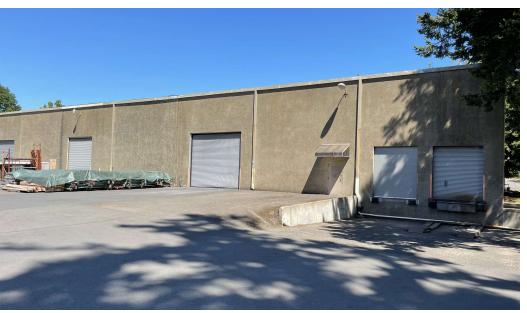

#### **PROPERTY HIGHLIGHTS**

- 2 dock doors
- 1 drive-in bay
- Street-level loading
- Small yard area
- Heavy power
- Zoning: Light Manufacturing, ML