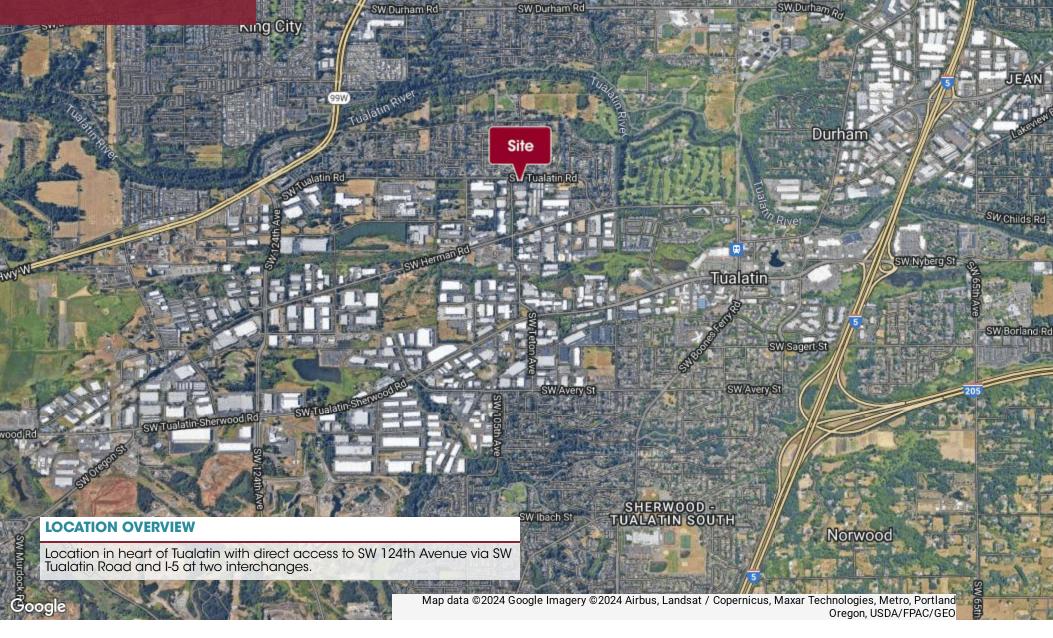

#### **PROPERTY DESCRIPTION**

Great storage space or manufacturing space with heavy electrical service. The property is located in the heart of Tualatin.