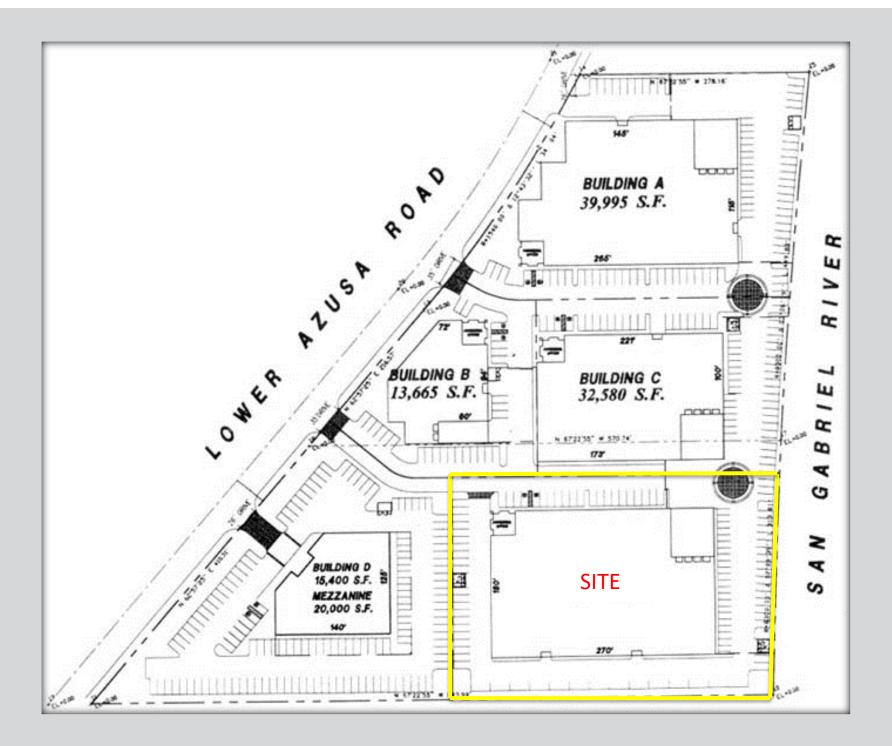

CORPORATE HQ DISTRIBUTION BUILDING WITH HIGH-END OFFICES

12318 Lower Azusa Road | Arcadia, CA



## PROPERTY FEATURES

12318 Lower Azusa Road



## PROPERTY HIGHLIGHTS

- +  $\pm$  53,410 SF Drive Around Building w/ 105 parking stalls
- Four Dock High Positions, Three Ground Level Doors
- ± 12,448 SF of High-End Office Space
- Secured Truck Court with Large Yard
- 28' Minimum Clearance Height
- Calculated Sprinkler System (.60/3,000)
- Power: 1,600 Amps, 480v/277

## AREA AMENITIES

- Exclusive Arcadia Location
- Immediate Access to (210), (605), & (10) Freeways
- Nearby Abundant Retail Amenities
- High Profile Address
- One-of-a-Kind Opportunity
- Heart of the San Gabriel Valley
- Proximity to High End Residential Neighborhoods

## RIVERVIEW BUSINESS CENTER PLAN

12318 Lower Azusa Road



# SITE PLAN – FULL BUILDING ±49,176 SF for Lease; ±53,410 SF for Sale





### Full Bldg Sale Option ± 53,410 sf

Available August 2024

± 12,448 sf High End Office 4 DH; 3 GL Doors Sale Price - TBD



## SITE PLAN - DEMISED

### Suite A - ± 21,024 sf

Available August 1, 2024

± 9,998 sf High End Office 2 Ground Level Doors \$1.40 psf NNN



Available August 1, 2024

± 2,450 sf High End Office 4 DH, 1 GL Doors \$1.50 psf NNN





### LEASING CONTACTS

**Chris Tolles** 

Executive Managing Director | Brokerage +1 213 955 5129 <u>chris.tolles@cushwake.com</u> License: 01459899

#### **Erik Larson**

Executive Director Managing | Brokerage +1 213 955 5126 <u>erik.larson@cushwake.com</u> License: 01213790 Maya Schirn Associate | Brokerage +1 213 236 4931 Maya.schirn@cushwake.com

License: 0