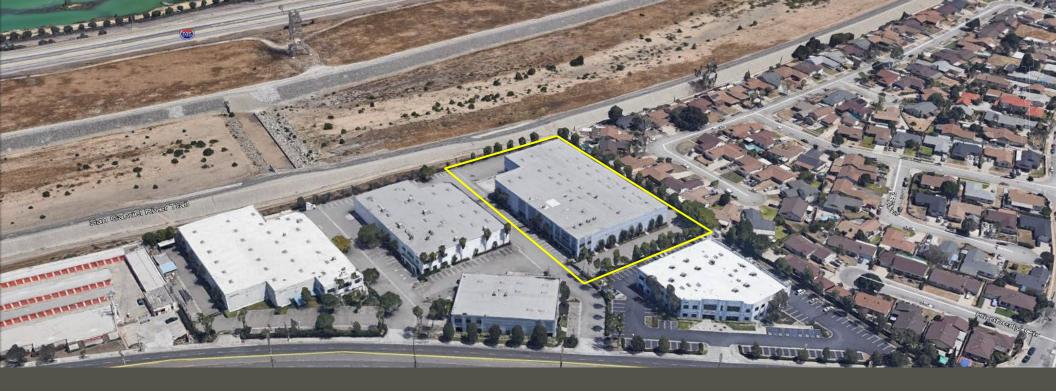

## APPROXIMATELY 53,410 SF CORPORATE HQ DISTRIBUTION BUILDING WITH HIGH-END OFFICES

12318 Lower Azusa Road | Arcadia, CA

## AREA AMENITIES

- Exclusive Arcadia Location
- Immediate Access to (210), (605), & (10) Freeways
- Nearby Abundant Retail Amenities
- High Profile Address
- One-of-a-Kind Opportunity
- Heart of the San Gabriel Valley
- Proximity to High End Residential Neighborhoods