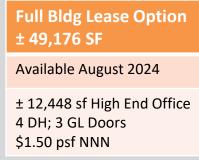

Road | Arcadia, CA



## PROPERTY FEATURES

12318 Lower Azusa Road



## PROPERTY HIGHLIGHTS

- +  $\pm$  53,410 SF Drive Around Building w/ 105 parking stalls
- Four Dock High Positions, Three Ground Level Doors
- ± 12,448 SF of High-End Office Space
- Secured Truck Court with Large Yard
- 28' Minimum Clearance Height
- Calculated Sprinkler System (.60/3,000)
- Power: 1,600 Amps, 480v/277

## AREA AMENITIES

- Exclusive Arcadia Location
- Immediate Access to (210), (605), & (10) Freeways
- Nearby Abundant Retail Amenities
- High Profile Address
- One-of-a-Kind Opportunity
- Heart of the San Gabriel Valley
- Proximity to High End Residential Neighborhoods

## RIVERVIEW BUSINESS CENTER PLAN

12318 Lower Azusa Road



# SITE PLAN – FULL BUILDING ±49,176 SF for Lease; ±53,410 SF for Sale





### Full Bldg Sale Option ± 53,410 sf

Available August 2024

± 12,448 sf High End Office 4 DH; 3 GL Doors Sale Price - TBD



## SITE PLAN - DEMISED

### Suite A - ± 21,024 sf

Available August 1, 2024

± 9,998 sf High End Office 2 Ground Level Doors \$1.40 psf NNN



Available August 1, 2024

± 2,450 sf High End Office 4 DH, 1 GL Doors \$1.50 psf NNN





### LEASING CONTACTS

**Chris Tolles** 

Executive Managing Director | Brokerage +1 213 955 5129 <u>chris.tolles@cushwake.com</u> License: 01459899

#### **Erik Larson**

Executive Director Managing | Brokerage +1 213 955 5126 <u>erik.larson@cushwake.com</u> License: 01213790 Maya Schirn Associate | Brokerage +1 213 236 4931 Maya.schirn@cushwake.com

License: 02237054



900 Wilshire Boulevard, Suite, 2400 Los Angeles, CA 90017 +1 213