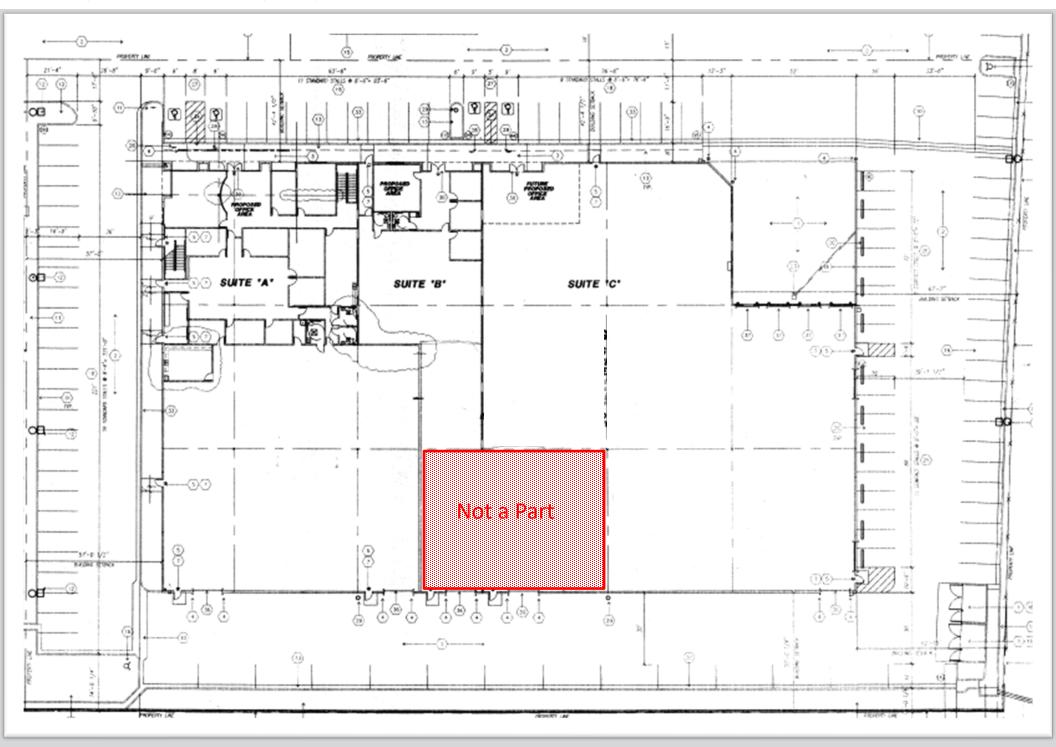

## SITE PLAN - DEMISED

### Suite A - ± 21,024 sf

Available August 1, 2024

± 9,998 sf High End Office 2 Ground Level Doors \$1.40 psf NNN

Available August 1, 2024

± 2,450 sf High End Office 4 DH, 1 GL Doors \$1.50 psf NNN