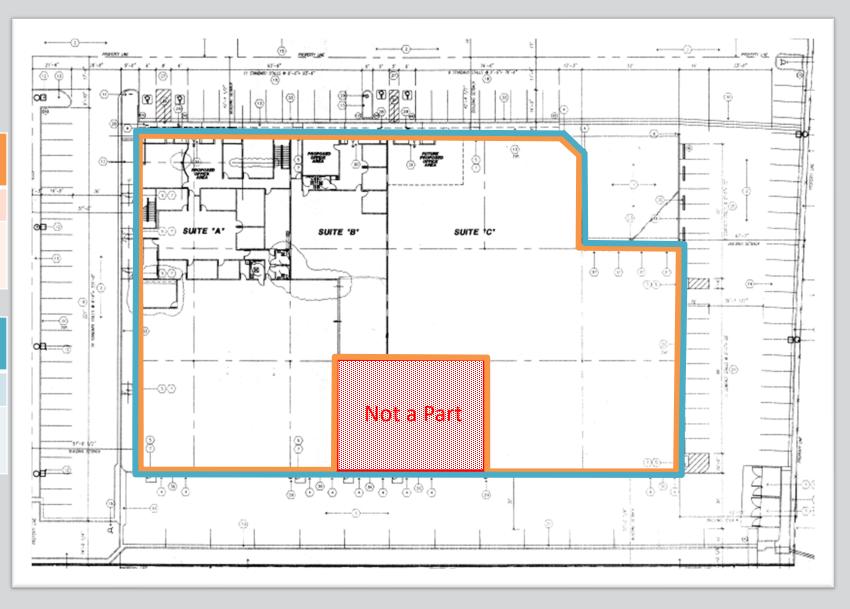

# SITE PLAN – FULL BUILDING ±49,176 SF for Lease; ±53,410 SF for Sale

### Full Bldg Sale Option ± 53,410 sf

Available August 2024

± 12,448 sf High End Office 4 DH; 3 GL Doors Sale Price - TBD