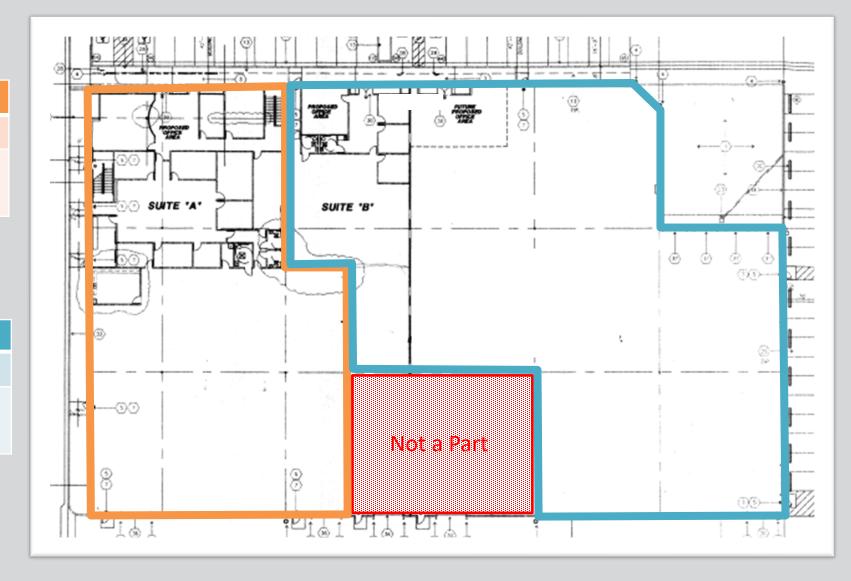

## SITE PLAN - DEMISED

### Suite A - ± 21,024 sf

Available August 1, 2024

± 9,998 sf High End Office 2 Ground Level Doors \$1.40 psf NNN

Available August 1, 2024

± 2,450 sf High End Office 4 DH, 1 GL Doors \$1.50 psf NNN