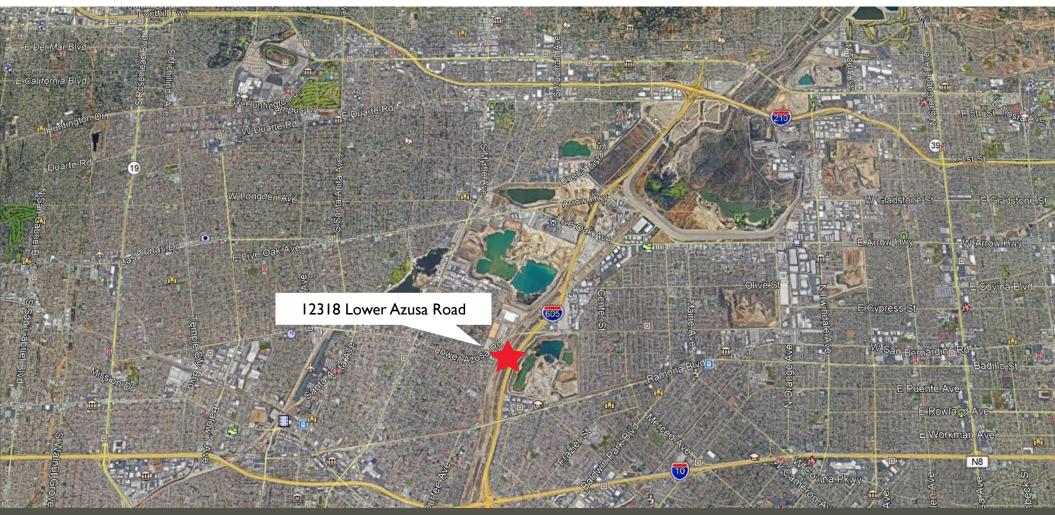

## APPROXIMATELY 53,410 SF CORPORATE HQ DISTRIBUTION BUILDING WITH HIGH-END OFFICES

12318 Lower Azusa Road | Arcadia, CA

## PROPERTY FEATURES

12318 Lower Azusa Road