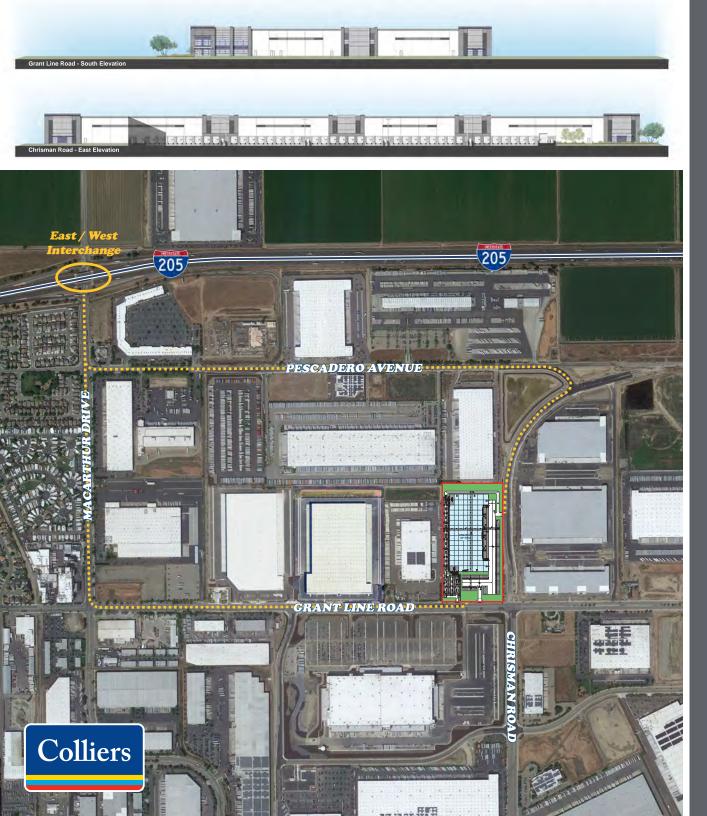

LOCATION PROVIDES IDEAL ACCESS TO THE CRITICAL TRANSPORTATION CORRIDORS OF THE BAY AREA AND WESTERN US

INSTITUTIONAL QUALITY INDUSTRIAL BUILDING LOCATED 56 MILES FROM THE PORT OF OAKLAND AND IN CLOSE PROXIMITY TO UP & BNSF INTERMODAL FACILITIES

ACCESS TO HIGH QUALITY, AFFORDABLE CENTRAL VALLEY LABOR POOL

**EXCLUSIVE BROKERS** 

+1 209 891 1191 Direct

CA License No. 01943853