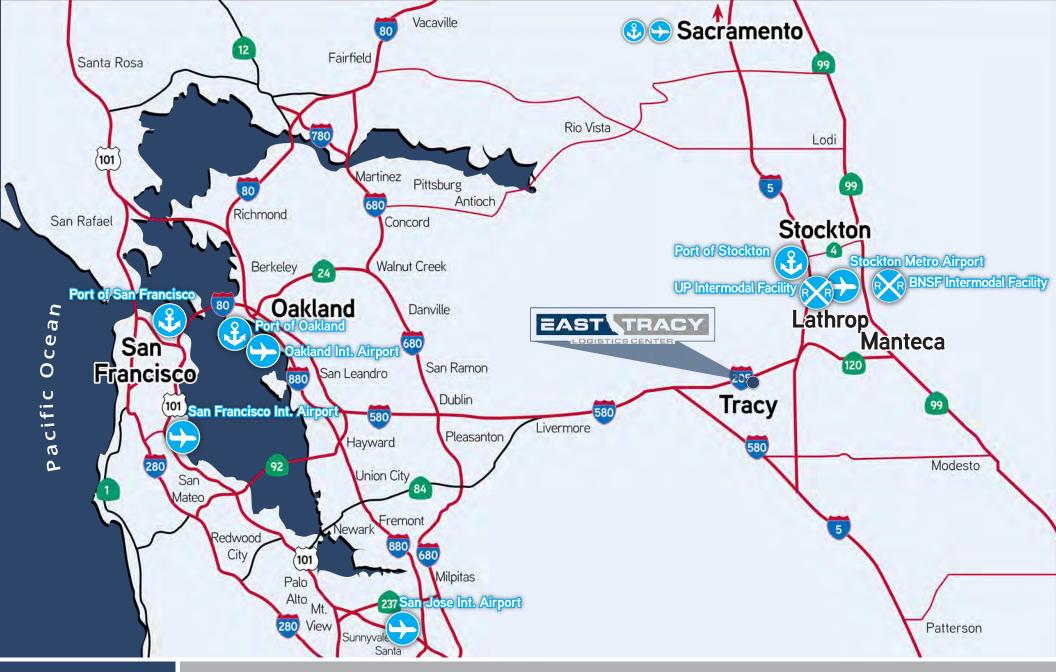

LOCATION PROVIDES IDEAL ACCESS TO THE CRITICAL TRANSPORTATION CORRIDORS OF THE BAY AREA AND WESTERN US

INSTITUTIONAL QUALITY INDUSTRIAL BUILDING LOCATED 56 MILES FROM THE PORT OF OAKLAND AND IN CLOSE PROXIMITY TO UP & BNSF INTERMODAL FACILITIES

ACCESS TO HIGH QUALITY, AFFORDABLE CENTRAL VALLEY LABOR POOL

**EXCLUSIVE BROKERS** 

+1 209 891 1191 Direct

CA License No. 01943853

### MILEAGE TO MAJOR WEST COAST MARKETS:

| Stockton -       | 20 miles    | PORTS                         |           |
|------------------|-------------|-------------------------------|-----------|
| Oakland -        | 54 miles    | Port of Stockton -            | 22 miles  |
| San Francisco -  | 65 miles    | Port of Oakland -             | 56 miles  |
| Sacramento -     | 66 miles    | Port of San Francisco -       | 66 miles  |
| Fresno -         | 124 miles   | Port of West Sacramento -     | 68 miles  |
| Reno -           | 201 miles   | Port of LA/Long Beach -       | 350 miles |
| Los Angeles -    | 326 miles   | Port of Seattle -             | 819 miles |
| Las Vegas -      | 513 miles   | AIRPORTS                      |           |
| Portland -       | 646 miles   | Stockton Metro Airport -      | 17 miles  |
| Phoenix -        | 693 miles   | Oakland Int'l Airport -       | 49 miles  |
| Salt Lake City - | 719 miles   | San Jose Int'l Airport -      | 53 miles  |
| Seattle -        | 818 miles   | San Francisco Int'l Airport - | 66 miles  |
| Denver -         | 1,251 miles | Sacramento Int'l Airport -    | 77 miles  |