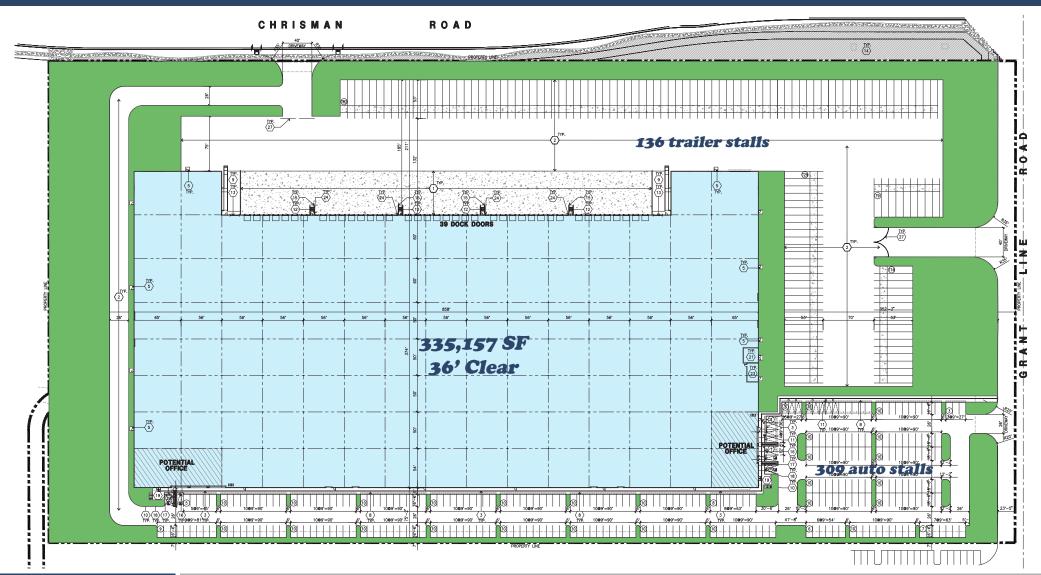

### Property / Building Specifications

| Building Size       | ±335,157 SF                         |
|---------------------|-------------------------------------|
| Parcel Size / FAR   | ±19.3 acres / 40%                   |
| Office Size         | To suit                             |
| Dock High Doors     | 39 (9' x 10')                       |
| Grade Level Doors   | 2 (12' x 14')                       |
| Auto Parking        | 309                                 |
| Trailer Parking     | 136                                 |
| Building Power      | 4,000 amps<br>277/480 V, 3-Phase    |
| Clear Height        | 36'                                 |
| Lighting            | LED                                 |
| Clerestory Windows  | Yes                                 |
| Fire Suppression    | ESFR                                |
| Truck Court         | 185' (Secured)                      |
| Column Spacing      | 56' x 50' typ.                      |
| Building Dimensions | 374' D x 858' W                     |
| Zoning              | Industrial - NEI<br>(City of Tracy) |