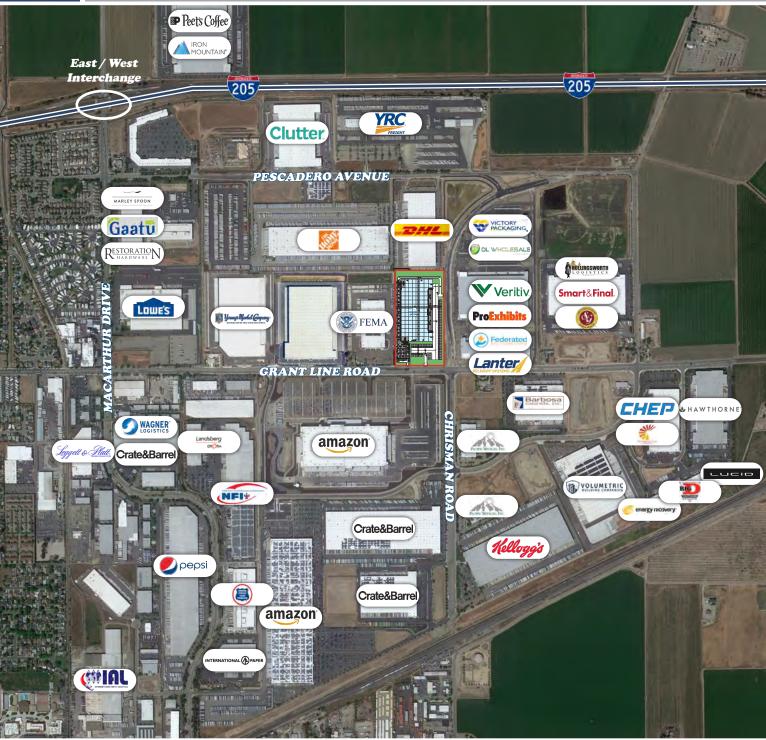

LOCATION PROVIDES IDEAL ACCESS TO THE CRITICAL TRANSPORTATION CORRIDORS OF THE BAY AREA AND WESTERN US

INSTITUTIONAL QUALITY INDUSTRIAL BUILDING LOCATED 56 MILES FROM THE PORT OF OAKLAND AND IN CLOSE PROXIMITY TO UP & BNSF INTERMODAL FACILITIES

ACCESS TO HIGH QUALITY, AFFORDABLE CENTRAL VALLEY LABOR POOL

**EXCLUSIVE BROKERS** 

+1 209 891 1191 Direct

CA License No. 01943853