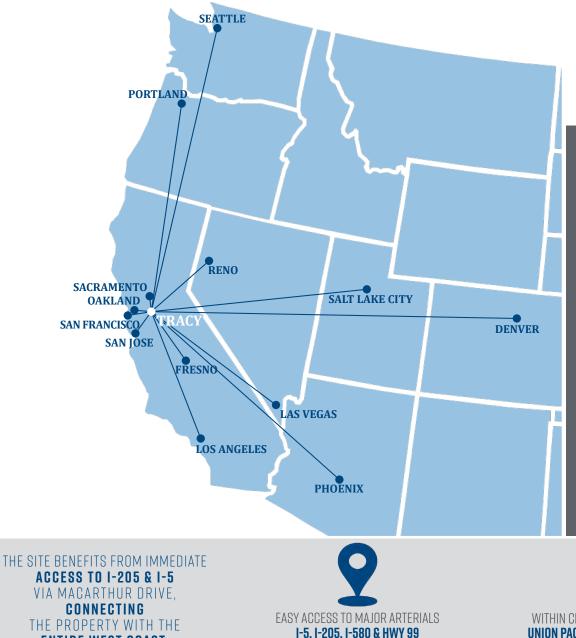

### MILEAGE TO MAJOR WEST COAST MARKETS:

| Stockton -       | 20 miles    | PORTS                         |           |
|------------------|-------------|-------------------------------|-----------|
| Oakland -        | 54 miles    | Port of Stockton -            | 22 miles  |
| San Francisco -  | 65 miles    | Port of Oakland -             | 56 miles  |
| Sacramento -     | 66 miles    | Port of San Francisco -       | 66 miles  |
| Fresno -         | 124 miles   | Port of West Sacramento -     | 68 miles  |
| Reno -           | 201 miles   | Port of LA/Long Beach -       | 350 miles |
| Los Angeles -    | 326 miles   | Port of Seattle -             | 819 miles |
| Las Vegas -      | 513 miles   | AIRPORTS                      |           |
| Portland -       | 646 miles   | Stockton Metro Airport -      | 17 miles  |
| Phoenix -        | 693 miles   | Oakland Int'l Airport -       | 49 miles  |
| Salt Lake City - | 719 miles   | San Jose Int'l Airport -      | 53 miles  |
| Seattle -        | 818 miles   | San Francisco Int'l Airport - | 66 miles  |
| Denver -         | 1,251 miles | Sacramento Int'l Airport -    | 77 miles  |

THE PROPERTY WITH THE ENTIRE WEST COAST.

**EXCLUSIVE BROKERS** 

EXECUTIVE VICE PRESIDENT

+1 209 891 1191 Direct

CA License No. 01943853