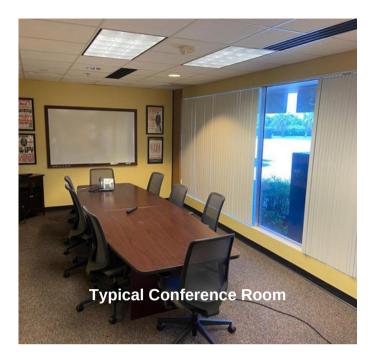

Amenities:

Outstandingly-appointed office space featuring private offices, conference room, work rooms (copy/mail rooms) and cubicle area completely built out with furniture. All offices are fully furnished with modern furniture at no additional charge. <u>No price concessions for</u> <u>tenants bringing their own furniture.</u>

| Typical Dimensions: | Typical office:   | 12'X14' |
|---------------------|-------------------|---------|
|                     | Executive office: | 24'X12' |
|                     | Conference room:  | 28'X15' |