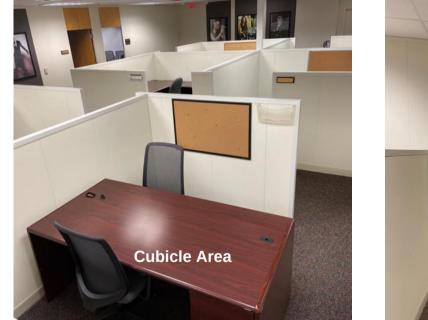

Amenities:

Outstandingly-appointed office space featuring private offices, conference room, work rooms (copy/mail rooms) and cubicle area completely built out with furniture. All offices are fully furnished with modern furniture at no additional charge. <u>No price concessions for</u> <u>tenants bringing their own furniture.</u>