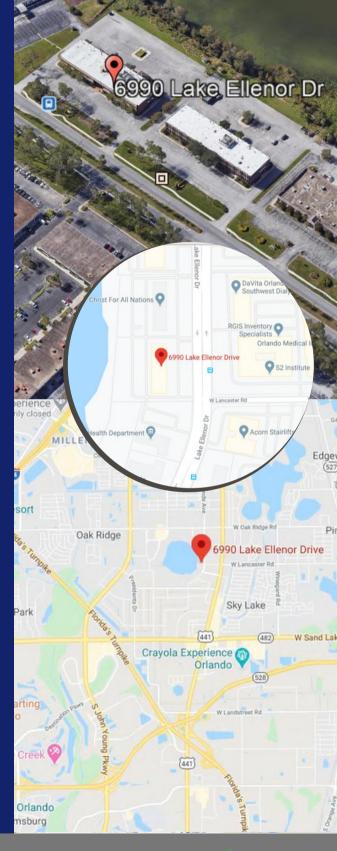

us:  | 7,500 SF, <u>no less.</u>                                  |  |
| Maximum Contiguous:  | 15,000 SF                                                  |  |
| Rate:                | \$23.00 PSF full service<br>\$14,375 per month on 7,500 SF |  |

Amenities:

Outstandingly-appointed office space featuring private offices, conference room, work rooms (copy/mail rooms) and cubicle area completely built out with furniture. All offices are fully furnished with modern furniture at no additional charge. <u>No price concessions for</u> <u>tenants bringing their own furniture.</u>

| Typical Dimensions: | Typical office:   | 12'X14' |
|---------------------|-------------------|---------|
|                     | Executive office: | 24'X12' |
|                     | Conference room:  | 28'X15' |



## SHER TOLAN, SIOR



6990 - first floor plan







## SHER TOLAN, SIOR











## SHER TOLAN, SIOR







This information has been obtained from sources believed reliable, but has not been verified for accuracy or completeness. You should conduct a careful, independent investigation of the property and verify all information. Any reliance on this information is solely at your own risk. Allied Commercial and the Allied Commercial logo are service marks of Allied Commercial Partners, LLC. All other marks displayed on this document are the property of their respective owners. Photos herein are the property of their respective owners. Use of these images without the express written consent of the owner is prohibited.