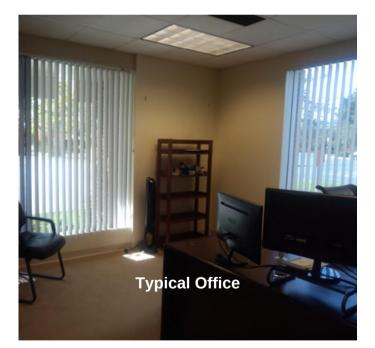

Amenities:

Outstandingly-appointed office space featuring private offices, conference room, work rooms (copy/mail rooms) and cubicle area completely built out with furniture. All offices are fully furnished with modern furniture at no additional charge. <u>No price concessions for</u> <u>tenants bringing their own furniture.</u>

| Typical Dimensions: | Typical office:   | 12'X14' |
|---------------------|-------------------|---------|
|                     | Executive office: | 24'X12' |
|                     | Conference room:  | 28'X15' |