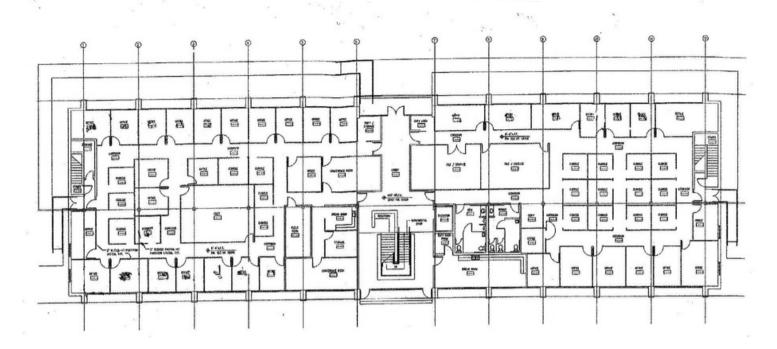

|  |
| Maximum Contiguous:  | 15,000 SF                                                  |  |
| Rate:                | \$23.00 PSF full service<br>\$14,375 per month on 7,500 SF |  |

Amenities:

Outstandingly-appointed office space featuring private offices, conference room, work rooms (copy/mail rooms) and cubicle area completely built out with furniture. All offices are fully furnished with modern furniture at no additional charge. <u>No price concessions for</u> <u>tenants bringing their own furniture.</u>

| Typical Dimensions: | Typical office:   | 12'X14' |
|---------------------|-------------------|---------|
|                     | Executive office: | 24'X12' |
|                     | Conference room:  | 28'X15' |



## SHER TOLAN, SIOR



6990 - first floor plan







## SHER TOLAN, SIOR











## SHER TOLAN, SIOR







This information has been obtained from sources believed reliable, but has not been verified for accuracy or completeness. You should conduct a careful, independent investigation of the property and verify all information. Any reliance on this information is solely at your own risk. Allied Commercial and the Allied Commercial logo are service marks of Allied Commercial Partners, LLC. All other marks displayed on this document are the property of their respective owners. Photos herein are the property of their respective owners. Use of these images without the express written consent of the owner is prohibited.