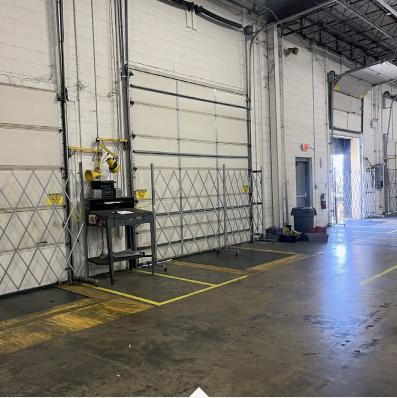

#### For Lease

7377 William Avenue Property Specs

- Building NameWilliam Penn Business CenterProperty TypeIndustrialProperty SubtypeWarehouse/DistributionAvailable SF9,250 SFLease Rate\$12.50/SF NNN
- 9,250 SF industrial suite includes 710 SF dedicated office space
- Three (3) dock doors 8'x10' with levelers
- Located in William Penn Business Center, a 43,316 SF industrial and flex multi-tenant building.
- 110' truck court
- 3-phase power
- Wet Sprinklers
- Public water/sewer
- Gas heating

- Prime Location for Highway Access
- 3 dock doors with levelers
- Clear height 20'