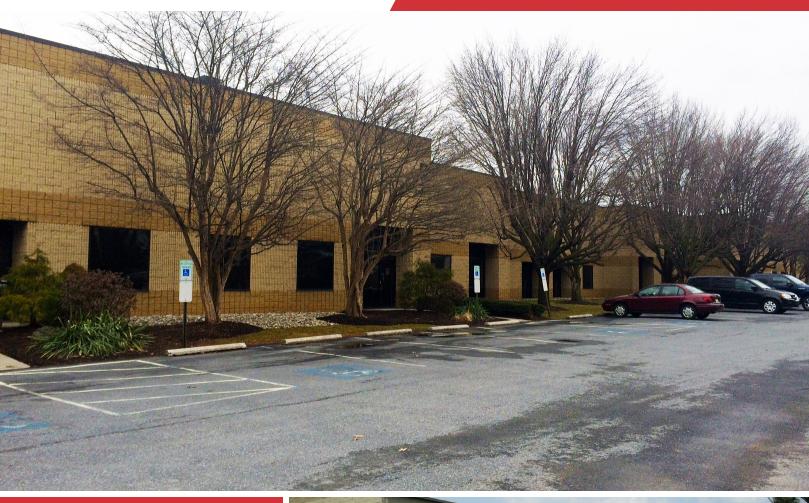

## **Available For Lease**

9,250 SF



Industrial Warehouse



# 7377 William Ave

Allentown, PA 18106

O: 610.871.1701 madams@naisummit.com



#### For Lease

7377 William Avenue Property Specs





- Building NameWilliam Penn Business CenterProperty TypeIndustrialProperty SubtypeWarehouse/DistributionAvailable SF9,250 SFLease Rate\$12.50/SF NNN
- 9,250 SF industrial suite includes 710 SF dedicated office space
- Three (3) dock doors 8'x10' with levelers
- Located in William Penn Business Center, a 43,316 SF industrial and flex multi-tenant building.
- 110' truck court
- 3-phase power
- Wet Sprinklers
- Public water/sewer
- Gas heating

- Prime Location for Highway Access
- 3 dock doors with levelers
- Clear height 20'



### For Lease

7377 William Avenue Property Photos









## For Lease 7377 William Avenue Regional Ma