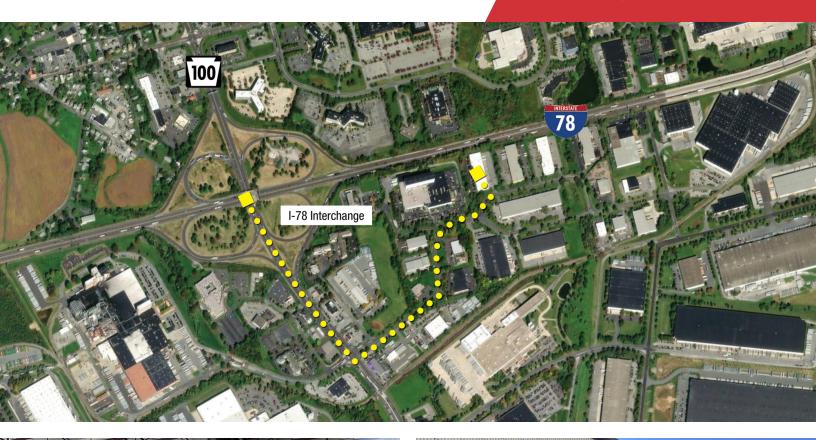

#### **Location Advantages**

- William Penn Business Center is located just off I-78 at Route 100 and is within 1 mile of a four-way interchange of I-78, the region's principal east-west distribution artery, Route 309, the Northeast Extension of the Pennsylvania Turnpike and Route 22.
- Lehigh Valley is a two-county region in eastern
   Pennsylvania, located at the center of the East Coast's massive consumer market.