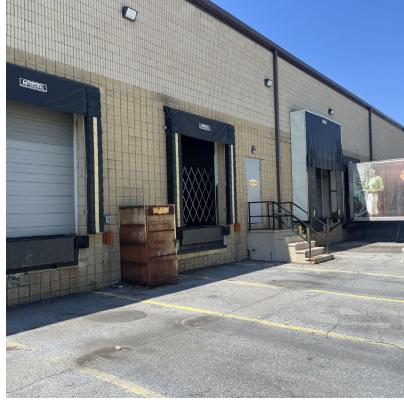

## **Available For Lease**

9,250 SF



Industrial Warehouse



# 7377 William Ave

Allentown, PA 18106

O: 610.871.1701 madams@naisummit.com



#### For Lease

7377 William Avenue Property Specs





- Building NameWilliam Penn Business CenterProperty TypeIndustrialProperty SubtypeWarehouse/DistributionAvailable SF9,250 SFLease Rate\$12.50/SF NNN
- 9,250 SF industrial suite includes 710 SF dedicated office space
- Three (3) dock doors 8'x10' with levelers
- Located in William Penn Business Center, a 43,316 SF industrial and flex multi-tenant building.
- 110' truck court
- 3-phase power
- Wet Sprinklers
- Public water/sewer
- Gas heating

- Prime Location for Highway Access
- 3 dock doors with levelers
- Clear height 20'



### For Lease

7377 William Avenue Property Photos









## For Lease 7377 William Avenue Regional Map



|                                     | Time   | Miles    |
|-------------------------------------|--------|----------|
| Lehigh Valley International Airport | 22 min | 13 miles |
| Philadelphia Airport                | 65 min | 66 miles |
| Port of Philadelphia                | 77 min | 65 miles |
| Newark International Airport        | 82 min | 97 miles |
| Newark Freight Terminal             | 90 min | 90 miles |

#### **Location Advantages**

- William Penn Business Center is located just off I-78 at Route 100 and is within 1 mile of a four-way interchange of I-78, the region's principal east-west distribution artery, Route 309, the Northeast Extension of the Pennsylvania Turnpike and Route 22.
- Lehigh Valley is a two-county region