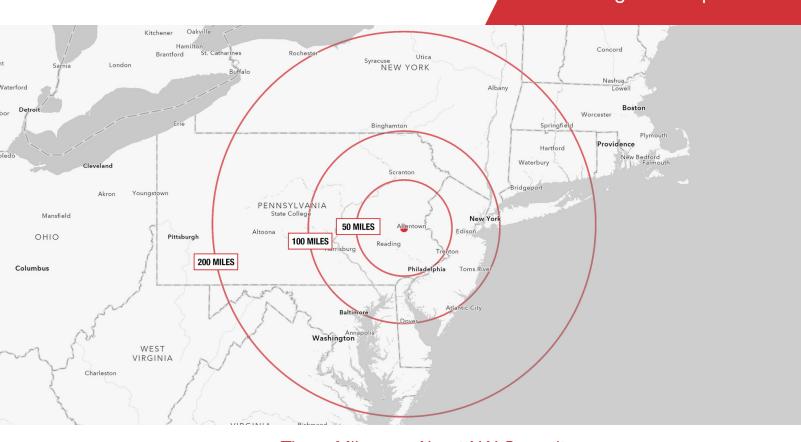

## For Lease 7377 William Avenue Regional Map

|                                     | Time   | Miles    |
|-------------------------------------|--------|----------|
| Lehigh Valley International Airport | 22 min | 13 miles |
| Philadelphia Airport                | 65 min | 66 miles |
| Port of Philadelphia                | 77 min | 65 miles |
| Newark International Airport        | 82 min | 97 miles |
| Newark Freight Terminal             | 90 min | 90 miles |