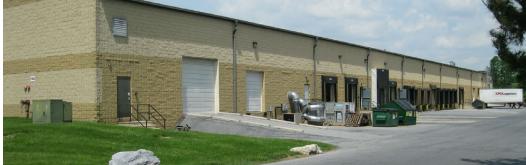

## **Available For Lease**

9,250 SF



Industrial Warehouse



# 7377 William Ave

Allentown, PA 18106

O: 610.871.1701 madams@naisummit.com



#### For Lease

7377 William Avenue Property Specs





- Building NameWilliam Penn Business CenterProperty TypeIndustrialProperty SubtypeWarehouse/DistributionAvailable SF9,250 SFLease Rate\$12.50/SF NNN
- 9,250 SF industrial suite includes 710 SF dedicated office space
- Three (3) dock doors 8'x10' with levelers
- Located in William Penn Business Center, a 43,316 SF industrial and flex multi-tenant building.
- 110' truck court
- 3-phase power
- Wet Sprinklers
- Public water/sewer
- Gas heating

- Prime Location for Highway Access
- 3 dock doors with levelers
- Clear height 20'



### For Lease

7377 William Avenue Property Photos









## For Lease 7377 William Avenue Regional Map



|