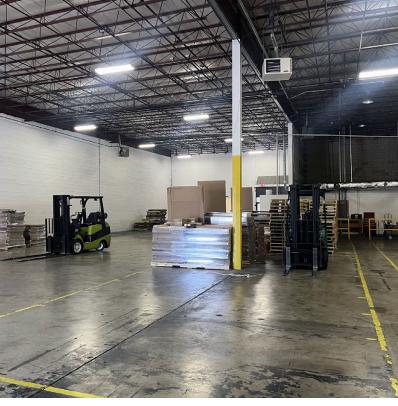

## **Available For Lease**

9,250 SF



Industrial Warehouse



# 7377 William Ave

Allentown, PA 18106

O: 610.871.1701 madams@naisummit.com



#### For Lease

7377 William Avenue Property Specs





- Building NameWilliam Penn Business CenterProperty TypeIndustrialProperty SubtypeWarehouse/DistributionAvailable SF9,250 SFLease Rate\$12.50/SF NNN
- 9,250 SF industrial suite includes 710 SF dedicated office space
- Three (3) dock doors 8'x10' with levelers
- Located in William Penn Business Center, a 43,316 SF industrial and flex multi-tenant building.
- 110' truck court
- 3-phase power
- Wet Sprinklers
- Public water/sewer
- Gas heating

- Prime Location for Highway Access
- 3 dock doors with levelers
- Clear height 20'



### For Lease

7377 William Avenue Property Photos









## For Lease 7377 William Avenue Regional Map



|                                     | Time   | Miles    |
|-------------------------------------|--------|----------|
| Lehigh Valley International Airport | 22 min | 13 miles |
| Philadelphia Airport                | 65 min | 66 miles |
| Port of Philadelphia                | 77 min | 65 miles |
| Newark International Airport        | 82 min | 97 miles |
| Newark Freight Terminal             | 90 min | 90 miles |

#### **Location Advantages**

- William Penn Business Center is located just off I-78 at Route 100 and is within 1 mile of a four-way interchange of I-78, the region's principal east-west distribution artery, Route 309, the Northeast Extension of the Pennsylvania Turnpike and Route 22.
- Lehigh Valley is a two-county regio