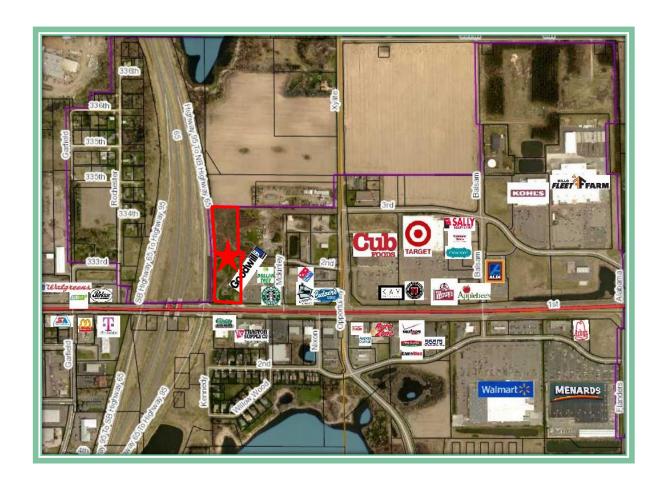

## 1314 First Ave E - Cambridge



- > 5.15 acres 224,334 sf
- The Most Visible Corner in Cambridge's Retail Hub
- Isanti County
- PID(s): 15.028.1601 & 15.028.1102
- 2022 Taxes: \$9106 combined
- Zoned B2 Highway Business District
- Approved Uses:

Hotel

**Convention Center** 

Restaurant

**Retail Sales** 

**Auto Sales** 

**Sale Price - \$16-\$20 psf** 

Contact:

Matt Anderson

**COMMERCIAL BROKER**612.327.2977 direct 763.689.0349 office 763.552.5754 fax



## **Local Retail**



## Contact:

# Matt Anderson COMMERCIAL BROKER

 $612.327.2977 \, direct \quad 763.689.0349 \, of fice \quad 763.552.5754 \, fax$ 



## Plat



#### Contact:

## Matt Anderson COMMERCIAL BROKER

612.327.2977 direct 763.689.0349 office 763.552.5754 fax



## **Concept Plan**



## Contact:

# Matt Anderson COMMERCIAL BROKER

612.327.2977 direct 763.689.0349 office 763.552.5754 fax

763.689.0349 office

763.552.5754 fax



| <b>DEMOGRAPHICS</b> | 1 MILE   | 5 MILES  | 10 MILES |
|---------------------|----------|----------|----------|
| POPULATION          | 8209     | 14,246   | 31,576   |
| MEDIAN HH INCOME    | \$51,812 | \$59,230 | \$61,146 |
| Average HH Income   | \$55,001 | \$72,890 | \$71,935 |

## PULLING FROM SEVERAL SURROUNDING COMMUNITIES CAMBRIDGE HAS 22,300 CPD TRAVELING INT