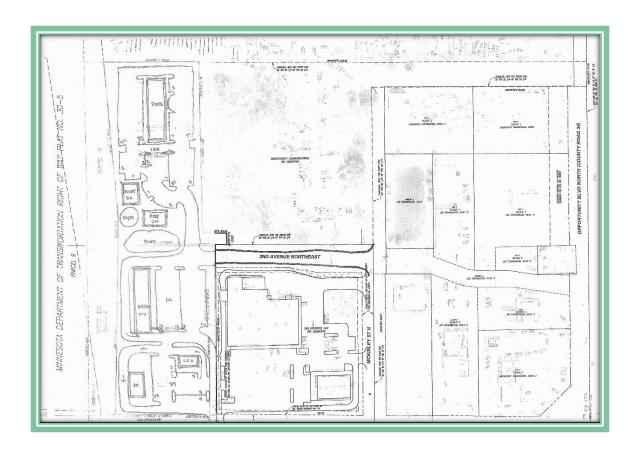

## 1314 First Ave E - Cambridge



- > 5.15 acres 224,334 sf
- The Most Visible Corner in Cambridge's Retail Hub
- Isanti County
- PID(s): 15.028.1601 & 15.028.1102
- 2022 Taxes: \$9106 combined
- Zoned B2 Highway Business District
- Approved Uses:

Hotel

**Convention Center** 

Restaurant

**Retail Sales** 

**Auto Sales** 

**Sale Price - \$16-\$20 psf** 

Contact:

Matt Anderson

**COMMERCIAL BROKER**612.327.2977 direct 763.689.0349 office 763.552.5754 fax



## **Local Retail**



## Contact:

# Matt Anderson COMMERCIAL BROKER

 $612.327.2977 \, direct \quad 763.689.0349 \, of fice \quad 763.552.5754 \, fax$ 



## Plat



#### Contact:

## Matt Anderson COMMERCIAL BROKER

612.327.2977 direct 763.689.0349 office 763.552.5754 fax



## **Concept Plan**



## Contact:

# Matt Anderson COMMERCIAL BROKER

612.327.2977 direct 763.689.0349 office 763.552.5754 fax

763.689.0349 office

763.552.5754 fax



| <b>DEMOGRAPHICS</b> | 1 MILE   | 5 MILES  | 10 MILES |
|---------------------|----------|----------|----------|
| POPULATION          | 8209     | 14,246   | 31,576   |
| MEDIAN HH INCOME    | \$51,812 | \$59,230 | \$61,146 |
| Average HH Income   | \$55,001 | \$72,890 | \$71,935 |

## PULLING FROM SEVERAL SURROUNDING COMMUNITIES CAMBRIDGE HAS 22,300 CPD TRAVELING INTO ITS RETAIL HUB.

## **TRAFFIC COUNTS CITY OF CAMBRIDGE**

**Hwy 65 at Hwy 95 22,700** CARS PER DAY **HWY 65 AT MAIN ST** 

18,900 CARS PER DAY HWY 95 AT OPPORTUNITY BLVD. **22,300** CARS PER DAY

HWY 95 AT MAIN ST 14,200 CARS PER DAY

HWY 95 AT SPIRIT RIVER DR. 11,500 CARS PER