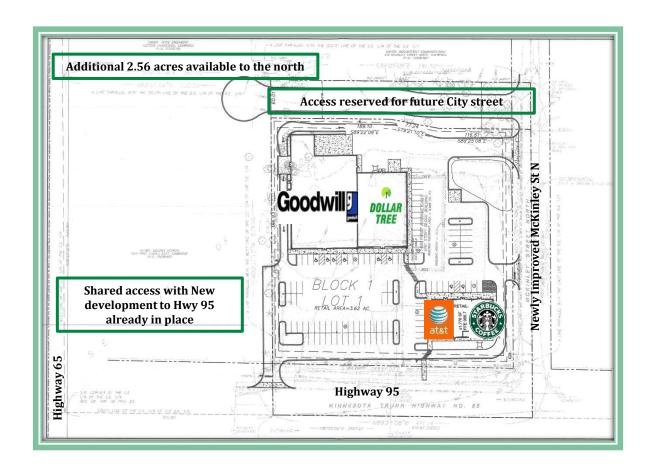

## 1314 First Ave E - Cambridge



- > 5.15 acres 224,334 sf
- The Most Visible Corner in Cambridge's Retail Hub
- Isanti County
- PID(s): 15.028.1601 & 15.028.1102
- 2022 Taxes: \$9106 combined
- Zoned B2 Highway Business District
- Approved Uses:

Hotel

**Convention Center** 

Restaurant

**Retail Sales** 

**Auto Sales** 

**Sale Price - \$16-\$20 psf** 

Contact:

Matt Anderson

**COMMERCIAL BROKER**612.327.2977 direct 763.689.0349 office 763.552.5754 fax



## **Local Retail**



## Contact:

# Matt Anderson COMMERCIAL BROKER

 $612.327.2977 \, direct \quad 763.689.0349 \, of fice \quad 763.552.5754 \, fax$ 



## Plat



#### Contact:

## Matt Anderson COMMERCIAL BROKER

612.327.2977 direct 763.689.0349 office 763.552.5754 fax



## **Concept Plan**



## Contact:

# Matt Anderson COMMERCIAL BROKER

612.327.2977 direct 763.689.0349 office 763.552.5754 fax

763.689.0349 office

763.552.5754 fax



| <b>DEMOGRAPHICS</b> | 1 MILE   | 5 MILES  | 10 MILES |
|---------------------|----------|----------|----------|
| POPULATION          | 8209     | 14,246   | 31,576   |
| MEDIAN HH INCOME    | \$51,812 | \$59,230 | \$61,146 |
| Average HH Income   | \$55,001 | \$72,890 | \$71,935 |

## PULLING FROM SEVERAL SURROUNDING COMMUNITIES CAMBRIDGE HAS 22,300 CPD TRAVELING INTO ITS RETAIL HUB.

## **TRAFFIC COUNTS CITY OF CAMBRIDGE**

**Hwy 65 at Hwy 95 22,700** CARS PER DAY **HWY 65 AT MAIN ST** 

18,900 CARS PER DAY