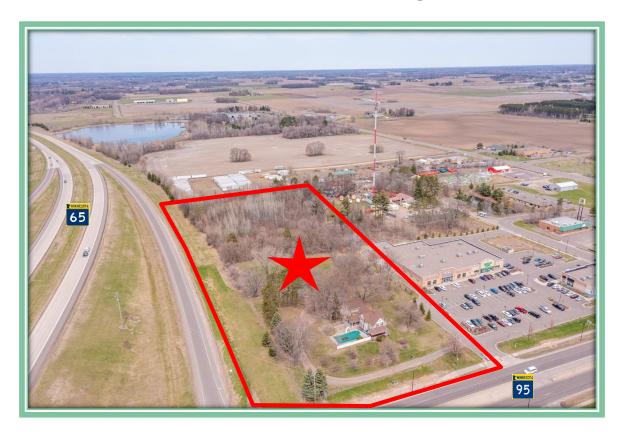

## 1314 First Ave E - Cambridge

- > 5.15 acres 224,334 sf
- The Most Visible Corner in Cambridge's Retail Hub
- Isanti County
- PID(s): 15.028.1601 & 15.028.1102
- 2022 Taxes: \$9106 combined
- Zoned B2 Highway Business District
- Approved Uses:

Hotel

**Convention Center** 

Restaurant

**Retail Sales** 

**Auto Sales** 

**Sale Price - \$16-\$20 psf** 

Contact:

Matt Anderson