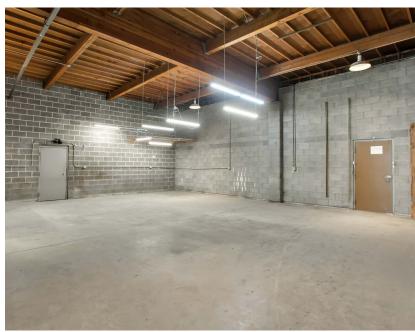

The building is cement and cement block construction with high interior ceilings and wide clear spans.

Suite I has a total of 5,200 RSF. The suite has an office and a private restroom.

Suite I features one 12' drive-in roll-up door and two standard entry doors. The ceiling height in the warehouse area is 16' 5" to 24' 4".

The suite has ample power, ample lighting, and gas heat.

#### **AMENITIES**

- Private Restroom
- High Ceiling Clearance Warehouse
- Office Space
- Showroom

**RENTAL TERMS** 

| Rent Security Deposit | \$7,800<br>\$9,500 |
|-----------------------|--------------------|
|                       |                    |