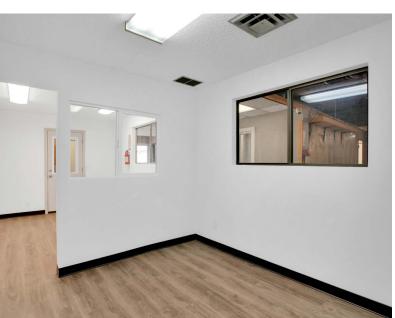

The building is cement and cement block construction with high interior ceilings and wide clear spans.

Suite I has a total of 5,200 RSF. The suite has an office and a private restroom.

Suite I features one 12' drive-in roll-up door and two standard entry doors. The ceiling height in the warehouse area is 16' 5" to 24' 4".

#### **AMENITIES**

- Private Restroom
- High Ceiling Clearance Warehouse
- Office Space
- Showroom

**RENTAL TERMS** 

| Rent Security Deposit | \$7,800<br>\$9,500 |
|-----------------------|--------------------|
|                       |                    |