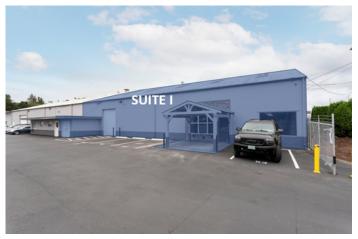

# Industrial Space Available – 5,200 Rentable Square Feet – Beaverton, OR

**5,200** SQUARE FEE

\$18.00 /yr

\$7,800

PROPERTY ADDRESS

13980 SW Tualatin Valley Hwy. - Suite I Beaverton, OR 97005

COMMERCIAL TYPE: Office LEASE TYPE: NNN

Located in Beaverton, OR on TV Highway between SW Murray Blvd and Highway 217, the TV Highway Industrial Park is ideal for companies that need auto repair, warehouse, storage, light manufacturing, service, or production space.

The TV Highway Industrial Park is made up of 1 building and comprises approximately 42,570 square feet of leasable space.

The TV Highway Industrial Park has recently undergone sitewide improvements including fresh exterior paint, updated exterior lighting, and a full parking lot repaying and restriping.