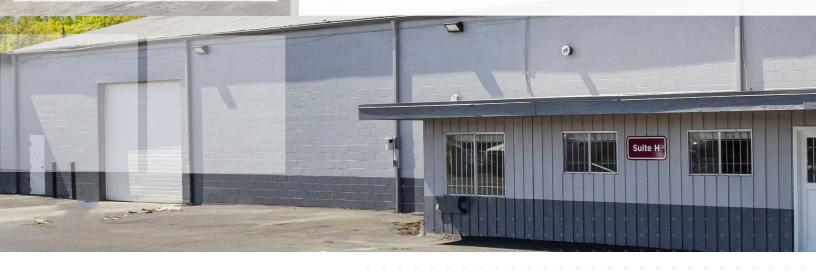

The building is cement and cement block construction with high interior ceilings and wide clear spans.

Suite I has a total of 5,200 RSF. The suite has an office and a private restroom.

Suite I features one 12' drive-in roll-up door and two standard entry doors. The ceiling height in the warehouse area is 16' 5" to 24' 4".

The suite has ample power, ample lighting, and gas heat.

#### **AMENITIES**

- Private Restroom
- High Ceiling Clearance Warehouse
- Office Space
- Showroom

**RENTAL TERMS** 

| Rent Security Deposit | \$7,800<br>\$9,500 |
|-----------------------|--------------------|
|                       |                    |