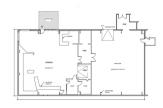

The building is cement and cement block construction with high interior ceilings and wide clear spans.

Suite I has a total of 5,200 RSF. The suite has an office and a private restroom.

Suite I features one 12' drive-in roll-up door and two standard entry doors. The ceiling height in the warehouse area is 16' 5" to 24' 4".

#### **AMENITIES**

- Private Restroom
- High Ceiling Clearance Warehouse
- Office Space
- Showroom

**RENTAL TERMS** 

| Rent Security Deposit | \$7,800<br>\$9,500 |
|-----------------------|--------------------|
|                       |                    |