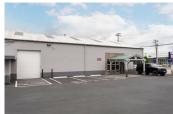

### **PROPERTY OVERVIEW**

- Located in Beaverton, or on TV Highway between SW Murray Blvd and Highway 217, the TV Highway Industrial Park is made up of 1 building and comprises approximately 43,840 square feet of leasable space.
- The property has recently undergone sitewide improvements including fresh exterior paint, updated exterior lighting, and a full parking lot repaying and restriping.
- The building is cement and cement block construction with high interior ceilings and wide clear spans.
- The building has been divided into suites ranging in size from 3,000 to 6,700 rentable square feet. Many suites have offices interior to or adjacent to the warehouse space.
- There is ample paved parking, and all tenants have assigned parking spaces.
- Each suite has one or more roll-up doors, ample power, good lighting, and ample water for your use.

Located in Beaverton, OR on TV Highway between SW Murray Blvd and Highway 217, the TV Highway Industrial Park is ideal for companies that need auto repair, warehouse, storage, light manufacturing, service, or production space.

The TV Highway Industrial Park is made up of 1 building and comprises approximately 42,570 square feet of leasable space.

The TV Highway Industrial Park has recently undergone sitewide improvements including fresh exterior paint, updated exterior lighting, and a full parking lot repaying and restriping.