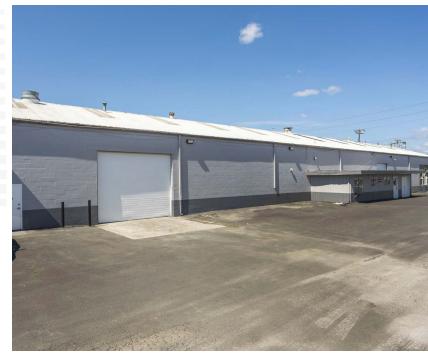

### **PROPERTY OVERVIEW**

- Located in Beaverton, or on TV Highway between SW Murray Blvd and Highway 217, the TV Highway Industrial Park is made up of 1 building and comprises approximately 43,840 square feet of leasable space.
- The property has recently undergone sitewide improvements including fresh exterior paint, updated exterior lighting, and a full parking lot repaying and restriping.
- The building is cement and cement block construction with high interior ceilings and wide clear spans.
- The building has been divided into suites ranging in size from 3,000 to 6,700 rentable square feet. Many suites have offices interior to or adjacent to the warehouse space.
- There is ample paved parking, and all tenants have assigned parking spaces.
- Each suite has one or more roll-up doors, ample power, good lighting, and ample water for your use.

The TV Highway Industrial Park is made up of 1 building and comprises approximately 42,570 square feet of leasable space.

The TV Highway Industrial Park has recently undergone sitewide improvements including fresh exterior paint, updated exterior lighting, and a full parking lot repaying and restriping.