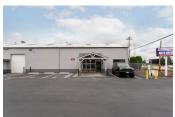

### **PROPERTY OVERVIEW**

- Located in Beaverton, or on TV Highway between SW Murray Blvd and Highway 217, the TV Highway Industrial Park is made up of 1 building and comprises approximately 43,840 square feet of leasable space.
- The property has recently undergone sitewide improvements including fresh exterior paint, updated exterior lighting, and a full parking lot repaying and restriping.
- The building is cement and cement block construction with high interior ceilings and wide clear spans.
- The building has been divided into suites ranging in size from 3,000 to 6,700 rentable square feet. Many suites have offices interior to or adjacent to the warehouse space.
- There is ample paved parking, and all tenants have assigned parking spaces.
- Each suite has one or more roll-up doors, ample power, good lighting, and ample water for your use.

Located in Beaverton, OR on TV Highway between SW Murray Blvd and Highway 217, the TV Highway Industrial Park is ideal for companies that need auto repair, warehouse, storage, light manufacturing, service, or production space.

The TV Highway Industrial Park is made up of 1 building and comprises approximately 42,570 square feet of leasable space.

The TV Highway Industrial Park has recently undergone sitewide improvements including fresh exterior paint, updated exterior lighting, and a full parking lot repaying and restriping.