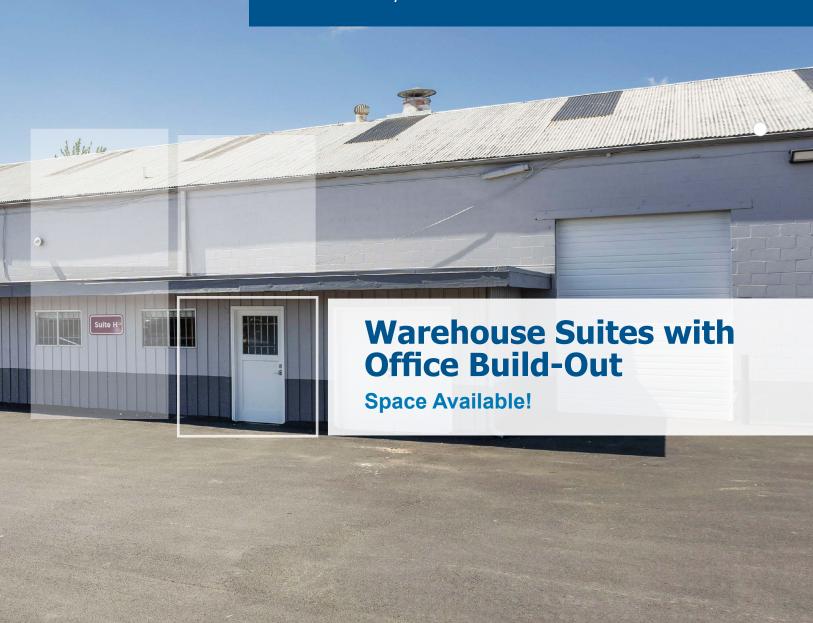

## **TV Highway Industrial Park**

13940 - 13983 SW TUALATIN VALLEY HIGHWAY BEAVERTON, OR 97005

## **TV Highway Industrial Park**

13940 - 13983 SW TUALATIN VALLEY HIGHWAY BEAVERTON, OR 97005

WAREHOUSE SUITES WITH OFFICE BUILD-OUT