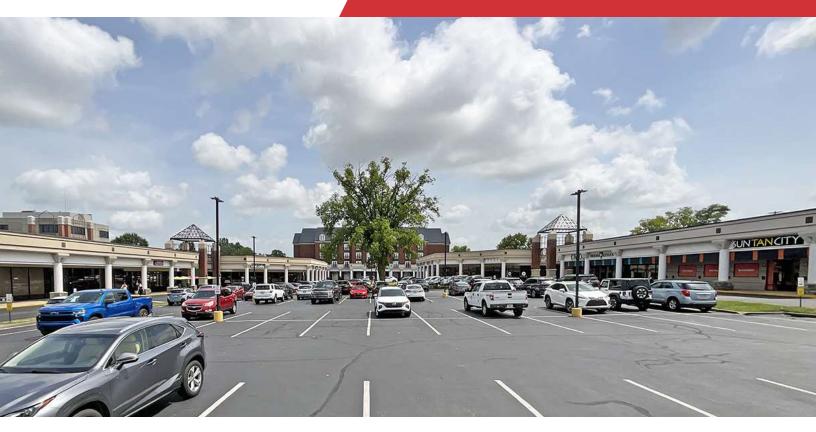

#### **Property Overview**

NAI Isaac is pleased to present French Quarter Square, consisting of +/-37,500 square feet of retail/office space. Currently anchored by Sun Tan City and Posh Salon & Spa. Doubletree by Hilton, a 155-key full-service hotel competes with the highest quality lodging properties in the Lexington market.

## For Lease

969 - 4,258 SF | \$20.00 - 35.00 SF/yr Retail Space

Note: Retail customers and employees have access to and use of the parking spaces which surround the hotel.