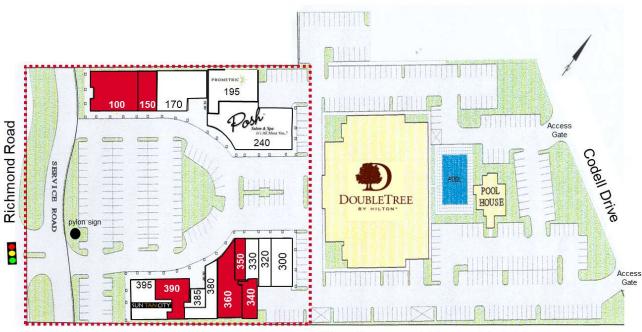

| Spaces    | Rate                 | Size     |
|-----------|----------------------|----------|
| Suite 100 | \$35.00 SF/yr        | 4,258 SF |
| Suite 150 | \$25.00 SF/yr        | 1,829 SF |
| Suite 340 | Call for rental rate | 969 SF   |
| Suite 350 | \$20.00 SF/yr        | 980 SF   |
| Suite 360 | \$20.00 SF/yr        | 2,925 SF |
| Suite 390 | \$25.00 SF/yr        | 2,561 SF |

## **Available Spaces**

| Suite     | Size (SF) | Lease Type | Lease Rate           | Description                                             |
|-----------|-----------|------------|----------------------|---------------------------------------------------------|
| Suite 100 | 4,258 SF  | NNN        | \$35.00 SF/yr        | Endcap former restaurant                                |
| Suite 150 | 1,829 SF  | NNN        | \$25.00 SF/yr        | Move-in ready retail space                              |
| Suite 340 | 969 SF    | Gross      | Call for rental rate | 2 bay garage; Can be combined with Suite 350 and/or 360 |
| Suite 350 | 980 SF    | NNN        | \$20.00 SF/yr        | Move-in ready for retail or office                      |
| Suite 360 | 2,925 SF  | NNN        | \$20.00 SF/yr        | 2nd generation retail space                             |
| Suite 390 | 2,561 SF  | NNN        | \$25.00 SF/yr        | Move-in ready retail space with dressing rooms          |