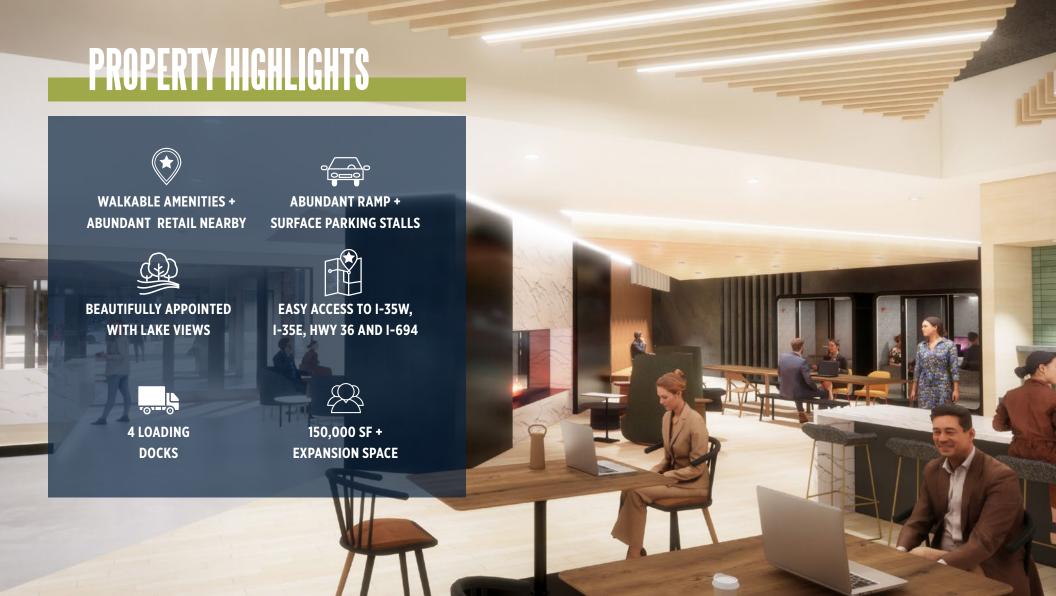

## **UNMATCHED FEATURES + BENEFITS**

GUESTS AND EMPLOYEES WILL BE WELCOMED WITH HIGH-QUALITY DESIGN COUPLED WITH A PROFESSIONAL IMAGE. PROJECT WILL INCLUDE WELL-APPOINTED LANDSCAPING, CLOSE CONVENIENT PARKING, AND A WARM AND INVITING EXPERIENCE FOR GUESTS. EMPLOYEES CAN ENJOY COVERED PARKING, WALKABLE AMENITIES, BEAUTIFUL LAKE AREA WITH WALKING PATH, AND UNPARALLELED AREA AMENITIES.

## **EXCEPTIONAL LOCATION**

IDEAL LOCATION JUST NORTH OF HIGHWAY 36 AND SNELLING AVE IN ROSEVILLE. BOASTING WALKABLE AMENITIES, BIKE TRAILS, WALKING PATHS, AND MINUTES TO ROSEDALE CENTER, THIS SITE GIVES YOUR EMPLOYEES AND GUESTS UNMATCHED ACCESS, VISIBILITY, AND CONVENIENCE.