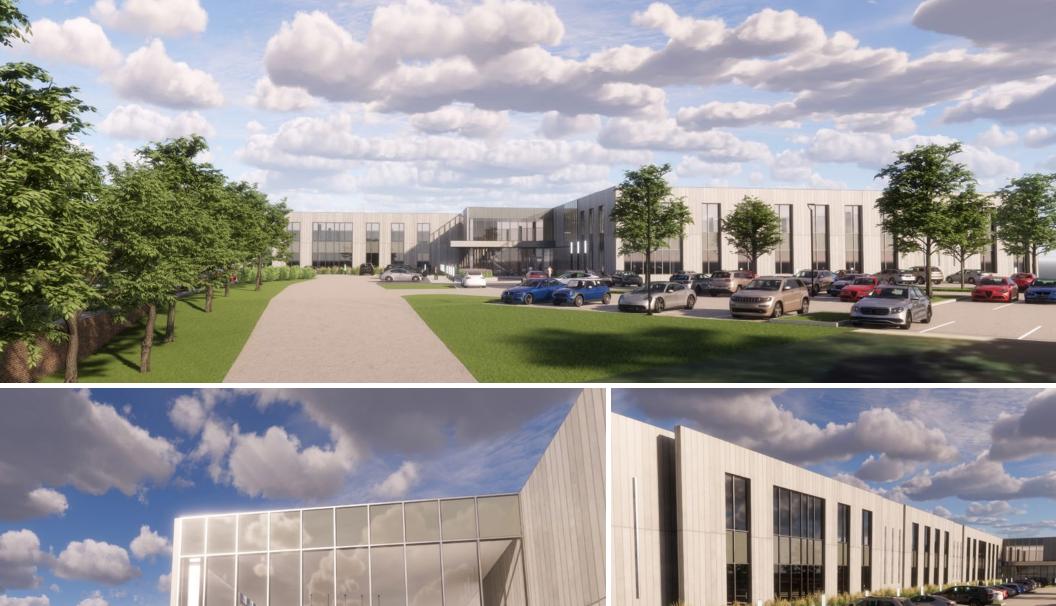

WE ARE PLEASED TO OFFER AN UNPRECEDENTED BUILD-TO-SUIT OPPORTUNITY. WELL-APPOINTED IN ROSEVILLE, THIS SITE CAN ACCOMMODATE 150,000 SF OF CUSTOM-DESIGNED OFFICE, TECH, AND ASSEMBLY WITH THE ABILITY TO ACCOMMODATE FUTURE EXPANSION.

## CUSTOMIZED TO YOUR NEEDS

744

**TOTAL PARKING STALLS** 

THIS CAN ACCOMMODATE A 150,000 SF BUILDING WITH 26' FLOOR TO DECK. FUTURE EXPANSION COULD BE ACHIEVED BY EXPANDING MEZZANINE SPACE AS NEEDED.

## **UNMATCHED FEATURES + BENEFITS**

GUESTS AND EMPLOYEES WILL BE WELCOMED WITH HIGH-QUALITY DESIGN COUPLED WITH A PROFESSIONAL IMAGE. PROJECT WILL INCLUDE WELL-APPOINTED LANDSCAPING, CLOSE CONVENIENT PARKING, AND A WARM AND INVITING EXPERIENCE FOR GUESTS. EMPLOYEES CAN ENJOY COVERED PARKING, WALKABLE AMENITIES, BEAUTIFUL LAKE AREA WITH WALKING PATH, AND UNPARALLELED AREA AMENITIES.

## **EXCEPTIONAL LOCATION**

IDEAL LOCATION JUST NORTH OF HIGHWAY 36 AND SNELLING AVE IN ROSEVILLE. BOASTING WALKABLE AMENITIES, BIKE TRAILS, WALKING PATHS, AND MINUTES TO ROSEDALE CENTER, THIS SITE GIVES YOUR EMPLOYEES AND GUESTS UNMATCHED ACCESS, VISIBILITY, AND CONVENIENCE.