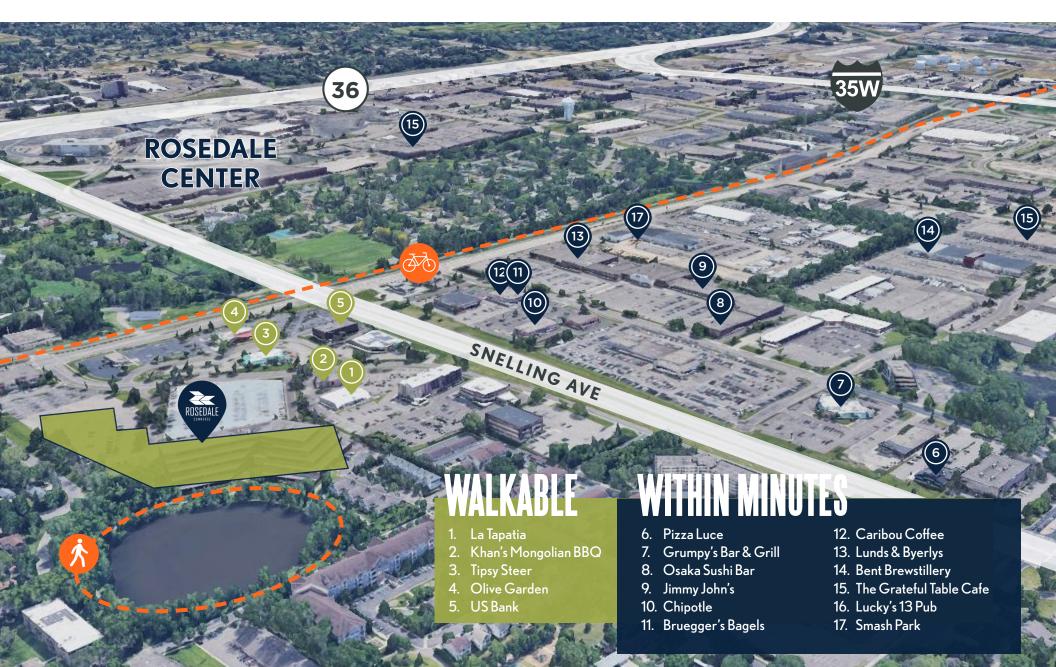

## **EXCEPTIONAL LOCATION**

IDEAL LOCATION JUST NORTH OF HIGHWAY 36 AND SNELLING AVE IN ROSEVILLE. BOASTING WALKABLE AMENITIES, BIKE TRAILS, WALKING PATHS, AND MINUTES TO ROSEDALE CENTER, THIS SITE GIVES YOUR EMPLOYEES AND GUESTS UNMATCHED ACCESS, VISIBILITY, AND CONVENIENCE.