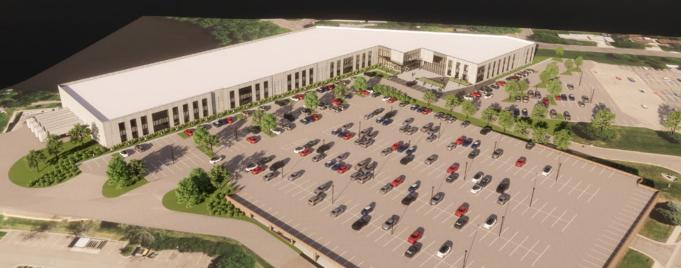

WE ARE PLEASED TO OFFER AN UNPRECEDENTED BUILD-TO-SUIT OPPORTUNITY. WELL-APPOINTED IN ROSEVILLE, THIS SITE CAN ACCOMMODATE 150,000 SF OF CUSTOM-DESIGNED OFFICE, TECH, AND ASSEMBLY WITH THE ABILITY TO ACCOMMODATE FUTURE EXPANSION.

## CUSTOMIZED TO YOUR NEEDS

744

**TOTAL PARKING STALLS** 

THIS CAN ACCOMMODATE A 150,000 SF BUILDING WITH 26' FLOOR TO DECK. FUTURE EXPANSION COULD BE ACHIEVED BY EXPANDING MEZZANINE SPACE AS NEEDED.