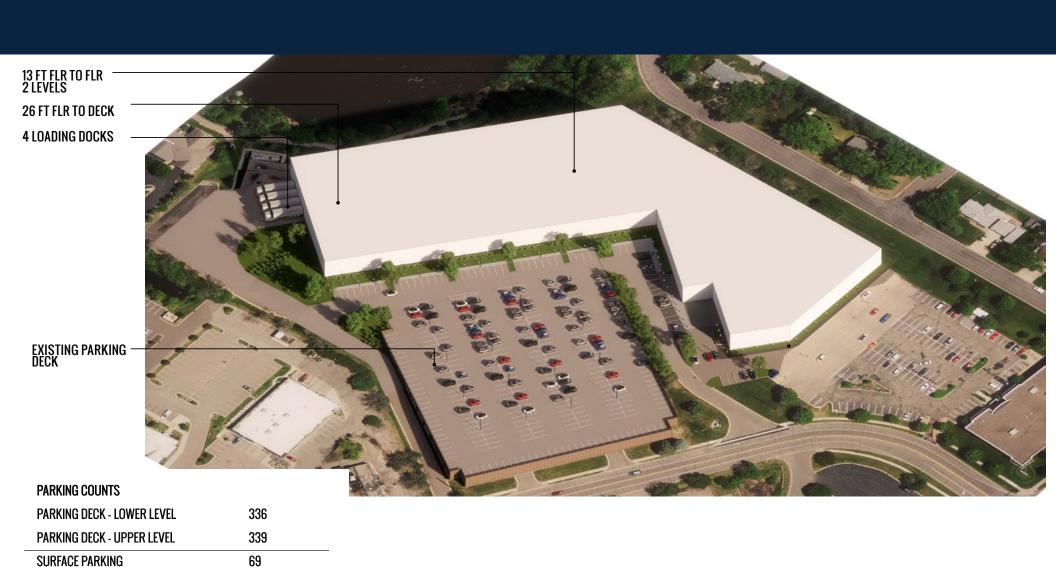

## CUSTOMIZED TO YOUR NEEDS

744

**TOTAL PARKING STALLS** 

THIS CAN ACCOMMODATE A 150,000 SF BUILDING WITH 26' FLOOR TO DECK. FUTURE EXPANSION COULD BE ACHIEVED BY EXPANDING MEZZANINE SPACE AS NEEDED.