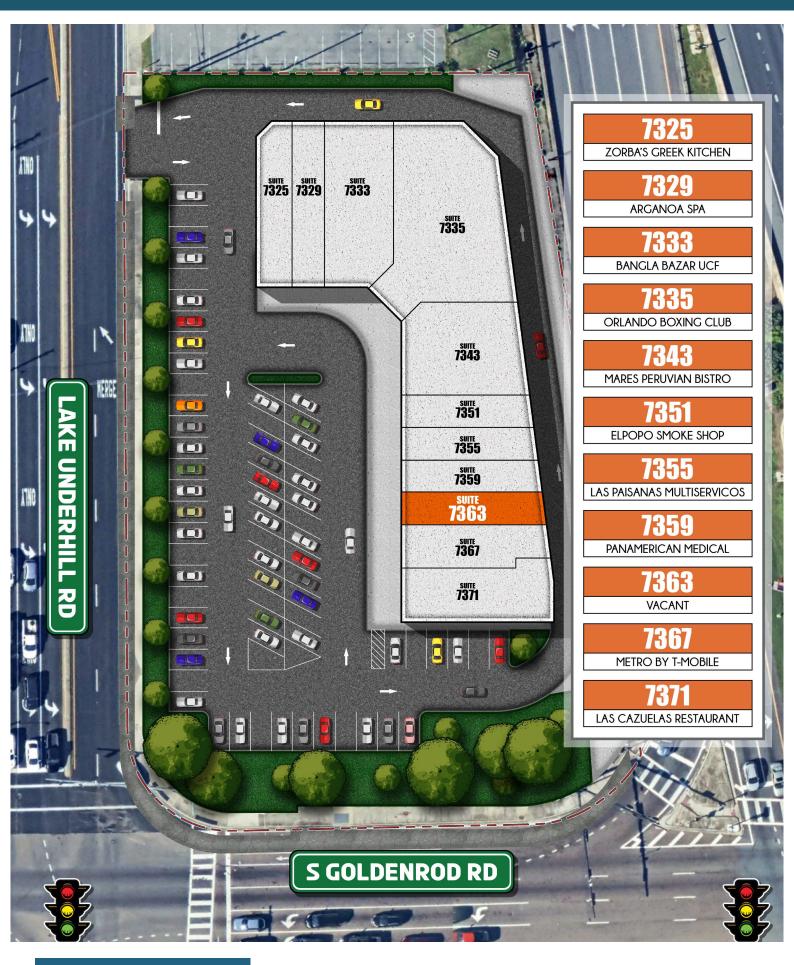

- High Visibility Location
- Directly Across from Advent Hospital East
- Direct Access and Visibility from Highway 408
- Situated at the Signalized Intersection of Lake Underhill Road & Goldenrod Road
- Lots of Parking
- Strong Traffic Count of 65,000+ Cars Per Day at Intersection