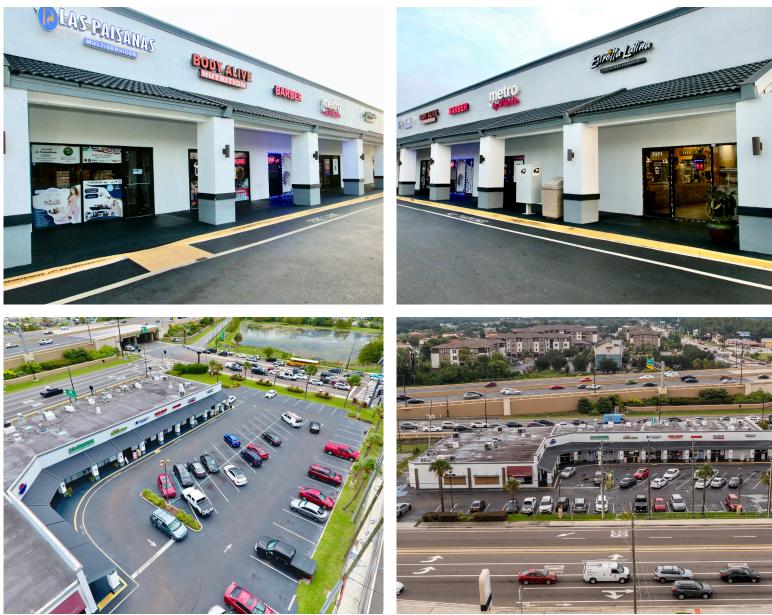

- High Visibility Location
- Directly Across from Advent Hospital East
- Direct Access and Visibility from Highway 408
- Situated at the Signalized Intersection of Lake Underhill Road & Goldenrod Road
- Lots of Parking
- Strong Traffic Count of 65,000+ Cars Per Day at Intersection