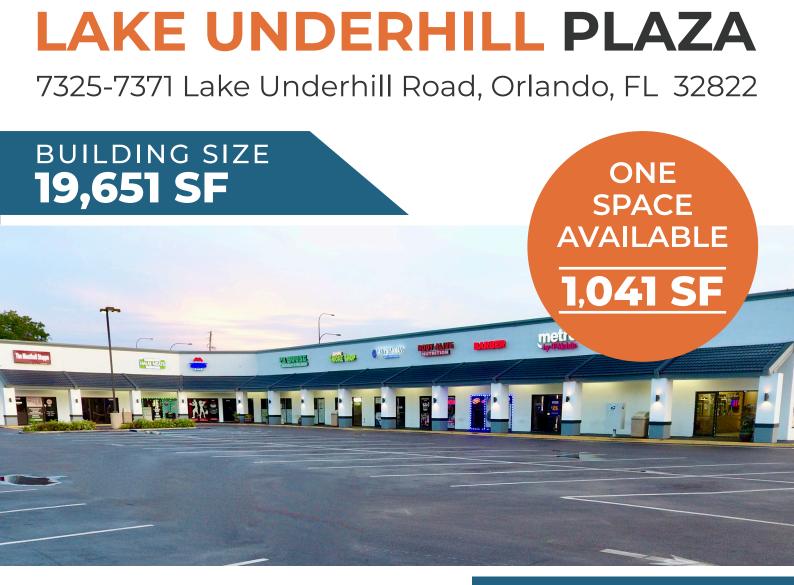

- High Visibility Location
- Directly Across from Advent Hospital East
- Direct Access and Visibility from Highway 408
- Situated at the Signalized Intersection of Lake Underhill Road & Goldenrod Road
- Lots of Parking
- Strong Traffic Count of 65,000+ Cars Per Day at Intersection