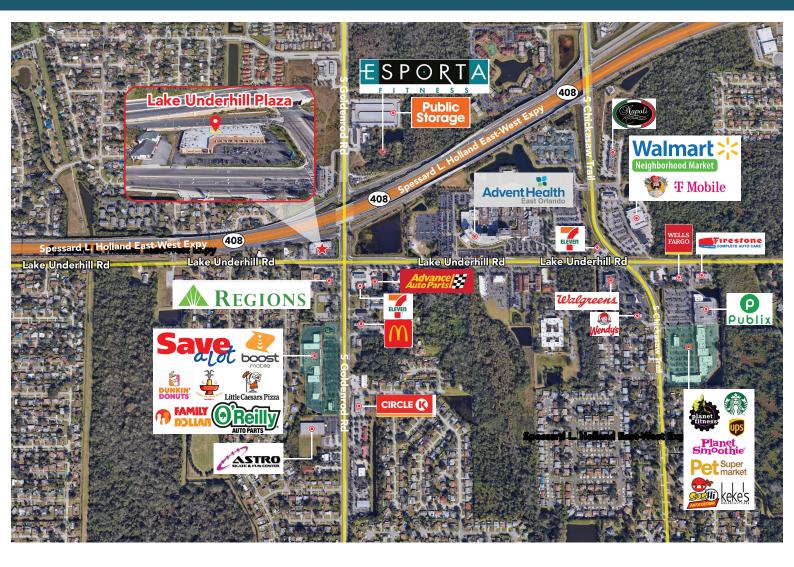

- High Visibility Location
- Directly Across from Advent Hospital East
- Direct Access and Visibility from Highway 408
- Situated at the Signalized Intersection of Lake Underhill Road & Goldenrod Road
- Lots of Parking
- Strong Traffic Count of 65,000+ Cars Per Day at Intersection

#### DAILY TRAFFIC COUNT

Lake Underhill Road – 17,572 Goldenrod Road – 41,000 Highway 408 – 134,500

**RIZWAN** SAFERALI 407-616-0941

**RIZWAN** SAFERALI 407-616-0941

**RIZWAN** SAFERALI 407-616-0941