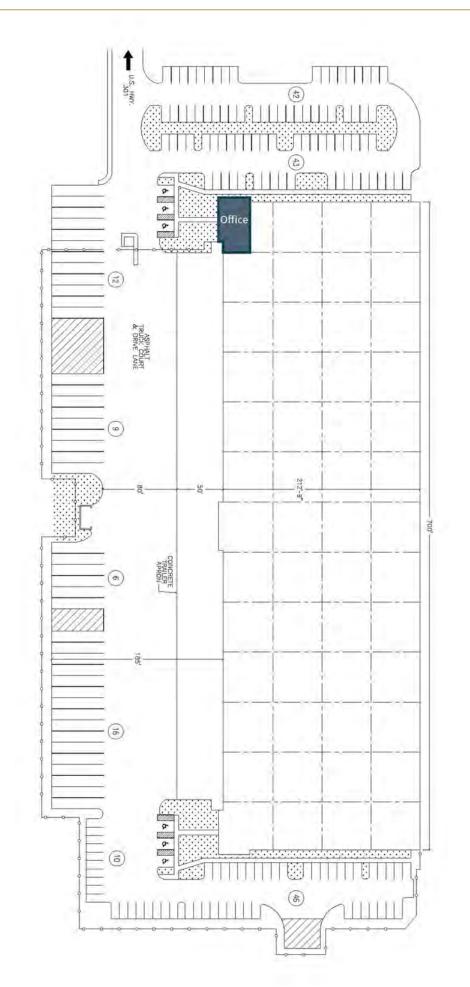

## Highlights

| Office          | 1,598 sf         |
|-----------------|------------------|
| Construction    | Tilt-wall        |
| Clear Height    | 30'              |
| Column Spacing  | 53' x 54'        |
| Dock-High Doors | 42               |
| Trailer Drops   | 47               |
| Sprinklers      | ESFR             |
| Power           | 3-phase, 600 amp |
| Big Fans        | 2                |
| Levelers        | 15               |
| Car Parking     | 166              |