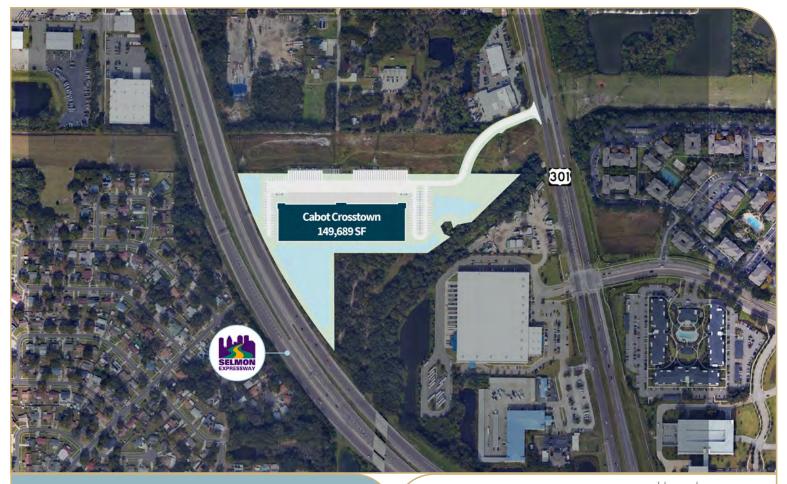

## Cabot Crosstown

1141 U.S. Highway 301, Tampa, FL 33619

149,689 SF

LEASING INFO & CONTACT

Harrison Pithers John C. Dunphy, CCIM, SIOR Peter Cecora, CCIM (813) 610-0239 / harrison.pithers@jll.com
(813) 387-1312 / johnc.dunphy@jll.com
(813) 387-1297 / peter.cecora@jll.com

## Location Highlights

• Frontage on the Selmon Expressway (Crosstown)

• Easy access to Tampa Bay's highway systems: I-4, I-75, U.S. Highway 301 and the Selmon

Expressway (Crosstown)

Close to Port of Tampa/Ybor