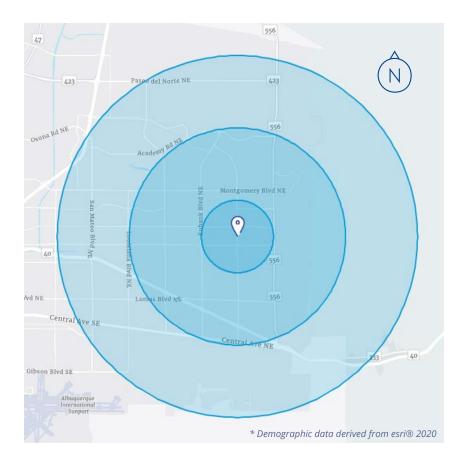

# Demographics\*

|                    | 1 MILE   | 3 MILES  | 5 MILES  |
|--------------------|----------|----------|----------|
| Population         | 18,107   | 123,123  | 255,282  |
| Households         | 8,198    | 56,393   | 115,014  |
| Median Age         | 40.8     | 42.5     | 41.7     |
| Average HH Income  | \$93,135 | \$98,671 | \$97,874 |
| Per Capita Income  | \$42,192 | \$45,264 | \$44,198 |
| Daytime Population | 14,087   | 103,042  | 250,102  |
| College Education  | 51.4%    | 55.9%    | 54.0%    |