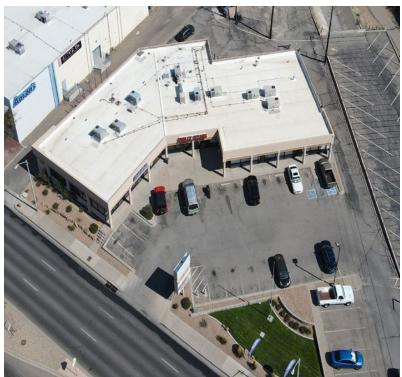

M 87109 Main: +1 505 883 7676 colliers.com

# Property Profile

### **Details**

| Lease Rate      | \$18.00 - \$21.00 PSF NNN       |                                        |  |
|-----------------|---------------------------------|----------------------------------------|--|
| Space Available | Suite A+B<br>Suite D<br>Suite F | ± 3,544 SF<br>± 1,733 SF<br>± 1,443 SF |  |
| Lot Size        | 0.90 Acres                      |                                        |  |

### **Features**

- Prominent end cap suite available
- Great Northeast Heights location
- Successful co-tenants include Philly Steak Sandwiches and Geico Insurance
- 29,370 VPD on Juan Tabo Blvd.
- Building and monument signage available
- 57 parking spaces (5.4:1,000 parking ratio)

### **Area Tenants**























# Trade Area Aerial



### Intersection Aerial



## Site Plan



# Demographics\*



|                    | 1 MILE   | 3 MILES  | 5 MILES  |
|--------------------|----------|----------|----------|
| Population         | 18,107   | 123,123  | 255,282  |
| Households         | 8,198    | 56,393   | 115,014  |
| Median Age         | 40.8     | 42.5     | 41.7     |
| Average HH Income  | \$93,135 | \$98,671 | \$97,874 |
| Per Capita Income  | \$42,192 | \$45,264 | \$44,198 |
| Daytime Population | 14,087   | 103,042  | 250,102  |
| College Education  | 51.4%    | 55.9%    | 54.0%    |

This document has been prepared by Colliers International for advertising and general information only. Colliers International makes no guarantees, representations or warranties of any kind, expressed or i