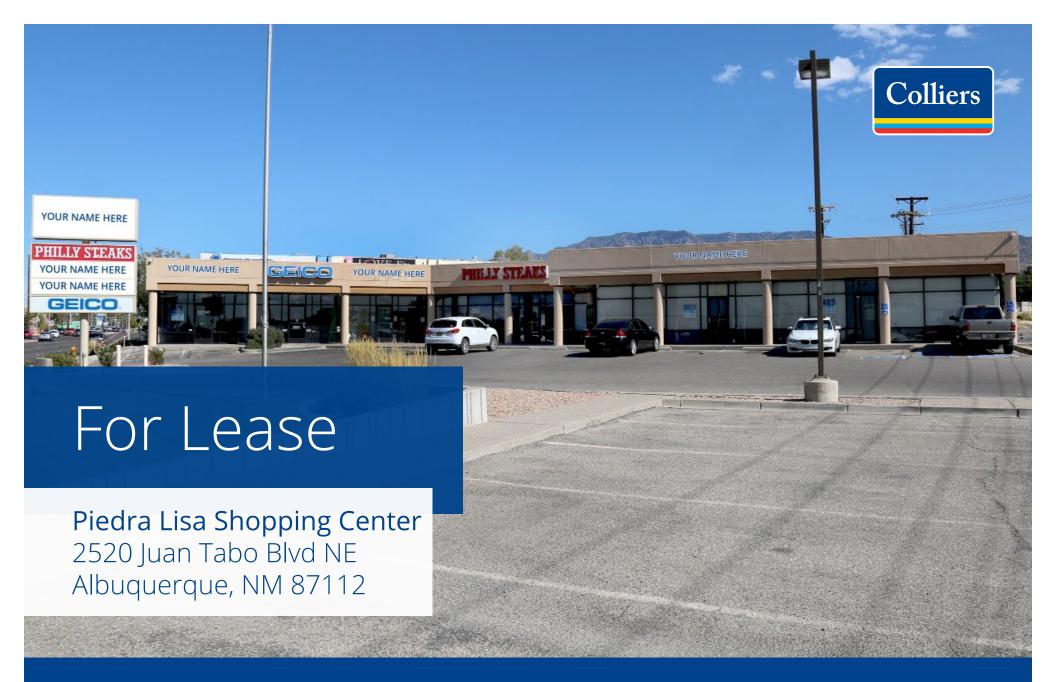

# Property Profile

### **Details**

| Lease Rate      | \$18.00 - \$21.00 PSF NNN       |                                        |  |
|-----------------|---------------------------------|----------------------------------------|--|
| Space Available | Suite A+B<br>Suite D<br>Suite F | ± 3,544 SF<br>± 1,733 SF<br>± 1,443 SF |  |
| Lot Size        | 0.90 Acres                      |                                        |  |

### **Features**

- Prominent end cap suite available
- Great Northeast Heights location
- Successful co-tenants include Philly Steak Sandwiches and Geico Insurance
- 29,370 VPD on Juan Tabo Blvd.
- Building and monument signage available
- 57 parking spaces (5.4:1,000 parking ratio)