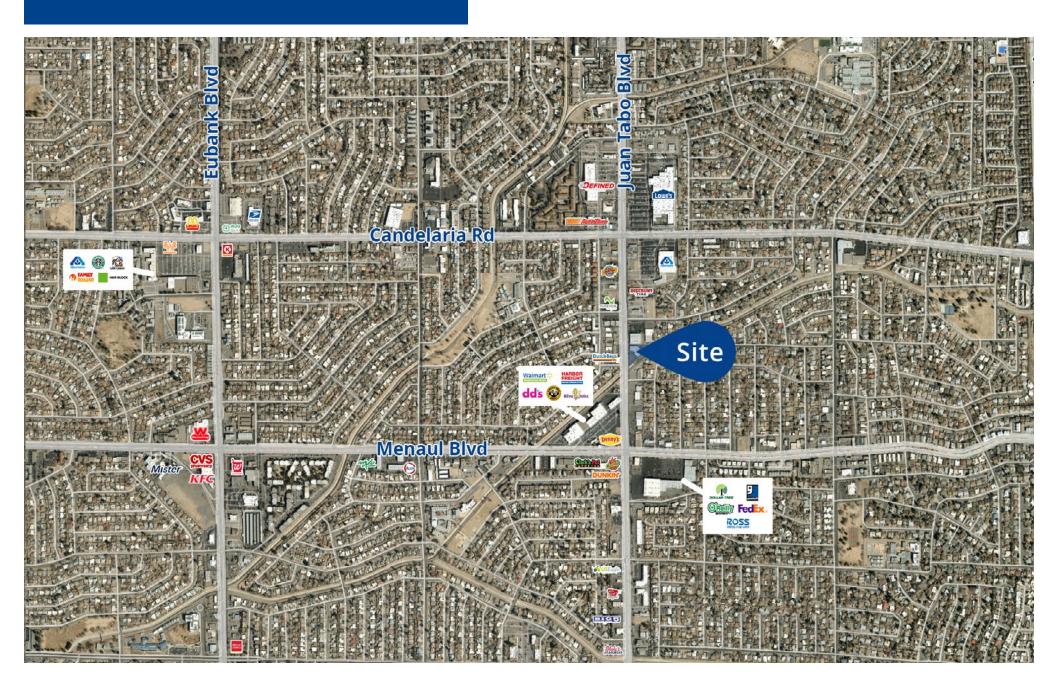

7676 colliers.com

# Property Profile

### **Details**

| Lease Rate      | \$18.00 - \$21.00 PSF NNN       |                                        |  |
|-----------------|---------------------------------|----------------------------------------|--|
| Space Available | Suite A+B<br>Suite D<br>Suite F | ± 3,544 SF<br>± 1,733 SF<br>± 1,443 SF |  |
| Lot Size        | 0.90 Acres                      |                                        |  |

### **Features**

- Prominent end cap suite available
- Great Northeast Heights location
- Successful co-tenants include Philly Steak Sandwiches and Geico Insurance
- 29,370 VPD on Juan Tabo Blvd.
- Building and monument signage available
- 57 parking spaces (5.4:1,000 parking ratio)

### **Area Tenants**























# Trade Area Aerial



### Intersection Aerial



## Site Plan



# Demographics\*



|                    | 1 MILE   | 3 MILES  | 5 MILES  |
|--------------------|----------|----------|----------|
| Population         | 18,107   | 123,123  | 255,282  |
| Households         | 8,198    | 56,393   | 115,014  |
| Median Age         | 40.8     | 42.5     | 41.7     |
| Average HH Income  | \$93,135 | \$98,671 | \$97,874 |
| Per Capita Income  | \$42,192 | \$45,264 | \$44,198 |
| Daytime Population | 14,087   | 103,042  | 250,102  |
| College Education  | 51.4%    | 55.9%    | 54.0%    |

This document has been prepared by Colliers International for advertising and general information only. Colliers International makes no guarantees, representations or warranties of any kind, expressed or implied, regarding the inf