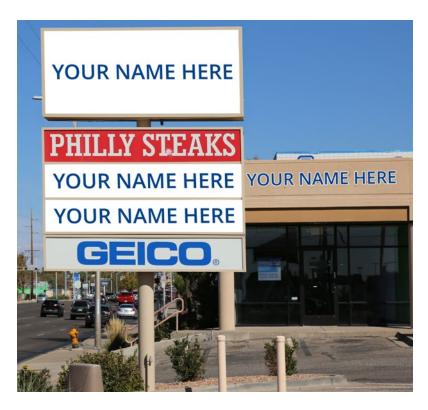

### **Features**

- Prominent end cap suite available
- Great Northeast Heights location
- Successful co-tenants include Philly Steak Sandwiches and Geico Insurance
- 29,370 VPD on Juan Tabo Blvd.
- Building and monument signage available
- 57 parking spaces (5.4:1,000 parking ratio)

### **Area Tenants**