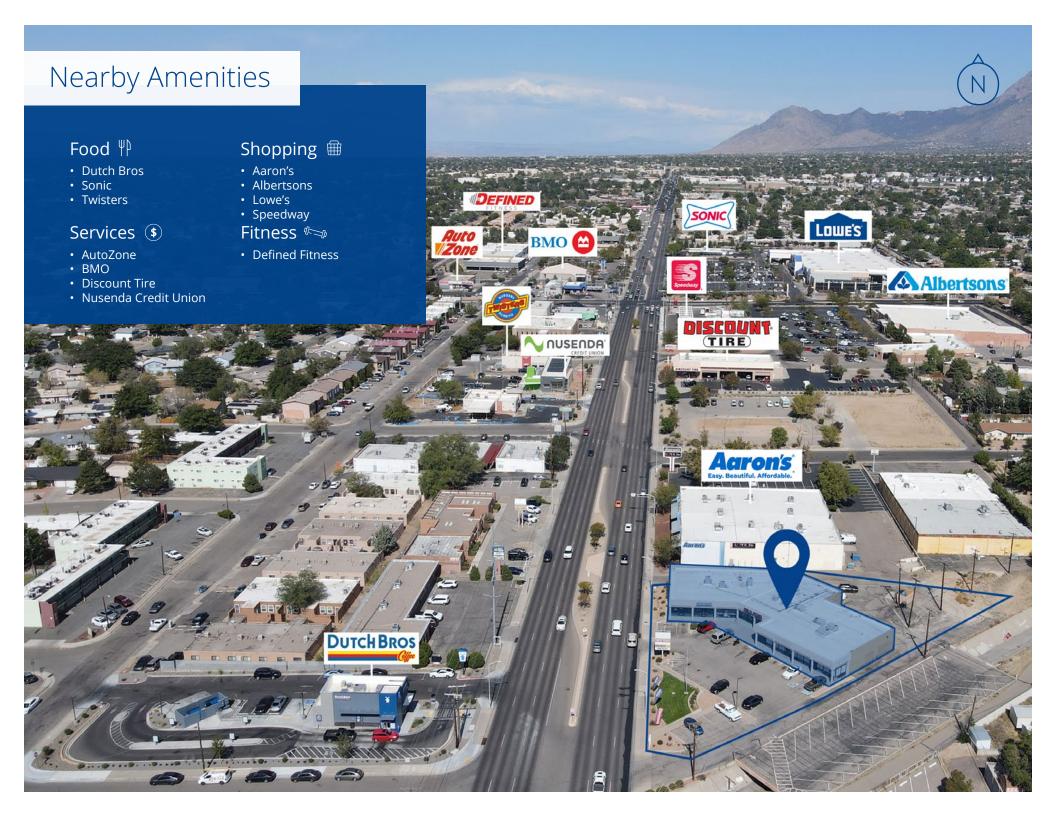

87109 Main: +1 505 883 7676 colliers.com

# Property Profile

### **Details**

| Lease Rate      | \$18.00 - \$21.00 PSF NNN       |                                        |  |
|-----------------|---------------------------------|----------------------------------------|--|
| Space Available | Suite A+B<br>Suite D<br>Suite F | ± 3,544 SF<br>± 1,733 SF<br>± 1,443 SF |  |
| Lot Size        | 0.90 Acres                      |                                        |  |

### **Features**

- Prominent end cap suite available
- Great Northeast Heights location
- Successful co-tenants include Philly Steak Sandwiches and Geico Insurance
- 29,370 VPD on Juan Tabo Blvd.
- Building and monument signage available
- 57 parking spaces (5.4:1,000 parking ratio)

### **Area Tenants**























# Trade Area Aerial



### Intersection Aerial



## Site Plan



# Demographics\*



|                    | 1 MILE   | 3 MILES  | 5 MILES  |
|--------------------|----------|----------|----------|
| Population         | 18,107   | 123,123  | 255,282  |
| Households         | 8,198    | 56,393   | 115,014  |
| Median Age         | 40.8     | 42.5     | 41.7     |
| Average HH Income  | \$93,135 | \$98,671 | \$97,874 |
| Per Capita Income  | \$42,192 | \$45,264 | \$44,198 |
| Daytime Population | 14,087   | 103,042  | 250,102  |
| College Education  | 51.4%    | 55.9%    | 54.0%    |

This document has been prepared by Colliers International for advertising and general information only. Colliers International makes no guarantees, representations or warranties of any kind, expressed or imp