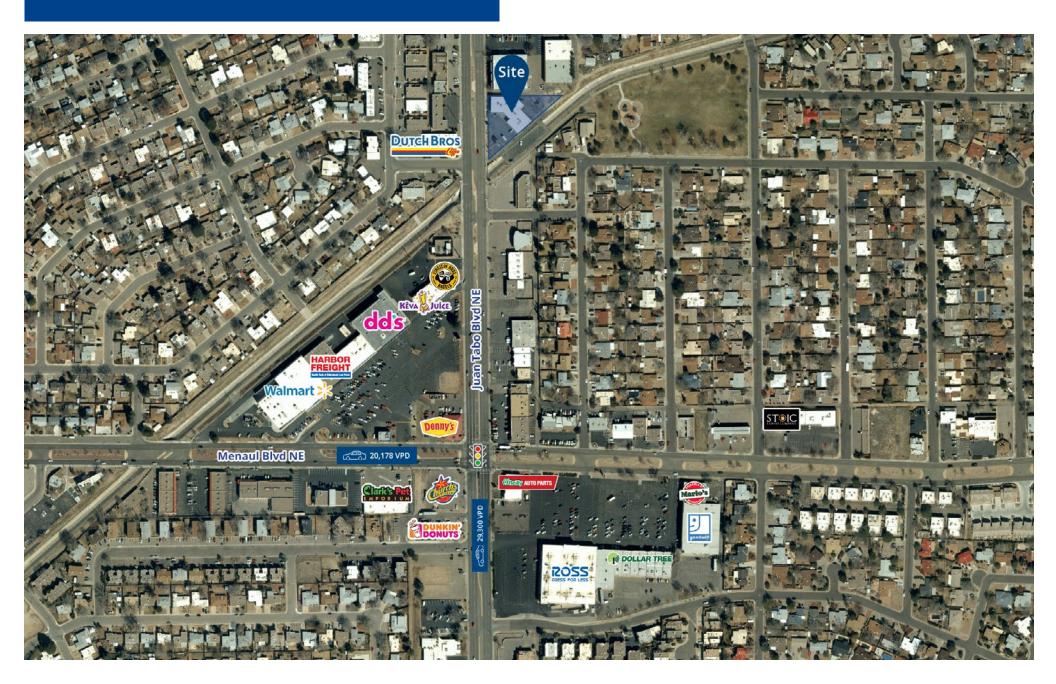

ty Profile

### **Details**

| Lease Rate      | \$18.00 - \$21.00 PSF NNN       |                                        |  |
|-----------------|---------------------------------|----------------------------------------|--|
| Space Available | Suite A+B<br>Suite D<br>Suite F | ± 3,544 SF<br>± 1,733 SF<br>± 1,443 SF |  |
| Lot Size        | 0.90 Acres                      |                                        |  |

### **Features**

- Prominent end cap suite available
- Great Northeast Heights location
- Successful co-tenants include Philly Steak Sandwiches and Geico Insurance
- 29,370 VPD on Juan Tabo Blvd.
- Building and monument signage available
- 57 parking spaces (5.4:1,000 parking ratio)

### **Area Tenants**























# Trade Area Aerial



### Intersection Aerial



## Site Plan



# Demographics\*



|                    | 1 MILE   | 3 MILES  | 5 MILES  |
|--------------------|----------|----------|----------|
| Population         | 18,107   | 123,123  | 255,282  |
| Households         | 8,198    | 56,393   | 115,014  |
| Median Age         | 40.8     | 42.5     | 41.7     |
| Average HH Income  | \$93,135 | \$98,671 | \$97,874 |
| Per Capita Income  | \$42,192 | \$45,264 | \$44,198 |
| Daytime Population | 14,087   | 103,042  | 250,102  |
| College Education  | 51.4%    | 55.9%    | 54.0%    |

This document has been prepared by Colliers International for advertising and general information only. Colliers International makes no guarantees, representations or warranties of any kind, expressed or implied, regarding the information including, but not