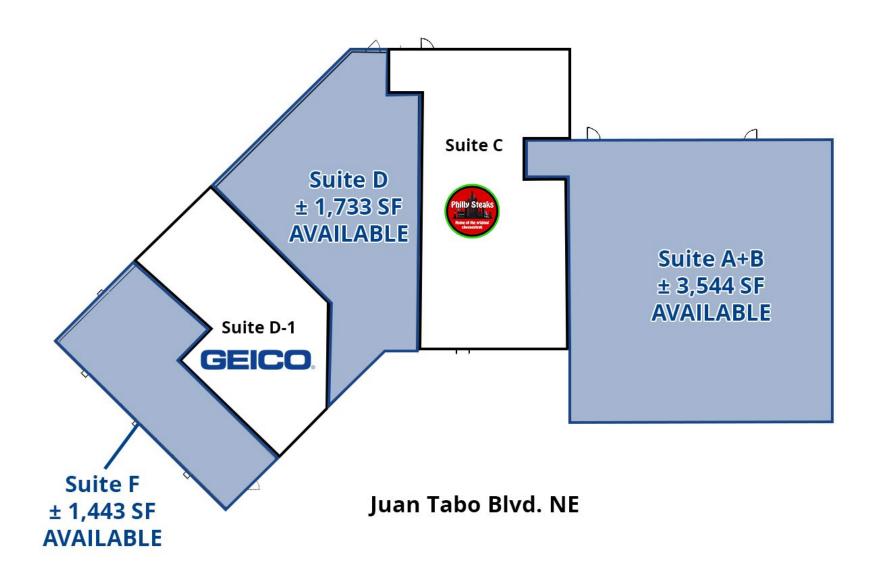

## Site Plan

### **Details**

| Lease Rate      | \$18.00 - \$21.00 PSF NNN       |                                        |  |
|-----------------|---------------------------------|----------------------------------------|--|
| Space Available | Suite A+B<br>Suite D<br>Suite F | ± 3,544 SF<br>± 1,733 SF<br>± 1,443 SF |  |
| Lot Size        | 0.90 Acres                      |                                        |  |