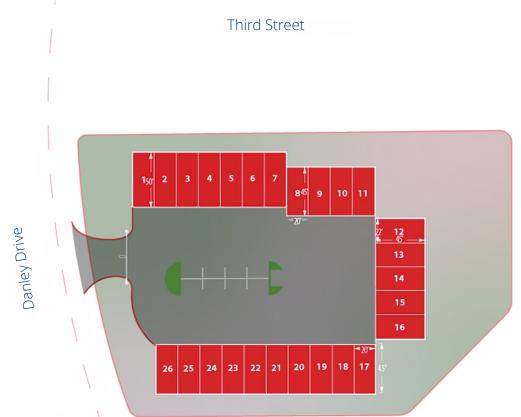

### Site Plan

### Site Specifications

| Parcel ID:         | 12-45-24-01-00001.0040                                            |
|--------------------|-------------------------------------------------------------------|
| Total Site Area:   | 2.25± AC                                                          |
| Zoning:            | IPD                                                               |
| Location:          | 406 Danley Dr.,<br>Fort Myers, FL 33907                           |
| Development Order: | <u>Click here</u> to access the site improvement document         |
| Plans:             | <u>Click here</u> to access the architectural drawings            |
| Entitled Units:    | 26                                                                |
| Price:             | <del>\$1,350,000 (\$13.71 PSF)</del><br>\$1,050,000 (\$10.71 PSF) |