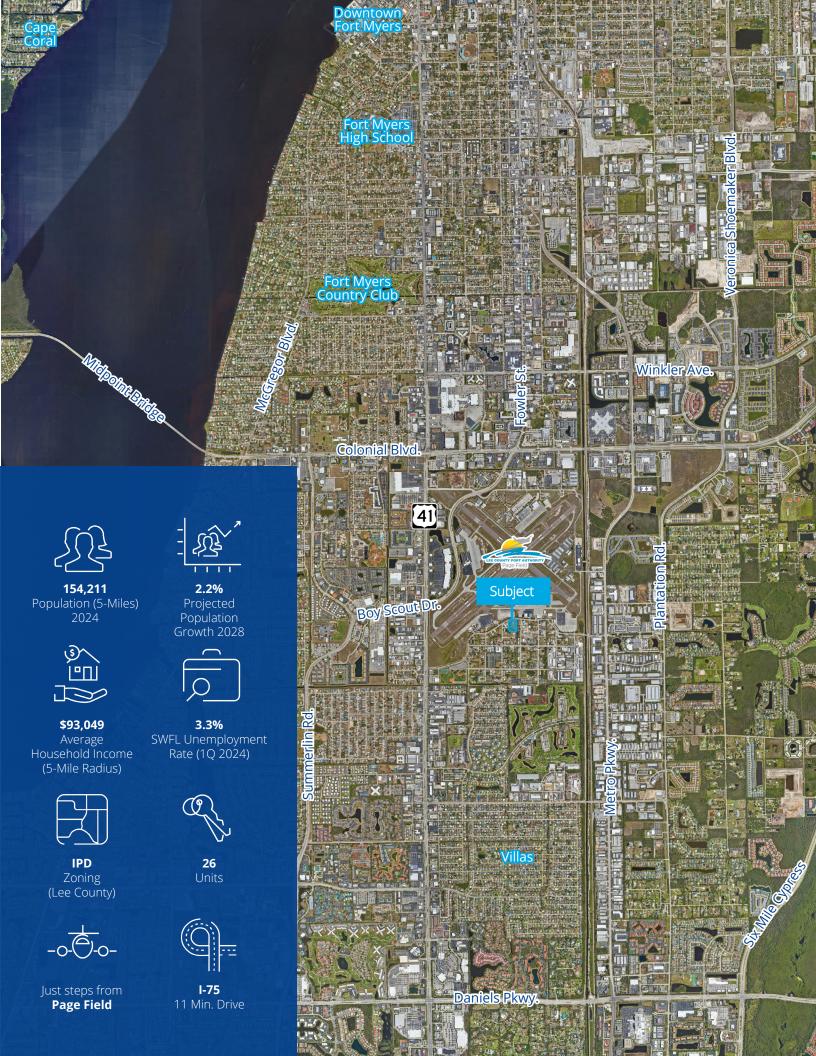

# Excellent development opportunity in Southwest Florida.

With entitlements for 26 units, Colliers, the owner's exclusive advisor, is happy to announce the sale of Motorcourt at Page Field, a 2.25± acre luxury garage condominium opportunity. This site is strategically located next to Page Field, the top general aviation and business airport in Southwest Florida.

This is a unique opportunity to purchase an asset and start construction quickly. Adopting all entitlements and plans can save years of time. This location provides convenient access to Fort Myers, Sanibel and Captiva, Cape Coral, Estero and Bonita Springs.

### Site Specifications

| Parcel ID:         | 12-45-24-01-00001.0040                                            |
|--------------------|-------------------------------------------------------------------|
| Total Site Area:   | 2.25± AC                                                          |
| Zoning:            | IPD                                                               |
| Location:          | 406 Danley Dr.,<br>Fort Myers, FL 33907                           |
| Development Order: | <u>Click here</u> to access the site improvement document         |
| Plans:             | <u>Click here</u> to access the architectural drawings            |
| Entitled Units:    | 26                                                                |
| Price:             | <del>\$1,350,000 (\$13.71 PSF)</del><br>\$1,050,000 (\$10.71 PSF) |