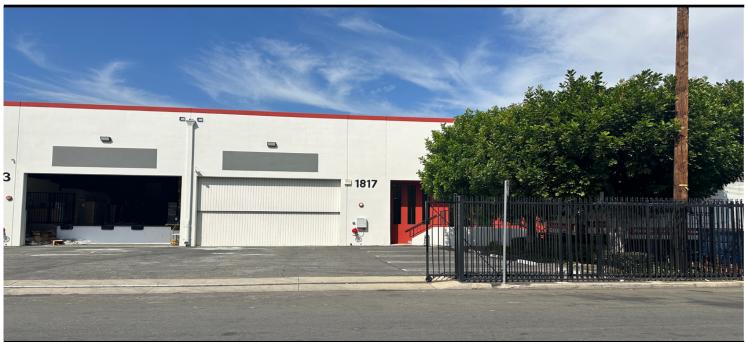

## 1531 E. Washington Blvd., Los Angeles, CA 90021 | 213-765-8488

Available SF 6.543 SF Industrial For Lease **Building Size** 67,109 SF

Downtown Alameda Industrial Center **Property Name:** 1817 E 46th St, Los Angeles, CA 90058 Address: **Cross Streets:** E 46th St/Stauton Ave

> Downtown Alameda Industrial Center Best Small, Dock High Space Close to DTLA 2 Dock High Spots - Easy Container & 53' Trailer Access 20' Clearance, Calculated Fire Sprinklers, Clear Span Just Minutes to DTLA, Arts District & Fashion District

Sprinklered: Yes 20' Clear Height: GL Doors/Dim: DH Doors/Dim: 2 / 22'x14' **A:** 200 **V:** 120/240 **0:** 1 **W:** 3 **Construction Type:** TILT UP Const Status/Year Blt: Existing / 1984

Whse HVAC: No