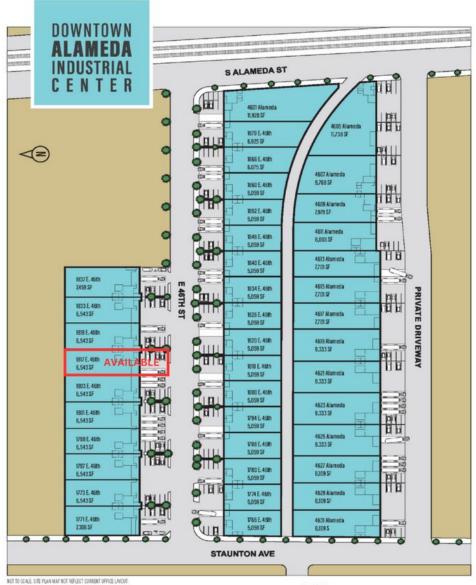

## 1531 E. Washington Blvd., Los Angeles, CA 90021 | 213-765-8488

Available SF 6.543 SF Industrial For Lease **Building Size** 67,109 SF

Downtown Alameda Industrial Center **Property Name:** 1817 E 46th St, Los Angeles, CA 90058 Address: **Cross Streets:** E 46th St/Stauton Ave

## 6,543 SF | DOWNTOWN ALAMEDA INDUSTRIAL CENTER

Click here for video tour