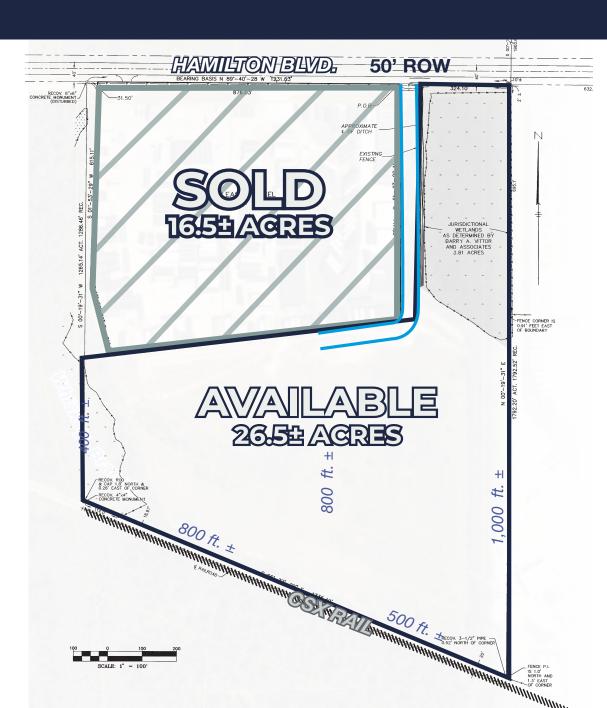

# FOR SALE

26.5± AC Hamilton Blvd. | Theodore, AL

#### **PROPERTY SIZE** 26.5± AC Industrial Land

# RAIL ACCESS

1,338± FT of CSX Rail Access

**SALES PRICE** Contact Agent for Pricing