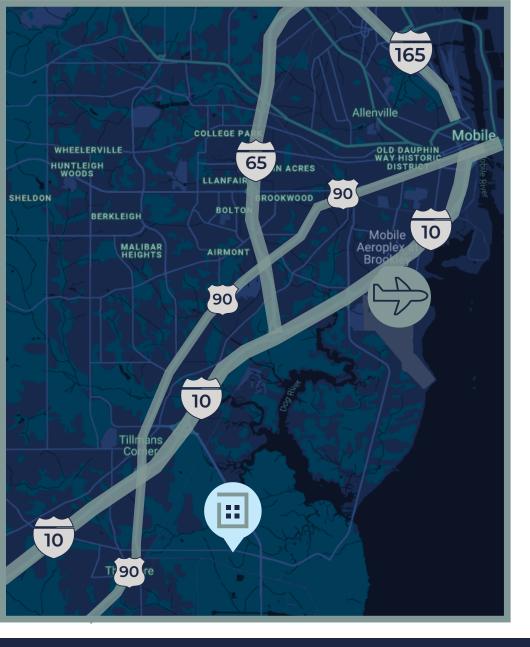

# Image: Constrained billing Find your your space.

| KEY DISTANCES:                 |            |
|--------------------------------|------------|
| Rangeline Rd.                  | 0.7 miles  |
| Government Blvd.<br>(HWY 90)   | 1.9 miles  |
| I-10                           | 3.8 miles  |
| I-65                           | 8.2 miles  |
| Mobile Aeroplex at<br>Brookley | 10 miles   |
| Downtown Mobile                | 14.2 miles |
| Mississippi                    | 17.3 miles |
| Baldwin County, AL             | 22.4 miles |