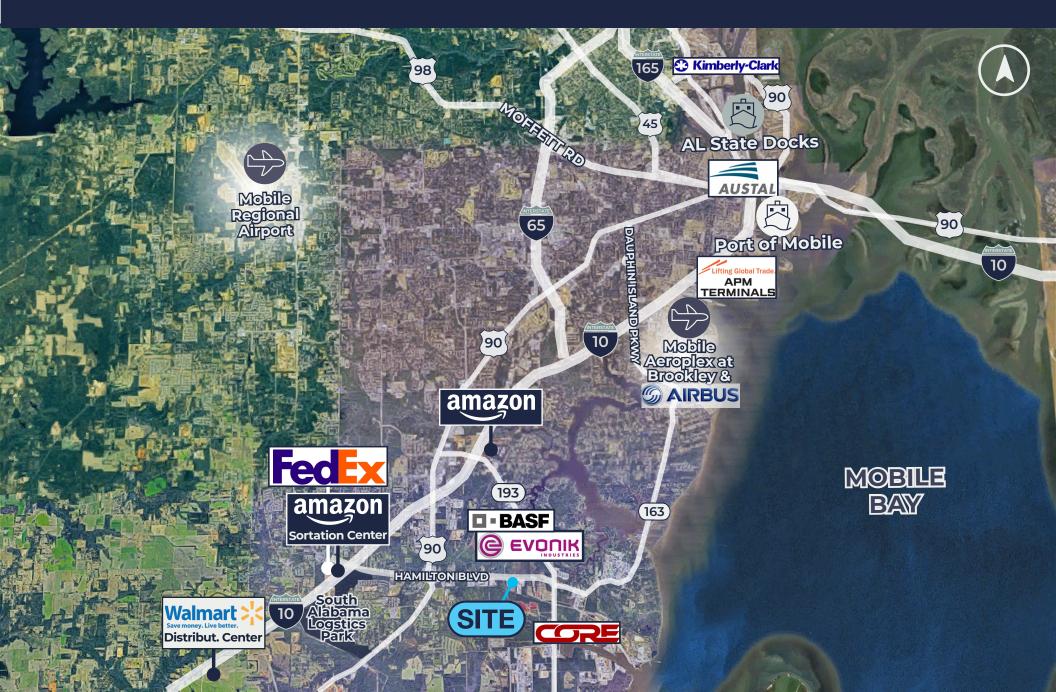

## **PROXIMATE LOCATION**

Direct Proximity to I-10, State Docks, ASPA Intermodal, Theodore Industrial Canal and Brookley Aeroplex

#### **Active Industrial Corridor**

Located down the road from 6M SF South Alabama Logistics Park & Port City Commerce Park (Amazon, FedEx).