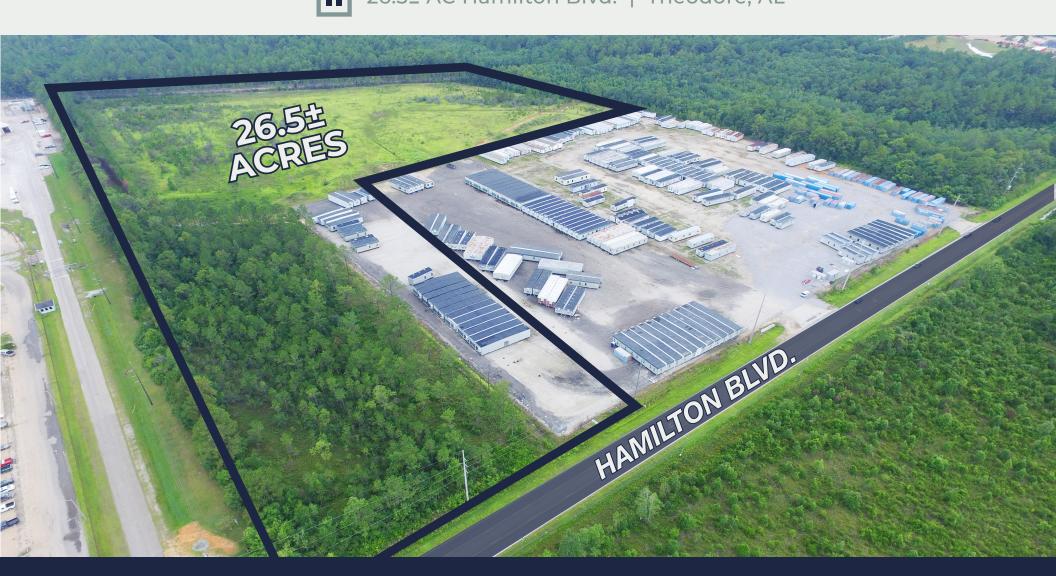

# FOR SALE

26.5± AC Hamilton Blvd. | Theodore, AL

#### **PROPERTY SIZE** 26.5± AC Industrial Land

# RAIL ACCESS

1,338± FT of CSX Rail Access

**SALES PRICE** Contact Agent for Pricing