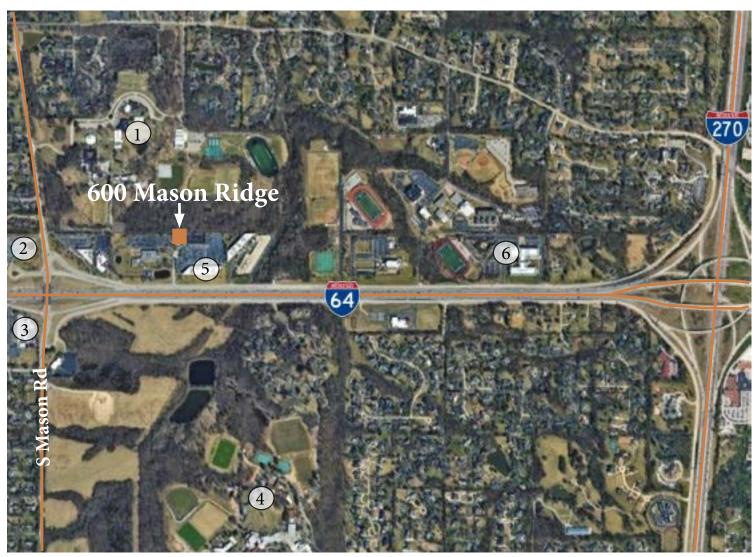

# FOR LEASE AERIAL MAP

#### **AERIAL MAP**

- 600 Mason Ridge Center Drive
- 1 Saint Louis Priory School
- (2) St. Louis Children's Specialty Care Center
- Mason Ridge Elementary School
- 4 Principia School
- 5 BJC Medical Group
- 6 Christian Brothers College High School