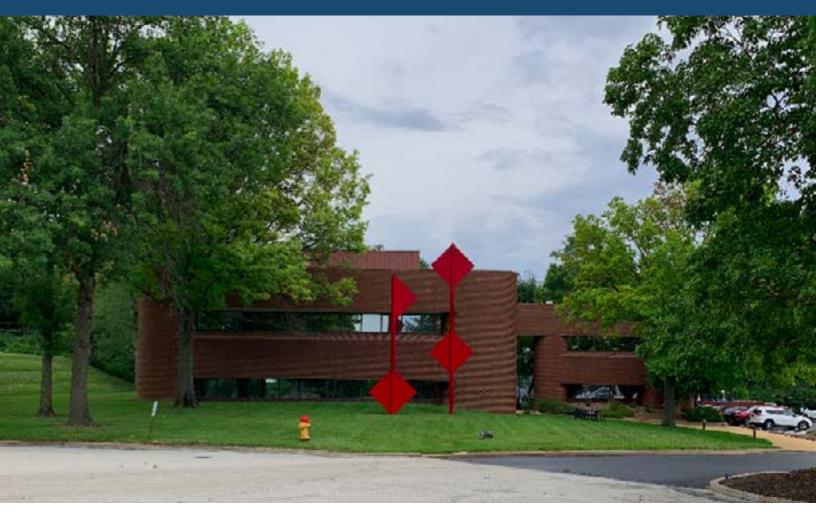

#### **FULL FLOOR OFFICE SPACE**

600 MASON RIDGE CENTER DRIVE • ST. LOUIS, MO 63141

#### OFFICE SPACE FOR LEASE

- Full floor, 2nd floor suite; 11,740 SF
- An efficient mix of private offices, open space, and conference rooms
- · Secured building, key-fob access, and elevator service
- · Monument signage on N. Outer 40 Road