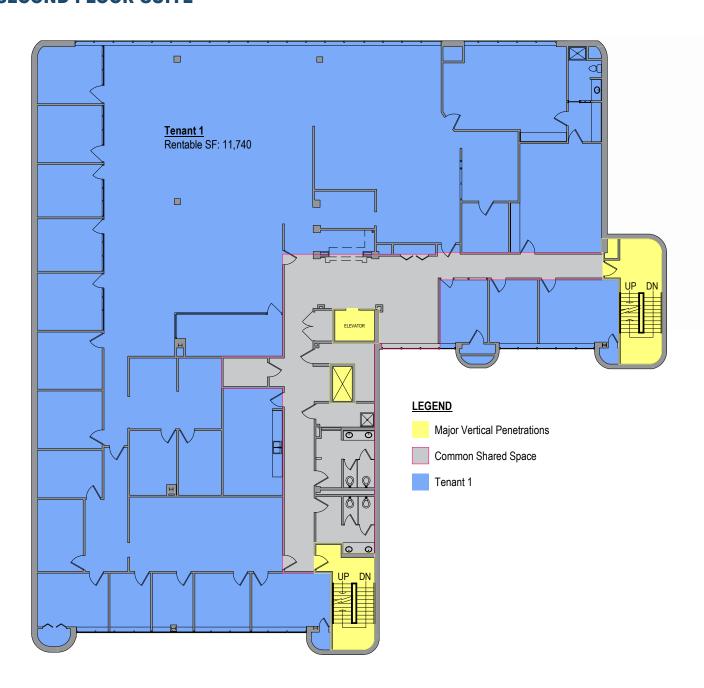

#### OFFICE SPACE FOR LEASE

- Full floor, 2nd floor suite; 11,740 SF
- An efficient mix of private offices, open space, and conference rooms
- · Secured building, key-fob access, and elevator service
- · Monument signage on N. Outer 40 Road

### SECOND FLOOR SUITE

**FOR LEASE** 

#### **SECOND FLOOR SUITE**