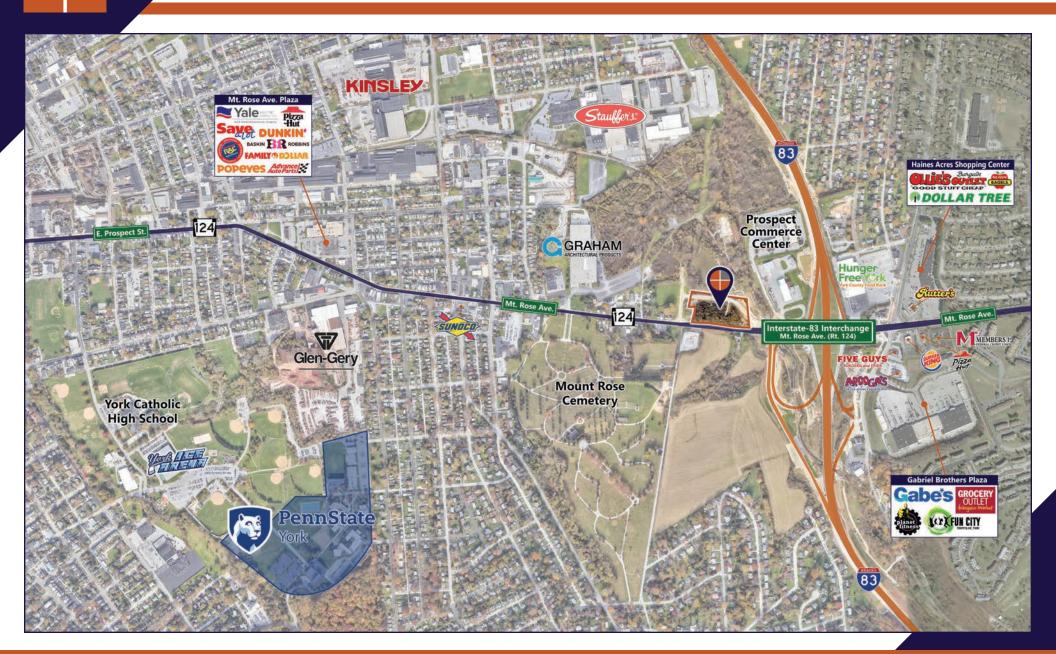

it allows for a variety of uses, including retail and medical. Proposed concept plans included in this brochure. This location provides easy access to Maryland and Northern Pennsylvania, via I-83, while also being minutes from Route 30.

#### **PROPERTY DETAILS**

Lease Terms: .......Negotiable

| Land/Lot Size: | 2.7 +/- acres       | ■ Zoning:                     | Commercial      |
|----------------|---------------------|-------------------------------|-----------------|
| ■ Sale Price:  | Negotiable          | Date Available:               | Upon Settlement |
| • Lease Rate:  | Negotiable/Acre/NNN | <ul><li>Topography:</li></ul> | Slightly Sloped |

#### **TRAFFIC COUNTS**

• Mt. Rose Ave./Route 124:......15,304 VPD • Interstate-83:......55,949 VPD



## ESTABLISHED REGIONAL AREA MAP



# CONCEPT PLAN | C-STORE



# CONCEPT PLAN | RETAIL



# **AERIAL DRONE PHOTO**



# **AERIAL DRONE PHOTO**