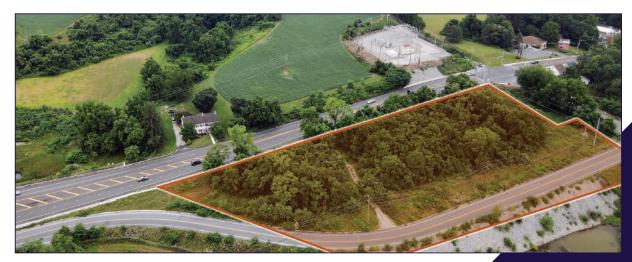

c counts and with commercial zoning it allows for a variety of uses, including retail and medical. Proposed concept plans included in this brochure. This location provides easy access to Maryland and Northern Pennsylvania, via I-83, while also being minutes from Route 30.

#### **PROPERTY DETAILS**

Lease Terms: .......Negotiable

| Land/Lot Size: | 2.7 +/- acres       | ■ Zoning:                     | Commercial      |
|----------------|---------------------|-------------------------------|-----------------|
| ■ Sale Price:  | Negotiable          | Date Available:               | Upon Settlement |
| • Lease Rate:  | Negotiable/Acre/NNN | <ul><li>Topography:</li></ul> | Slightly Sloped |

#### **TRAFFIC COUNTS**

• Mt. Rose Ave./Route 124:......15,304 VPD • Interstate-83:......55,949 VPD



## ESTABLISHED REGIONAL AREA MAP



# CONCEPT PLAN | C-STORE



# CONCEPT PLAN | RETAIL



# **AERIAL DRONE PHOTO**



# **AERIAL DRONE PHOTO**