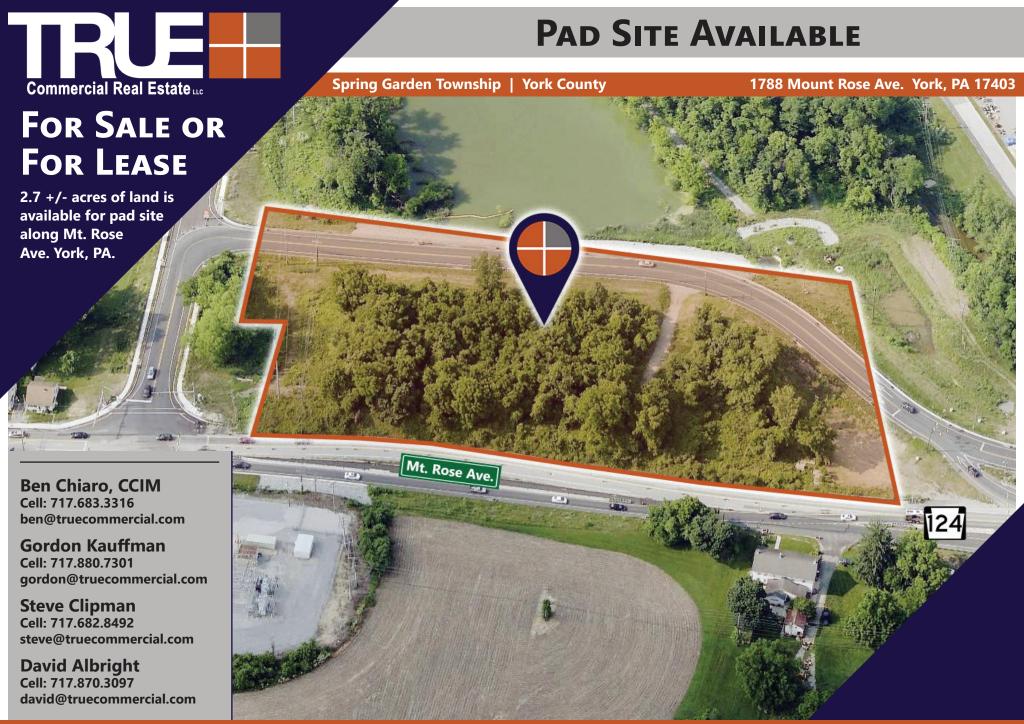

## PAD SITE AVAILABLE

#### PROPERTY & MARKET OVERVIEW

Pad site of 2.7 +/- acres available for sale or lease, located at the newly constructed interchange of Exit 18, Interstate-83/Mt. Rose Ave. Site has excellent traffic counts and with commercial zoning it allows for a variety of uses, including retail and medical. Proposed concept plans included in this brochure. This location provides easy access to Maryland and Northern Pennsylvania, via I-83, while also being minutes from Route 30.

#### **PROPERTY DETAILS**

Lease Terms: .......Negotiable

| Land/Lot Size: | 2.7 +/- acres       | ■ Zoning:                     | Commercial      |
|----------------|---------------------|-------------------------------|-----------------|
| ■ Sale Price:  | Negotiable          | Date Available:               | Upon Settlement |
| • Lease Rate:  | Negotiable/Acre/NNN | <ul><li>Topography:</li></ul> | Slightly Sloped |

#### **TRAFFIC COUNTS**

• Mt. Rose Ave./Route 124:......15,304 VPD • Interstate-83:......55,949 VPD