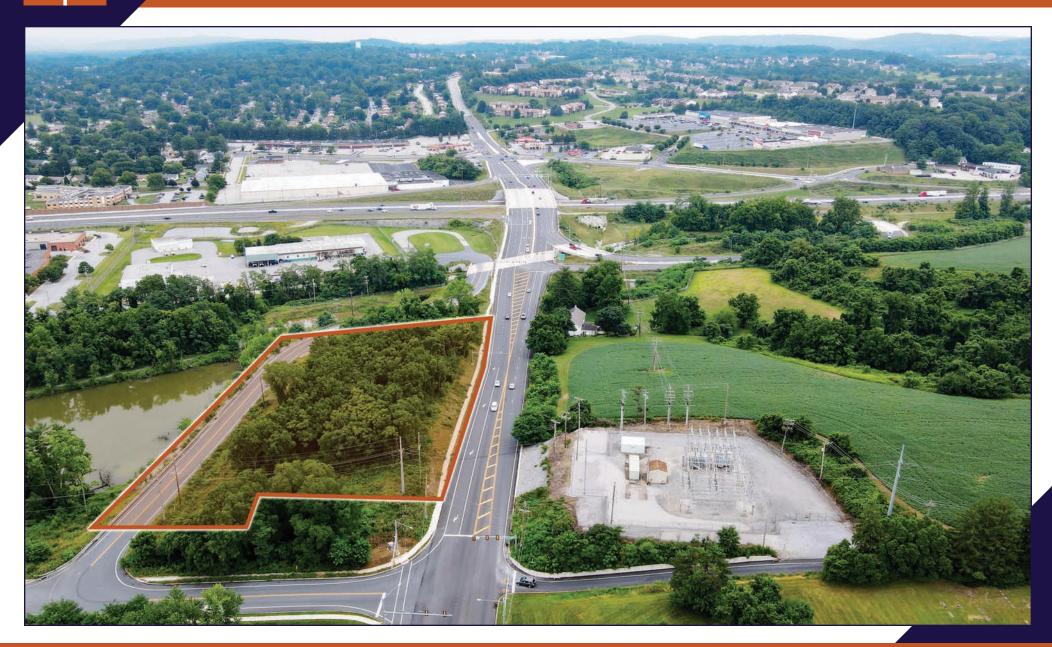

ns included in this brochure. This location provides easy access to Maryland and Northern Pennsylvania, via I-83, while also being minutes from Route 30.

#### **PROPERTY DETAILS**

Lease Terms: .......Negotiable

| Land/Lot Size: | 2.7 +/- acres       | ■ Zoning:                     | Commercial      |
|----------------|---------------------|-------------------------------|-----------------|
| ■ Sale Price:  | Negotiable          | Date Available:               | Upon Settlement |
| • Lease Rate:  | Negotiable/Acre/NNN | <ul><li>Topography:</li></ul> | Slightly Sloped |

#### **TRAFFIC COUNTS**

• Mt. Rose Ave./Route 124:......15,304 VPD • Interstate-83:......55,949 VPD



## ESTABLISHED REGIONAL AREA MAP



# CONCEPT PLAN | C-STORE



# CONCEPT PLAN | RETAIL



# **AERIAL DRONE PHOTO**



# **AERIAL DRONE PHOTO**