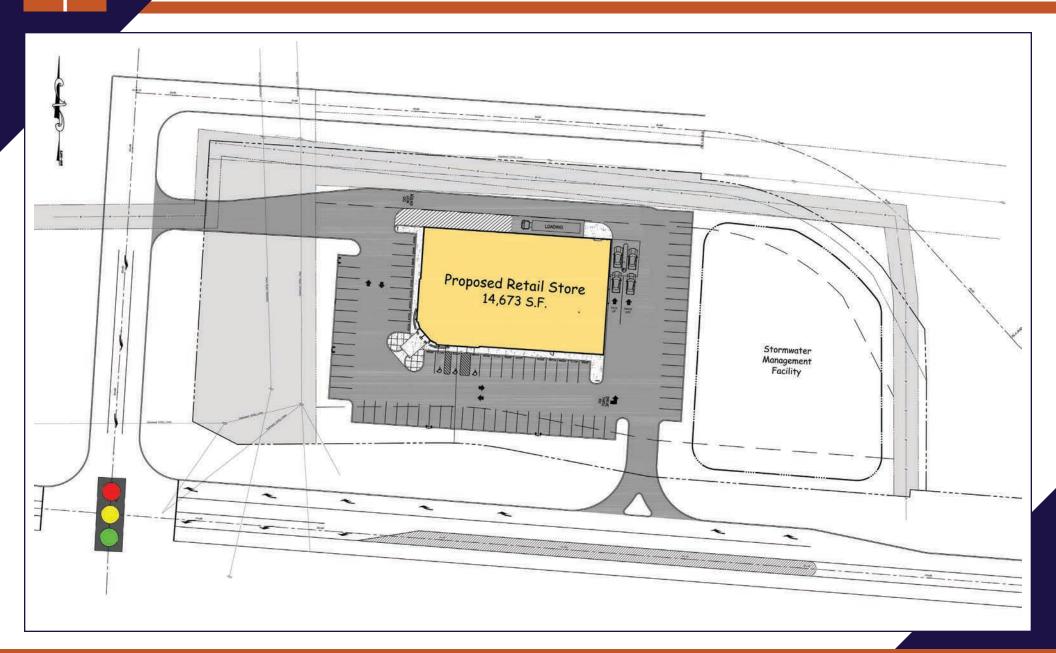

edical. Proposed concept plans included in this brochure. This location provides easy access to Maryland and Northern Pennsylvania, via I-83, while also being minutes from Route 30.

#### **PROPERTY DETAILS**

Lease Terms: .......Negotiable

| Land/Lot Size: | 2.7 +/- acres       | ■ Zoning:                     | Commercial      |
|----------------|---------------------|-------------------------------|-----------------|
| ■ Sale Price:  | Negotiable          | Date Available:               | Upon Settlement |
| • Lease Rate:  | Negotiable/Acre/NNN | <ul><li>Topography:</li></ul> | Slightly Sloped |

#### **TRAFFIC COUNTS**

• Mt. Rose Ave./Route 124:......15,304 VPD • Interstate-83:......55,949 VPD



## ESTABLISHED REGIONAL AREA MAP



# CONCEPT PLAN | C-STORE



# CONCEPT PLAN | RETAIL



# **AERIAL DRONE PHOTO**



# **AERIAL DRONE PHOTO**