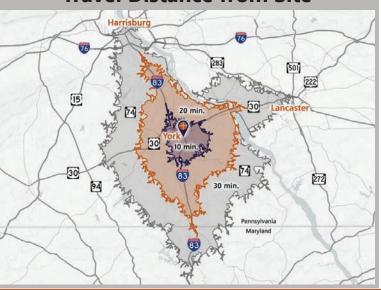

### **Travel Distance from Site**

### **DEMOGRAPHICS**

| Variable                              | Mount Rose Ave. Land<br>York, PA |                 |                  |
|---------------------------------------|----------------------------------|-----------------|------------------|
| Travel Distance from Site             | 10 minutes                       | 20 minutes      | 30 minutes       |
| Total Population                      | 109,121                          | 282,328         | 492,060          |
| Population Density (Pop per Sq. Mile) | 2,277.7                          | 952.8           | 650.0            |
| Total Daytime Population              | 125,106                          | 282,806         | 482,168          |
| Total Households                      | 42,045                           | 109,738         | 193,884          |
| Per Capita Income                     | \$33,644                         | \$36,356        | \$38,368         |
| Average Household Income              | \$86,401                         | \$92,870        | \$97,106         |
| Average Disposable Income             | \$66,756                         | \$72,089        | \$74,969         |
| Aggregate Disposable Income           | \$2,806,746,365                  | \$7,910,885,599 | \$14,535,308,540 |
| Total (SIC01-99) Businesses           | 4,658                            | 9,537           | 16,703           |
| Total (SIC01-99) Employees            | 68,424                           | 131,534         | 241,275          |
| Total (SIC01-99) Sales (\$000)        | \$9,883,760                      | \$22,483,851    | \$41,638,229     |
| Annual Budget Expenditures            | \$3,122,005,253                  | \$8,737,049,991 | \$16,090,669,284 |
| Retail Goods                          | \$932,019,434                    | \$2,646,021,851 | \$4,875,330,596  |