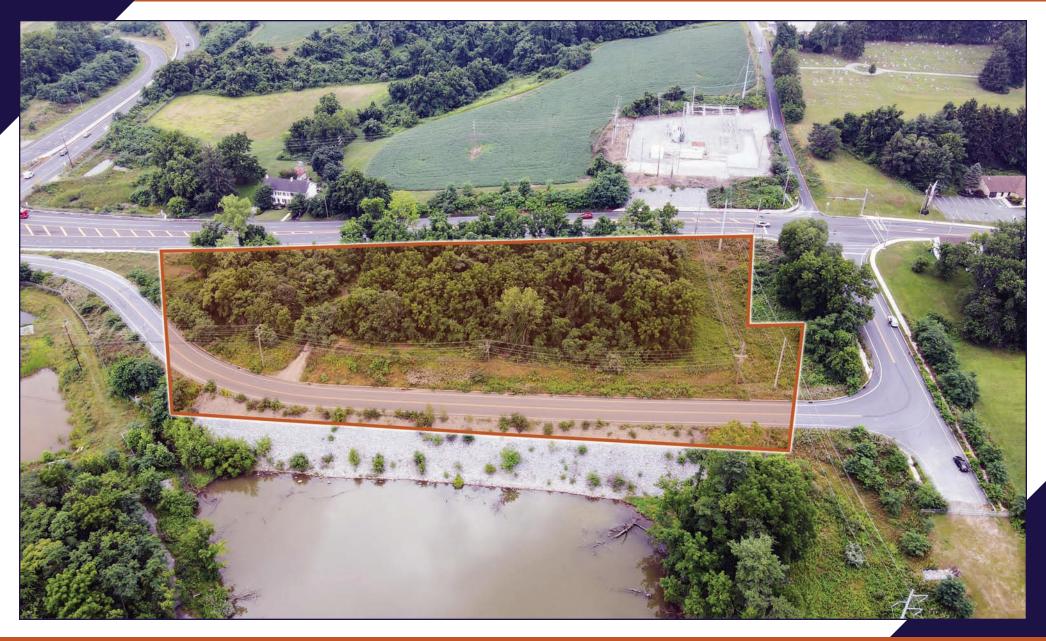

. This location provides easy access to Maryland and Northern Pennsylvania, via I-83, while also being minutes from Route 30.

#### **PROPERTY DETAILS**

Lease Terms: .......Negotiable

| Land/Lot Size: | 2.7 +/- acres       | ■ Zoning:                     | Commercial      |
|----------------|---------------------|-------------------------------|-----------------|
| ■ Sale Price:  | Negotiable          | Date Available:               | Upon Settlement |
| • Lease Rate:  | Negotiable/Acre/NNN | <ul><li>Topography:</li></ul> | Slightly Sloped |

#### **TRAFFIC COUNTS**

• Mt. Rose Ave./Route 124:......15,304 VPD • Interstate-83:......55,949 VPD



## ESTABLISHED REGIONAL AREA MAP



# CONCEPT PLAN | C-STORE



# CONCEPT PLAN | RETAIL



# **AERIAL DRONE PHOTO**



# **AERIAL DRONE PHOTO**