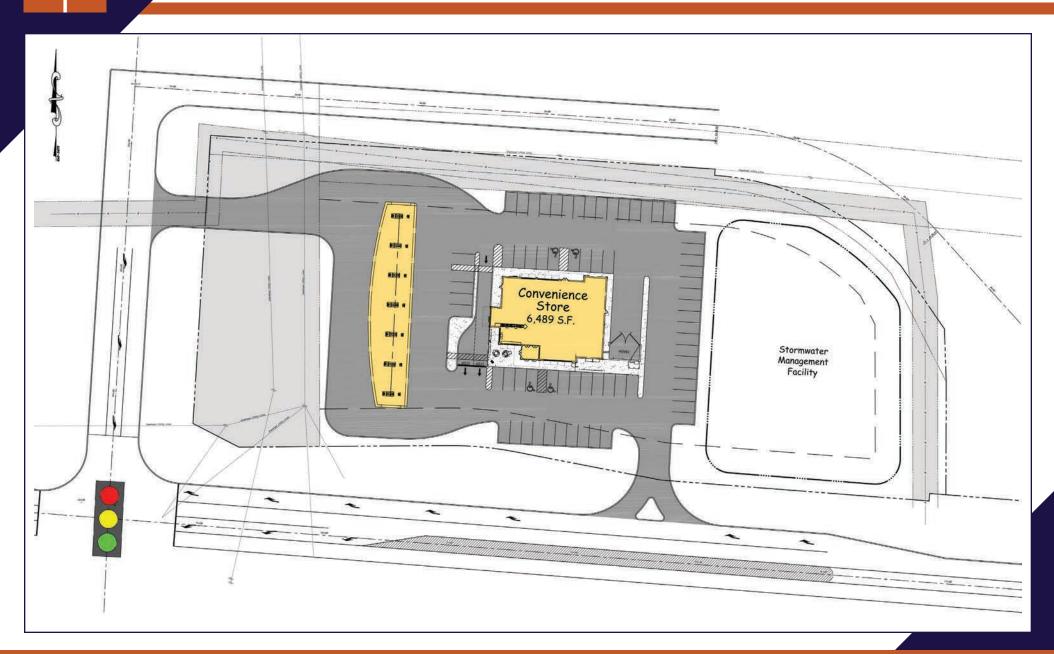

ses, including retail and medical. Proposed concept plans included in this brochure. This location provides easy access to Maryland and Northern Pennsylvania, via I-83, while also being minutes from Route 30.

#### **PROPERTY DETAILS**

Lease Terms: .......Negotiable

| Land/Lot Size: | 2.7 +/- acres       | ■ Zoning:                     | Commercial      |
|----------------|---------------------|-------------------------------|-----------------|
| ■ Sale Price:  | Negotiable          | Date Available:               | Upon Settlement |
| • Lease Rate:  | Negotiable/Acre/NNN | <ul><li>Topography:</li></ul> | Slightly Sloped |

#### **TRAFFIC COUNTS**

• Mt. Rose Ave./Route 124:......15,304 VPD • Interstate-83:......55,949 VPD



## ESTABLISHED REGIONAL AREA MAP



# CONCEPT PLAN | C-STORE



# CONCEPT PLAN | RETAIL



# **AERIAL DRONE PHOTO**



# **AERIAL DRONE PHOTO**