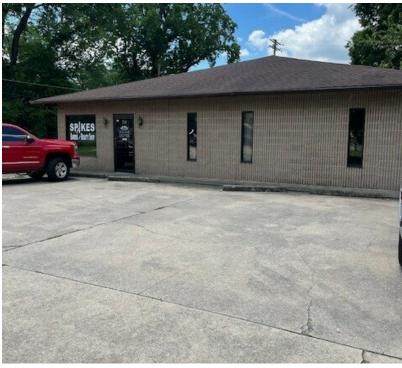

## **Property Photos**

**COMMERCIAL & INVESTMENT DIVISION** 

Information is deemed reliable but is not guaranteed. Agency Disclosure: RPM Group is the agent for the owner of the property described herein.

#### **OFFERING SUMMARY**

**Sale Price:** \$167,400

**Price / SF:** \$60.00

**Lot Size:** 0.21 Acres +/-

**Building Size:** 2,790 sq. ft. +/-

**Zoning:** B-4

#### **PROPERTY HIGHLIGHTS**

- 2,790 sq. ft. +/- building with three open areas, restroom, kitchen/breakroom.
- · Three sinks, 8 total work stations
- Zoned B-4 general commercial offers a versatile space ideal for a wide range of uses.
- Great location in the heart of Pine Bluff, minutes from Saracen Casino Resort.
- Rental income: \$750 per month