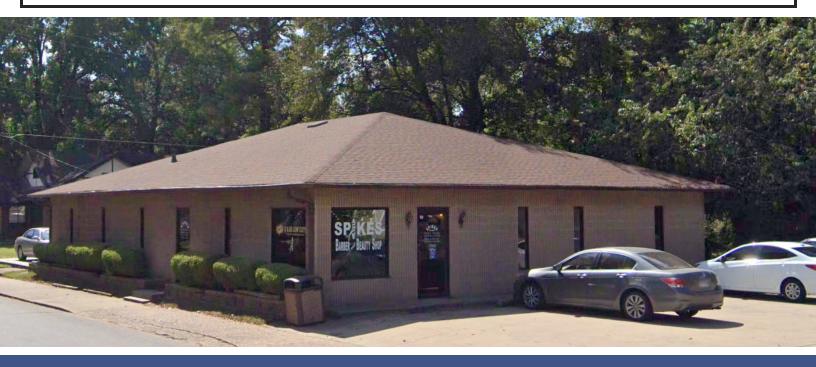

### **Barber/Beauty Shop**

### 710 Ohio Street | Pine Bluff, AR 71601

#### **OFFERING SUMMARY**

**Sale Price:** \$167,400

**Price / SF:** \$60.00

**Lot Size:** 0.21 Acres +/-

**Building Size:** 2,790 sq. ft. +/-

**Zoning:** B-4

#### **PROPERTY HIGHLIGHTS**

- 2,790 sq. ft. +/- building with three open areas, restroom, kitchen/breakroom.
- · Three sinks, 8 total work stations
- Zoned B-4 general commercial offers a versatile space ideal for a wide range of uses.
- Great location in the heart of Pine Bluff, minutes from Saracen Casino Resort.
- Rental income: \$750 per month