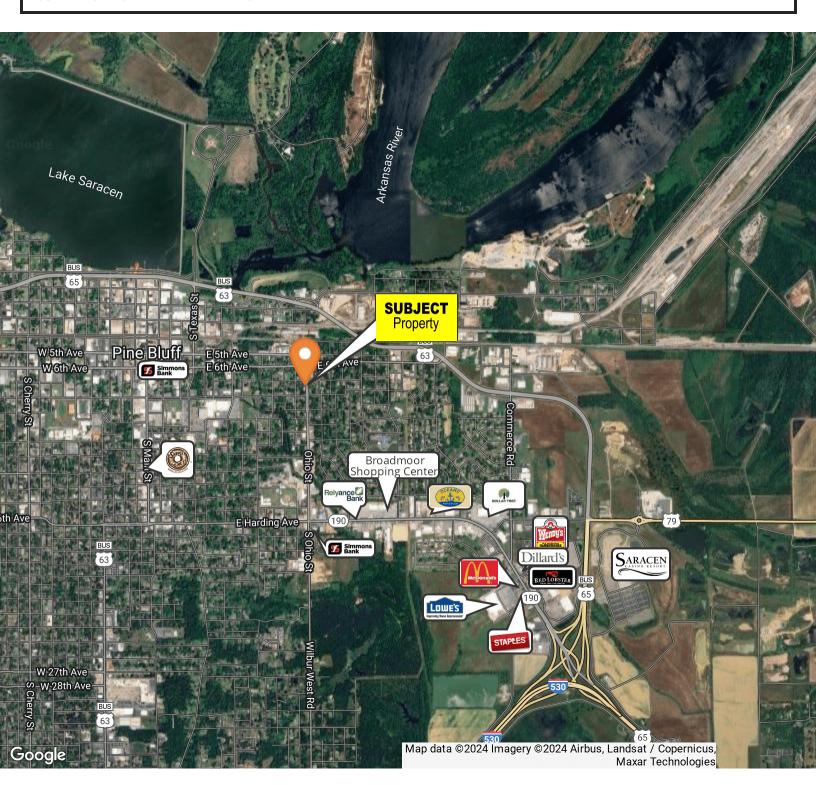

## **Retailer Map**

**COMMERCIAL & INVESTMENT DIVISION** 

Information is deemed reliable but is not guaranteed. Agency Disclosure: RPM Group is the agent for the owner of the property described herein.

#### **PROPERTY HIGHLIGHTS**

- 2,790 sq. ft. +/- building with three open areas, restroom, kitchen/breakroom.
- · Three sinks, 8 total work stations
- Zoned B-4 general commercial offers a versatile space ideal for a wide range of uses.
- Great location in the heart of Pine Bluff, minutes from Saracen Casino Resort.
- Rental income: \$750 per month