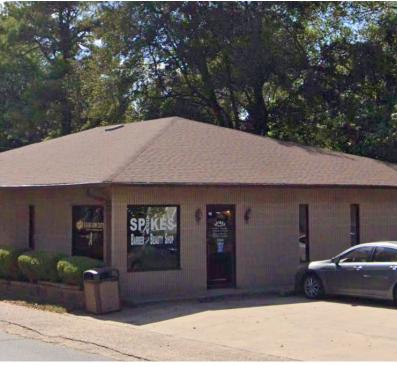

## **Property Photos**

**COMMERCIAL & INVESTMENT DIVISION** 

Information is deemed reliable but is not guaranteed. Agency Disclosure: RPM Group is the agent for the owner of the property described herein.

#### **OFFERING SUMMARY**

**Sale Price:** \$167,400

**Price / SF:** \$60.00

**Lot Size:** 0.21 Acres +/-

**Building Size:** 2,790 sq. ft. +/-

**Zoning:** B-4

#### **PROPERTY HIGHLIGHTS**

- 2,790 sq. ft. +/- building with three open areas, restroom, kitchen/breakroom.
- · Three sinks, 8 total work stations
- Zoned B-4 general commercial offers a versatile space ideal for a wide range of uses.
- Great location in the heart of Pine Bluff, minutes from Saracen Casino Resort.
- Rental income: \$750 per month