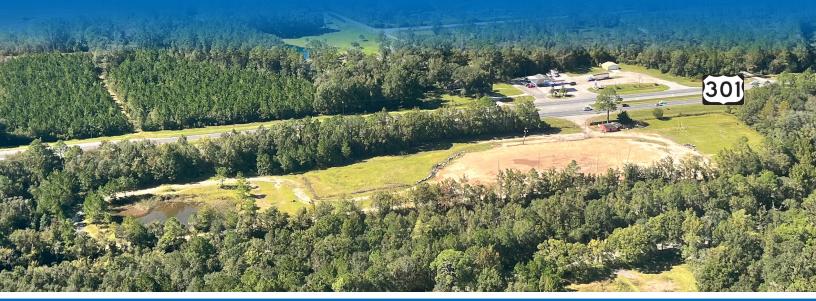

### 8781 US HWY-301 JACKSONVILLE, FL | 32234

# **±12 ACRES AVAILABLE - FOR LEASE**

- Over 1,700 feet of direct frontage on Highway 301 with traffic counts of 25,000 cars per day
- Zoned Industrial Light (IL), allowing for a variety of uses to include warehousing, light manufacturing, equipment/vehicle/ trailer and outdoor storage yards, freight and transportation terminals and business professional offices with retail use.
- Median curb cut with left turn access
- · Utilities on site and retention pond in place
- Located in a high growth area to include future residential and commercial developments

## Aerials 8781 US Hwy-301 | Jacksonville, FL | 32234

Procuring broker shall only be entitled to a commission, calculated in accordance with the rates approved by our principal only if such procuring broker executes a brokerage agreement acceptable to us and our principal and the conditions as set forth in the brokerage agreement are fully and unconditionally satisfied. Although all information furnished regarding property for sale, rental, or financing is from sources deemed reliable, such information has not been verified and no express representation is made nor is any to be implied as to the accuracy thereof and it is submitted subject to errors, omissions, change of price, rental or other conditions, prior sale, lease or financing, or withdrawal without notice and to any special conditions imposed by our principal.