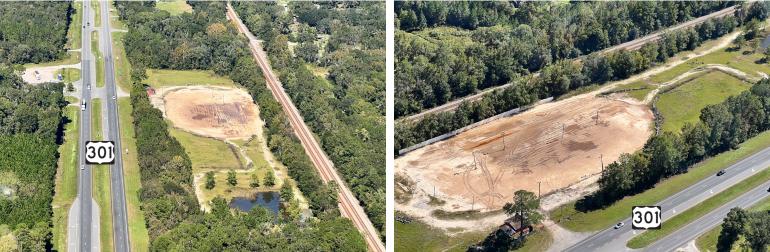

## Aerials 8781 US Hwy-301 | Jacksonville, FL | 32234

Procuring broker shall only be entitled to a commission, calculated in accordance with the rates approved by our principal only if such procuring broker executes a brokerage agreement acceptable to us and our principal and the conditions as set forth in the brokerage agreement are fully and unconditionally satisfied. Although all information furnished regarding property for sale, rental, or financing is from sources deemed reliable, such information has not been verified and no express representation is made nor is any to be implied as to the accuracy thereof and it is submitted subject to errors, omissions, change of price, rental or other conditions, prior sale, lease or financing, or withdrawal without notice and to any special conditions imposed by our principal.

# **±12 ACRES AVAILABLE - FOR LEASE**

- Over 1,700 feet of direct frontage on Highway 301 with traffic counts of 25,000 cars per day
- Zoned Industrial Light (IL), allowing for a variety of uses to include warehousing, light manufacturing, equipment/vehicle/ trailer and outdoor storage yards, freight and transportation terminals and business professional offices with retail use.
- Median curb cut with left turn access
- · Utilities on site and retention pond in place
- Located in a high growth area to include future residential and commercial developments