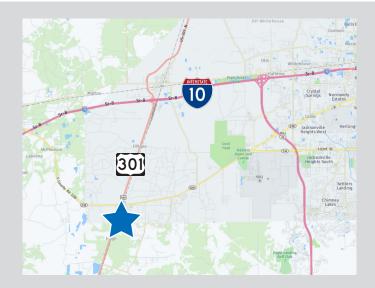

# Location Map 8781 US Hwy-301 | Jacksonville, FL | 32234

| Point of Interest           | Time   | Miles |
|-----------------------------|--------|-------|
| 295 1-295                   | 21 min | 20    |
| 95 1-95                     | 29 min | 27    |
| <b>1-10</b>                 | 7 min  | 6.5   |
| 🕅 Jax International Airport | 37 min | 35    |
| JaxPort                     | 48 min | 41    |
| Rorthfolk Southern          | 25 min | 18    |