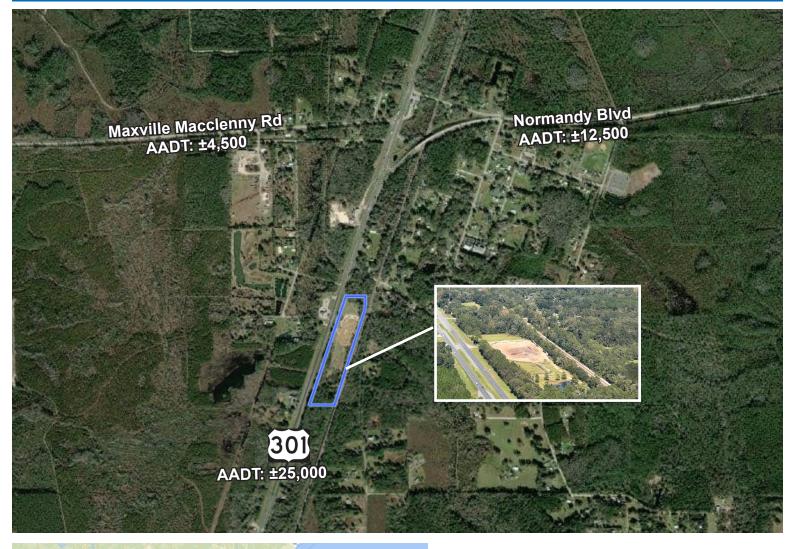

# **±12 ACRES AVAILABLE - FOR LEASE**

- Over 1,700 feet of direct frontage on Highway 301 with traffic counts of 25,000 cars per day
- Zoned Industrial Light (IL), allowing for a variety of uses to include warehousing, light manufacturing, equipment/vehicle/ trailer and outdoor storage yards, freight and transportation terminals and business professional offices with retail use.
- Median curb cut with left turn access
- · Utilities on site and retention pond in place
- Located in a high growth area to include future residential and commercial developments

# Location Map 8781 US Hwy-301 | Jacksonville, FL | 32234

| Point of Interest           | Time   | Miles |
|-----------------------------|--------|-------|
| 295 1-295                   | 21 min | 20    |
| 95 1-95                     | 29 min | 27    |
| <b>1-10</b>                 | 7 min  | 6.5   |
| 🕅 Jax International Airport | 37 min | 35    |
| JaxPort                     | 48 min | 41    |
| Rorthfolk Southern          | 25 min | 18    |