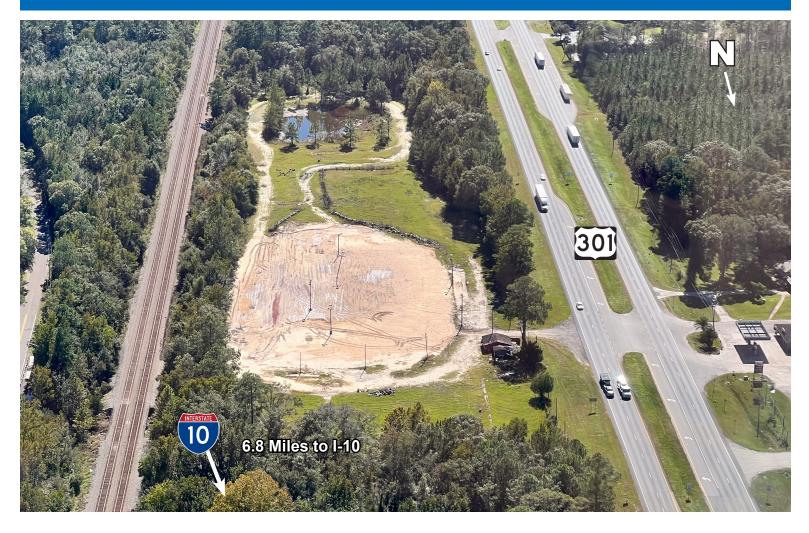

### 8781 US HWY-301 JACKSONVILLE, FL | 32234

# **±12 ACRES AVAILABLE - FOR LEASE**

- Over 1,700 feet of direct frontage on Highway 301 with traffic counts of 25,000 cars per day
- Zoned Industrial Light (IL), allowing for a variety of uses to include warehousing, light manufacturing, equipment/vehicle/ trailer and outdoor storage yards, freight and transportation terminals and business professional offices with retail use.
- Median curb cut with left turn access
- · Utilities on site and retention pond in place
- Located in a high growth area to include future residential and commercial developments

## Aerials 8781 US Hwy-301 | Jacksonville, FL | 32234

Procuring broker shall only be entitled to a commission, calculated in accordance with the rates approved by our principal only if such procuring broker executes a brokerage agreement acceptable to us and our principal and the conditions as set forth in the brokerage agreement are fully and unconditionally satisfied. Although all information furnished regarding property for sale, rental, or financing is from sources deemed reliable, such information has not been verified and no express representation is made nor is any to be implied as to the accuracy thereof and it is submitted subject to errors, omissions, change of price, rental or other conditions, prior sale, lease or financing, or withdrawal without notice and to any special conditions imposed by our principal.