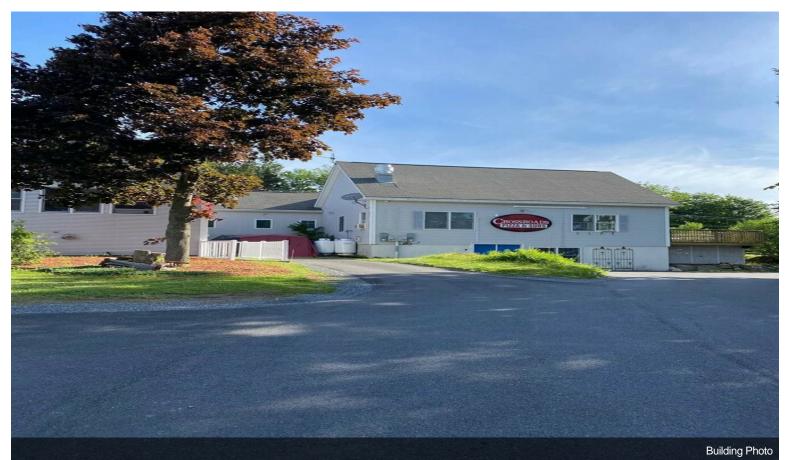

# 21 NH Route 12 S

21 NH Route 12 S, Fitzwilliam, NH 03447

**Srey Goodwin** Midasfx Llc 156 NH Route 123,Sharon, NH 03458 <u>srfrye0987@gmail.com</u> (603) 400-9911

| Price:               | \$875,000                     |
|----------------------|-------------------------------|
| Property Type:       | Retail                        |
| Property Subtype:    | Storefront Retail/Residential |
| Building Class:      | С                             |
| Sale Type:           | Investment                    |
| Cap Rate:            | 10.09%                        |
| Lot Size:            | 1.54 AC                       |
| Gross Leasable Area: | 8,628 SF                      |
| No. Stories:         | 1                             |
| Year Built:          | 1986                          |
| Zoning Description:  | GB G                          |
| APN / Parcel ID:     | FITZ-000034-000027-000000     |
| Walk Score ®:        | 27 (Car-Dependent)            |

## 21 NH Route 12 S

\$875,000

Mixed use property total of 9 units fully leased. restaurants ,office spaces , warehouse spaces ,and four residential Units Gross Income \$125,700 Annual operating expenses \$37,432 Net operating income (NOI) \$88,268 Purchase price / value \$875,000.00 Market value is \$895.000 CAP RATE 10.09% buyer commission 3% property disclosure available with signed Confidentiality Agreement....