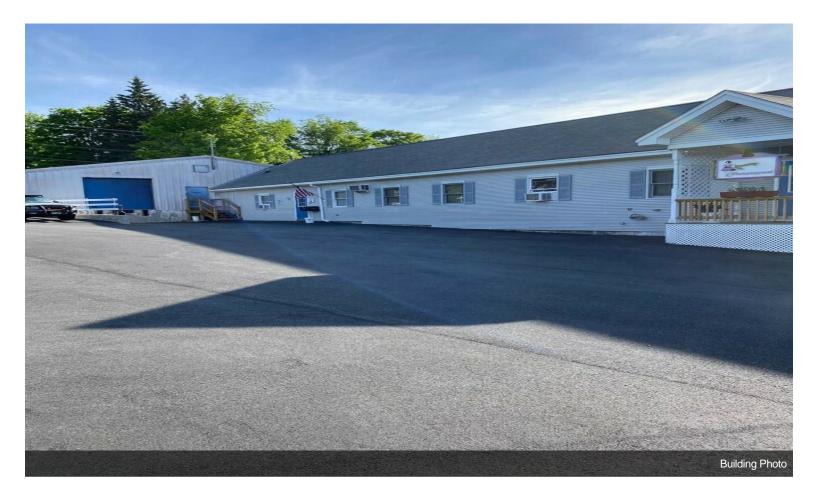

# 21 NH Route 12 S

21 NH Route 12 S, Fitzwilliam, NH 03447

**Srey Goodwin** Midasfx Llc 156 NH Route 123,Sharon, NH 03458 <u>srfrye0987@gmail.com</u> (603) 400-9911

| Price:               | \$875,000                     |
|----------------------|-------------------------------|
| Property Type:       | Retail                        |
| Property Subtype:    | Storefront Retail/Residential |
| Building Class:      | С                             |
| Sale Type:           | Investment                    |
| Cap Rate:            | 10.09%                        |
| Lot Size:            | 1.54 AC                       |
| Gross Leasable Area: | 8,628 SF                      |
| No. Stories:         | 1                             |
| Year Built:          | 1986                          |
| Zoning Description:  | GB G                          |
| APN / Parcel ID:     | FITZ-000034-000027-000000     |
| Walk Score ®:        | 27 (Car-Dependent)            |

## 21 NH Route 12 S

\$875,000

Mixed use property total of 9 units fully leased. restaurants ,office spaces , warehouse spaces ,and four residential Units Gross Income \$125,700 Annual operating expenses \$37,432 Net operating income (NOI) \$88,268 Purchase price / value \$875,000.00 Market value is \$895.000 CAP RATE 10.09% buyer commission 3% property disclosure available with signed Confidentiality Agreement....