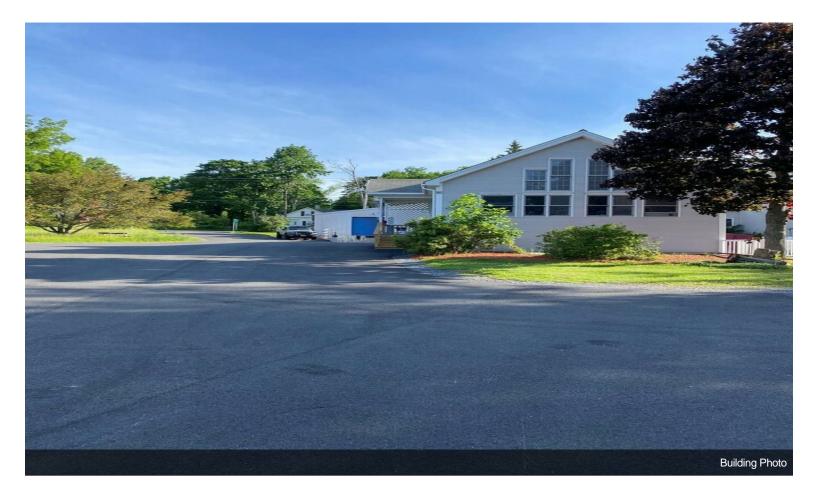

# 21 NH Route 12 S

21 NH Route 12 S, Fitzwilliam, NH 03447

**Srey Goodwin** Midasfx Llc 156 NH Route 123,Sharon, NH 03458 <u>srfrye0987@gmail.com</u> (603) 400-9911

| Price:               | \$875,000                     |
|----------------------|-------------------------------|
| Property Type:       | Retail                        |
| Property Subtype:    | Storefront Retail/Residential |
| Building Class:      | С                             |
| Sale Type:           | Investment                    |
| Cap Rate:            | 10.09%                        |
| Lot Size:            | 1.54 AC                       |
| Gross Leasable Area: | 8,628 SF                      |
| No. Stories:         | 1                             |
| Year Built:          | 1986                          |
| Zoning Description:  | GB G                          |
| APN / Parcel ID:     | FITZ-000034-000027-000000     |
| Walk Score ®:        | 27 (Car-Dependent)            |

## 21 NH Route 12 S

\$875,000

Mixed use property total of 9 units fully leased. restaurants ,office spaces , warehouse spaces ,and four residential Units Gross Income \$125,700 Annual operating expenses \$37,432 Net operating income (NOI) \$88,268 Purchase price / value \$875,000.00 Market value is \$895.000 CAP RATE 10.09% buyer commission 3% property disclosure available with signed Confidentiality Agreement....