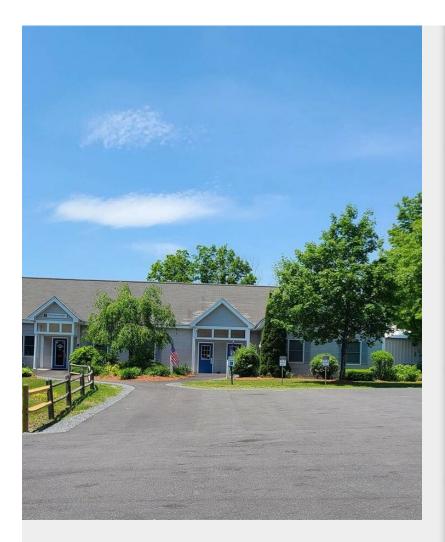

# 21 NH Route 12 S

21 NH Route 12 S, Fitzwilliam, NH 03447

**Srey Goodwin** Midasfx Llc 156 NH Route 123,Sharon, NH 03458 <u>srfrye0987@gmail.com</u> (603) 400-9911

| Price:               | \$875,000                     |
|----------------------|-------------------------------|
| Property Type:       | Retail                        |
| Property Subtype:    | Storefront Retail/Residential |
| Building Class:      | С                             |
| Sale Type:           | Investment                    |
| Cap Rate:            | 10.09%                        |
| Lot Size:            | 1.54 AC                       |
| Gross Leasable Area: | 8,628 SF                      |
| No. Stories:         | 1                             |
| Year Built:          | 1986                          |
| Zoning Description:  | GB G                          |
| APN / Parcel ID:     | FITZ-000034-000027-000000     |
| Walk Score ®:        | 27 (Car-Dependent)            |

## 21 NH Route 12 S

\$875,000

Mixed use property total of 9 units fully leased. restaurants ,office spaces , warehouse spaces ,and four residential Units Gross Income \$125,700 Annual operating expenses \$37,432 Net operating income (NOI) \$88,268 Purchase price / value \$875,000.00 Market value is \$895.000 CAP RATE 10.09% buyer commission 3% property disclosure available with signed Confidentiality Agreement....