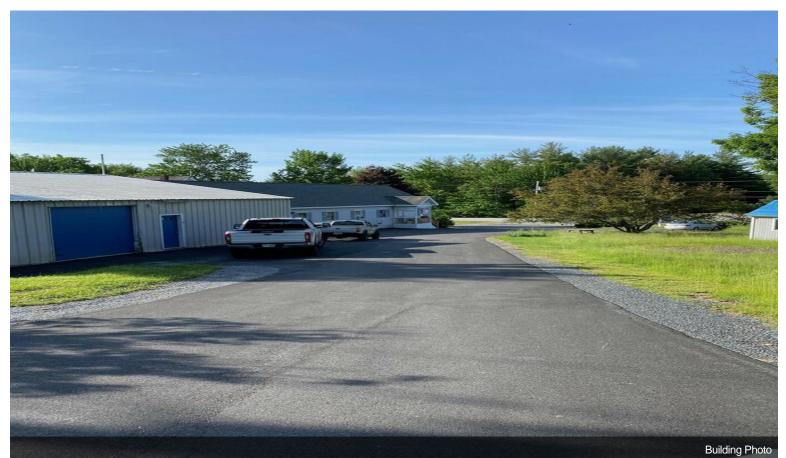

# 21 NH Route 12 S

21 NH Route 12 S, Fitzwilliam, NH 03447

**Srey Goodwin** Midasfx Llc 156 NH Route 123,Sharon, NH 03458 <u>srfrye0987@gmail.com</u> (603) 400-9911

| Price:               | \$875,000                     |
|----------------------|-------------------------------|
| Property Type:       | Retail                        |
| Property Subtype:    | Storefront Retail/Residential |
| Building Class:      | С                             |
| Sale Type:           | Investment                    |
| Cap Rate:            | 10.09%                        |
| Lot Size:            | 1.54 AC                       |
| Gross Leasable Area: | 8,628 SF                      |
| No. Stories:         | 1                             |
| Year Built:          | 1986                          |
| Zoning Description:  | GB G                          |
| APN / Parcel ID:     | FITZ-000034-000027-000000     |
| Walk Score ®:        | 27 (Car-Dependent)            |

## 21 NH Route 12 S

\$875,000

Mixed use property total of 9 units fully leased. restaurants ,office spaces , warehouse spaces ,and four residential Units Gross Income \$125,700 Annual operating expenses \$37,432 Net operating income (NOI) \$88,268 Purchase price / value \$875,000.00 Market value is \$895.000 CAP RATE 10.09% buyer commission 3% property disclosure available with signed Confidentiality Agreement....