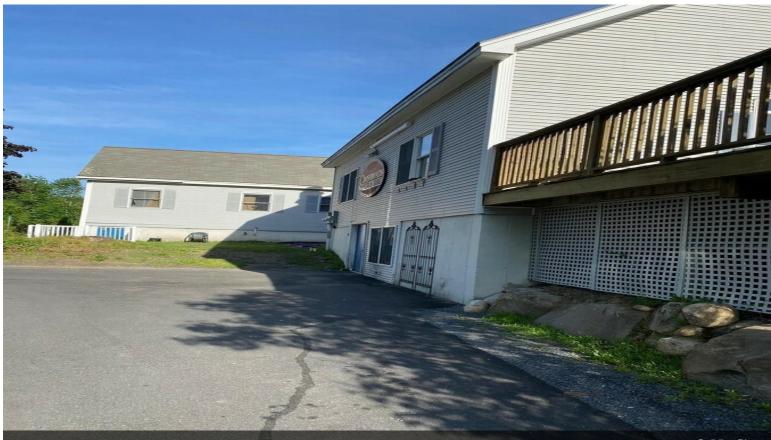

# 21 NH Route 12 S

21 NH Route 12 S, Fitzwilliam, NH 03447

**Srey Goodwin** Midasfx Llc 156 NH Route 123,Sharon, NH 03458 <u>srfrye0987@gmail.com</u> (603) 400-9911

| Price:               | \$875,000                     |
|----------------------|-------------------------------|
| Property Type:       | Retail                        |
| Property Subtype:    | Storefront Retail/Residential |
| Building Class:      | С                             |
| Sale Type:           | Investment                    |
| Cap Rate:            | 10.09%                        |
| Lot Size:            | 1.54 AC                       |
| Gross Leasable Area: | 8,628 SF                      |
| No. Stories:         | 1                             |
| Year Built:          | 1986                          |
| Zoning Description:  | GB G                          |
| APN / Parcel ID:     | FITZ-000034-000027-000000     |
| Walk Score ®:        | 27 (Car-Dependent)            |

## 21 NH Route 12 S

\$875,000

Mixed use property total of 9 units fully leased. restaurants ,office spaces , warehouse spaces ,and four residential Units Gross Income \$125,700 Annual operating expenses \$37,432 Net operating income (NOI) \$88,268 Purchase price / value \$875,000.00 Market value is \$895.000 CAP RATE 10.09% buyer commission 3% property disclosure available with signed Confidentiality Agreement....