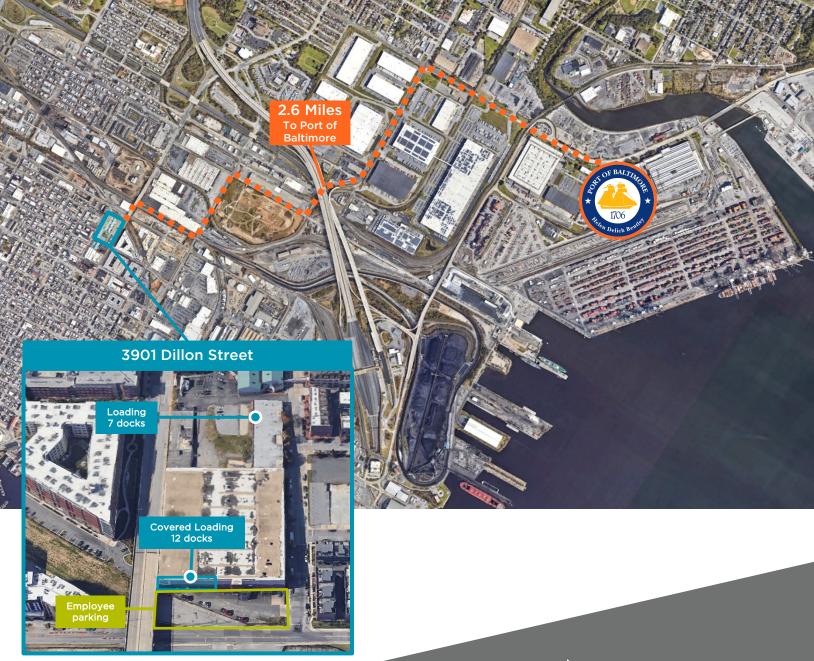

# FOR LEASE

**3901 Dillon Street** Baltimore, MD 21224 **215,694 SF** 

## **PROPERTY HIGHLIGHTS**

| Available:      | 215,694 SF (divisible to ±100,000 SF)                                                                                  |
|-----------------|------------------------------------------------------------------------------------------------------------------------|
| Office:         | ±1,500 SF                                                                                                              |
| Loading:        | 19 docks<br>4 oversized drive-ins                                                                                      |
| Ceiling Height: | 24' clear                                                                                                              |
| Sprinkler:      | Wet                                                                                                                    |
| Parking:        |                                                                                                                        |
| Site Features:  | <ul> <li>Infill location</li> <li>Convenient access to<br/>Port of Baltimore</li> <li>New roof and lighting</li> </ul> |

### **PORT PROXIMITY**

cushmanwakefield.com

©2019 Cushman & Wakefield. All rights reserved. The information contained in this communication is strictly confidential. This information has been obtained from sources believed to be reliable but has not been verified. No warranty or representation, express or implied, is made as to the condition of the property (or properties) referenced herein or as to the accuracy or completeness of the information contained herein, and same is submitted subject to errors, omissions, change of price, rental or other conditions, withdrawal without notice, and to any special listing conditions imposed by the property owner(s). Any projections, opinions or estimates are subject to uncertainty and do not signify current or future property performance.